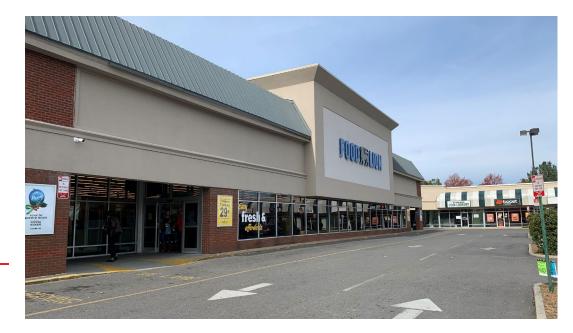

## **PROPERTY OVERVIEW**

- 765 8,100 SF AVAILABLE
- 8,278 SF AVAILABLE FEBRUARY, 2025
- 162,000+ SF neighborhood retail center
- Convenient access from Route 301 or I-95 and Route 1
- Easy Access to all major highways

### **EXECUTIVE SUMMARY**

| Center Size | 87,500 SF on 14.75 acres                |
|-------------|-----------------------------------------|
| Anchors     | Food Lion                               |
| Signage     | Storefront & monument signage available |