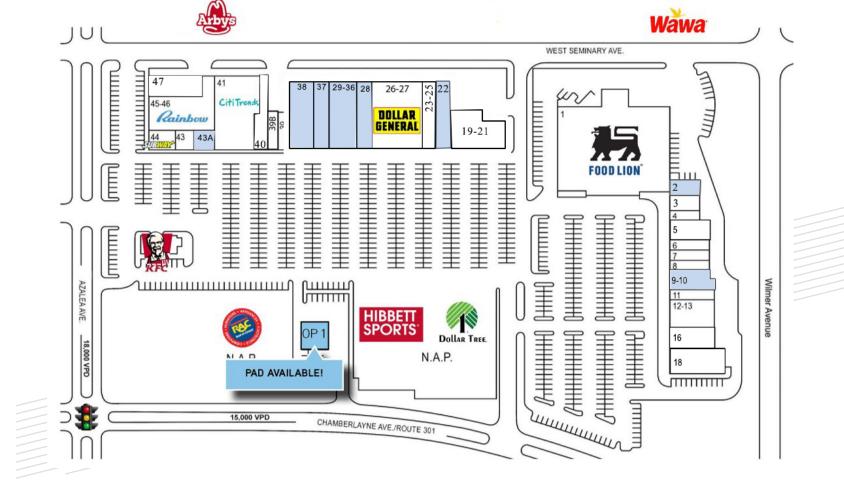

### TENANTS & NEARBY RETAILERS

### **CENTER SITE PLAN**

| UNIT | TENANT                 |
|------|------------------------|
| 1    | Food Lion              |
| 2    | AVAILABLE - 2,020 SF   |
| 3    | Best Wireless          |
| 4    | Boost Mobile           |
| 5    | Lokman's Best Wings    |
| 6    | Lizzy's African Cusine |
| 7    | 4B Kutz                |
| 8    | Flying Dragon          |
| 9-10 | AVAILABLE - 3,200 SF   |
| 11   | Jackson Hewitt         |

| UNIT  | TENANT                        |
|-------|-------------------------------|
| 12-13 | Adventure Dental              |
| 16    | Redefine Beauty School        |
| 18    | Wash House                    |
| 19-21 | Oak Health                    |
| 22    | AVAILABLE - 3,880 SF          |
| 23-25 | First Access Day Support      |
| 26-27 | Dollar General                |
| 28    | AVAILABLE - 4,050 SF          |
| 29-36 | AVAILABLE (2/2025) - 8,278 SF |
| 37    | AVAILABLE – 3,175 SF          |
| 38    | AVAILABLE - 8,100 SF          |

| UNIT  | TENANT                            |
|-------|-----------------------------------|
| 39    | Metro PCS                         |
| 39B   | YY Massage                        |
| 40    | Brookhill Tobacco and Vape        |
| 41    | Citi Trends                       |
| 43A   | AVAILABLE – 765 SF                |
| 43    | T J Nails                         |
| 44    | Subway                            |
| 45-46 | Rainbow Shops                     |
| 47    | Peruvian Charcoal Chicken & Grill |
| OP 1  | AVAILABLE – 2,544 SF              |
| OP 2  | KFC                               |
|       |                                   |