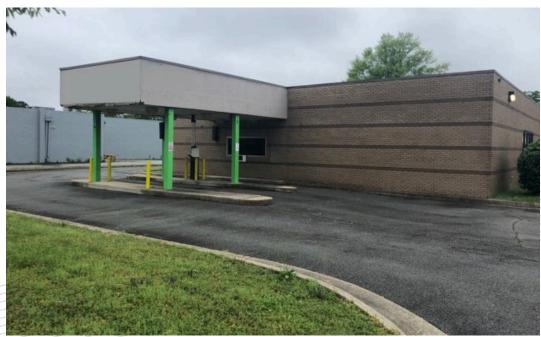

## **PAD FEATURES**

- 0.59 ACRE PAD
- 2,544 SF BUILDING
- Drive-thru opportunity
- Anchor opportunity next to Food Lion
- Pad available as ground lease or build-to suit