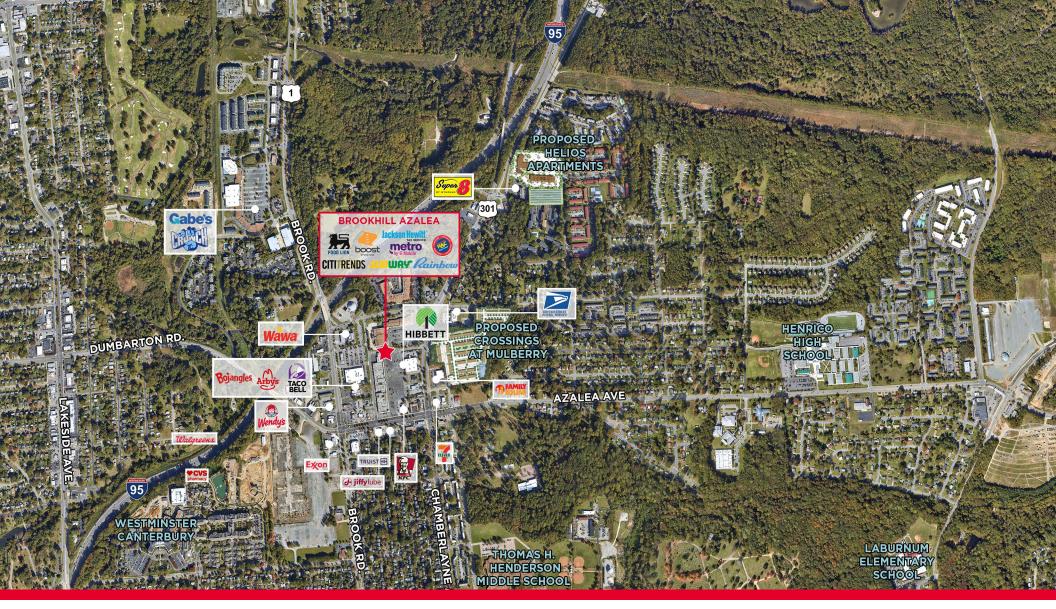

### **NEARBY FUTURE DEVELOPMENT**

Helios Apartments 186 apartment units Anticipated delivery Mid-late 2025 Crossings at Mulberry 150 townhomes Unknown delivery date