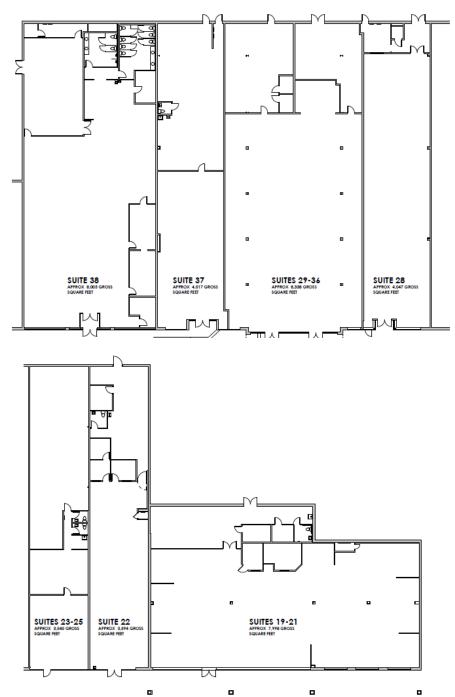

#### **SPACE PLANS**

#### Current Layout of Available Space

| UNIT  | TENANT                        |
|-------|-------------------------------|
| 12-13 | Adventure Dental              |
| 16    | Redefine Beauty School        |
| 18    | Wash House                    |
| 19-21 | Oak Health                    |
| 22    | AVAILABLE - 3,880 SF          |
| 23-25 | First Access Day Support      |
| 26-27 | Dollar General                |
| 28    | AVAILABLE - 4,050 SF          |
| 29-36 | AVAILABLE (2/2025) - 8,278 SF |
| 37    | AVAILABLE – 3,175 SF          |
| 38    | AVAILABLE - 8,100 SF          |