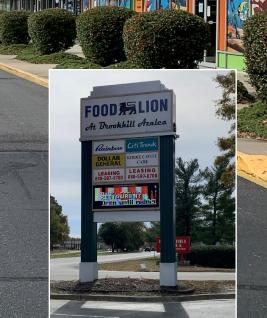

### TENANTS & NEARBY RETAILERS

### **EXECUTIVE SUMMARY**

| Center Size | 87,500 SF on 14.75 acres                |
|-------------|-----------------------------------------|
| Anchors     | Food Lion                               |
| Signage     | Storefront & monument signage available |