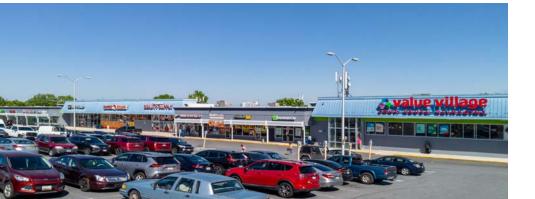

|                             | 1 MILE                                                    | 3 MILES  | 5 MILES  |
| 2022<br>POPULATION          | 23,365                                                    | 142,168  | 425,560  |
| AVERAGE<br>HOUSEHOLD INCOME | \$82,757                                                  | \$87,599 | \$88,927 |
| MEDIAN<br>AGE               | 36                                                        | 36.7     | 35.9     |
| DAYTIME<br>EMPLOYEES        | 5,220                                                     | 43,329   | 199,183  |
| TOTAL<br>CONSUMER SPENDING  | \$223M                                                    | \$1.3B   | \$4.2B   |
| TRAFFIC<br>COUNT            | Baltimore Washington PWKY<br>Annapolis Rd<br>VPD: 104,967 |          |          |



# DEMOGRAPHICS



### **2022 POPULATION BY RACE**

|                              | 1 MILE | 3 MILES | 5 MILES |
|------------------------------|--------|---------|---------|
| CAUCASIAN                    | 8K     | 49K     | 120K    |
| AFRICAN<br>AMERICAN          | 13K    | 82K     | 267K    |
| AM. INDIAN<br>& alaskan      | 503    | 2K      | 5K      |
| ASIAN                        | 376    | 3K      | 15K     |
| HAWAIIAN<br>& PACIFIC ISLAND | 59     | 310     | 866     |
| OTHER                        | 567    | 3K      | 11K     |
| HISPANIC<br>ORIGIN           | 9K     | 48K     | 98K     |

Note: Numbers are rounded up

#### LANDOVER HILLS, MD 6611-6674 ANNAPOLIS ROAD



## **CRESTVIEW SQUARE**

Near Hyattsville Arts District, College Park, and numerous other growing communit