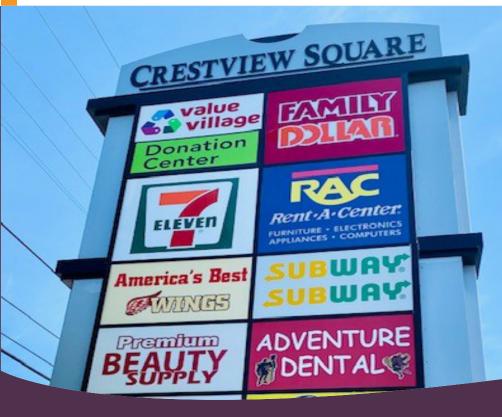

## **SITE PLAN**

| UNIT      | SF     | TENANT                       |
|-----------|--------|------------------------------|
| Unit 6601 | 2,942  | 7-11                         |
| Unit 6603 | 1,478  | T-Mobile                     |
| Unit 6605 | 1,465  | America's Best Wings         |
| Unit 6609 | 415    | Landover Hills Police Office |
| Unit 6611 | 23,400 | Value Village                |
| Unit 6701 | 1,908  | H&R Block                    |
| Unit 6703 | 1,662  | Alisha's Hair Braiding       |
| Unit 6705 | 2,211  | La Estancia Restaurante      |
| Unit 6707 | 2,212  | Crestview Wine & Spirits     |
| Unit 6709 | 6,191  | New Star Beauty              |
| Unit 6711 | 8,500  | Family Dollar                |
| Unit 6721 | 5,444  | Rent-A-Center                |
| Unit 6725 | 5,454  | Adventure Dental             |
| Unit 6729 | 1,681  | Asian Cafe                   |
| Unit 6731 | 1,514  | Subway                       |
| Unit 6733 | 774    | Luna Nails                   |
| Unit 6735 | 968    | Salon Y Barberia             |
| Unit 6737 | 3,250  | New Solid Rock Church        |
| Unit 6747 | 3,225  | Pizza Hut                    |
|           |        |                              |