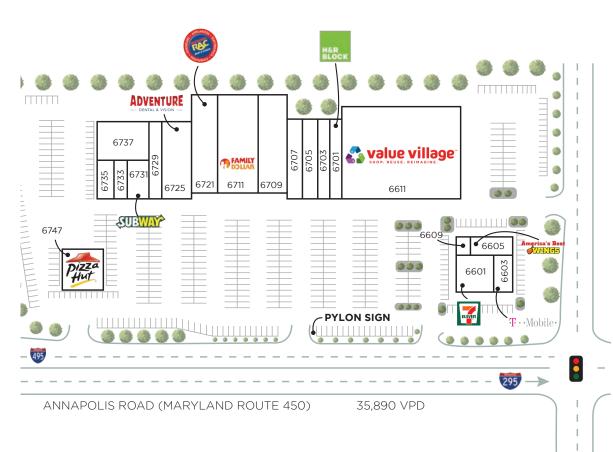

## **SITE PLAN**

| UNIT      | SF     | TENANT                       |
|-----------|--------|------------------------------|
| Unit 6601 | 2,942  | 7-11                         |
| Unit 6603 | 1,478  | T-Mobile                     |
| Unit 6605 | 1,465  | America's Best Wings         |
| Unit 6609 | 415    | Landover Hills Police Office |
| Unit 6611 | 23,400 | Value Village                |
| Unit 6701 | 1,908  | H&R Block                    |
| Unit 6703 | 1,662  | Alisha's Hair Braiding       |
| Unit 6705 | 2,211  | La Estancia Restaurante      |
| Unit 6707 | 2,212  | Crestview Wine & Spirits     |
| Unit 6709 | 6,191  | New Star Beauty              |
| Unit 6711 | 8,500  | Family Dollar                |
| Unit 6721 | 5,444  | Rent-A-Center                |
| Unit 6725 | 5,454  | Adventure Dental             |
| Unit 6729 | 1,681  | Asian Cafe                   |
| Unit 6731 | 1,514  | Subway                       |
| Unit 6733 | 774    | Luna Nails                   |
| Unit 6735 | 968    | Salon Y Barberia             |
| Unit 6737 | 3,250  | New Solid Rock Church        |
| Unit 6747 | 3,225  | Pizza Hut                    |
|           |        |                              |