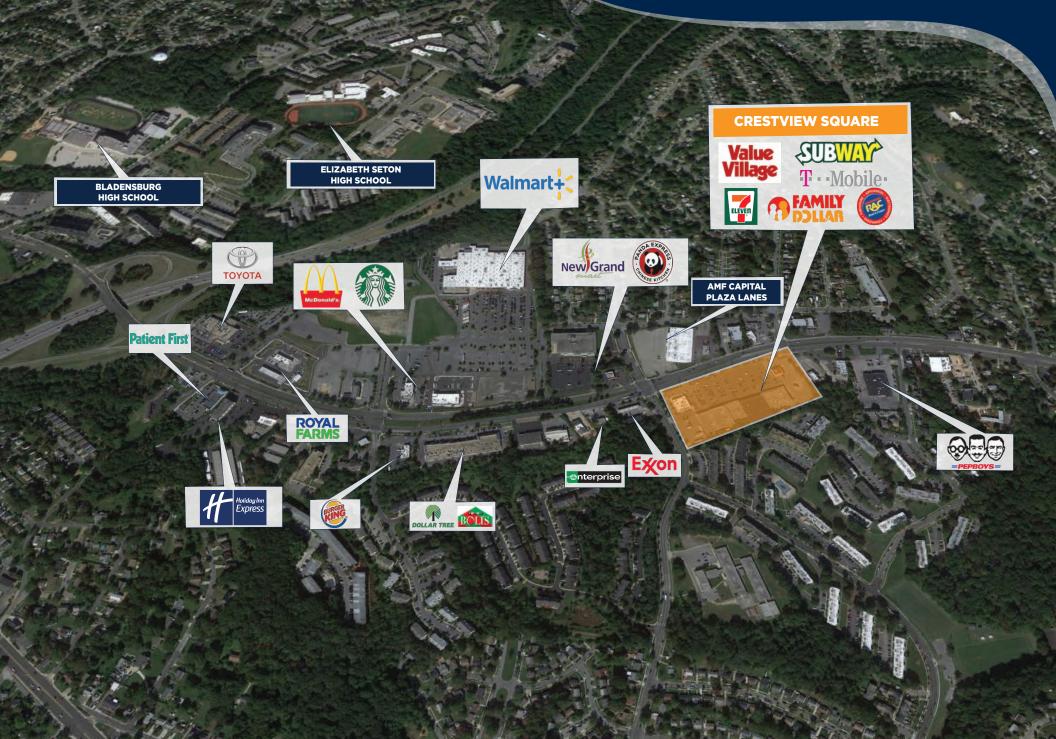

# MARKET AERIAL

## **CRESTVIEW SQUARE**

Near Hyattsville Arts District, College Park, and numerous other growing communities Located adjacent to strong national, well performing retailers, including Walmart Super Center