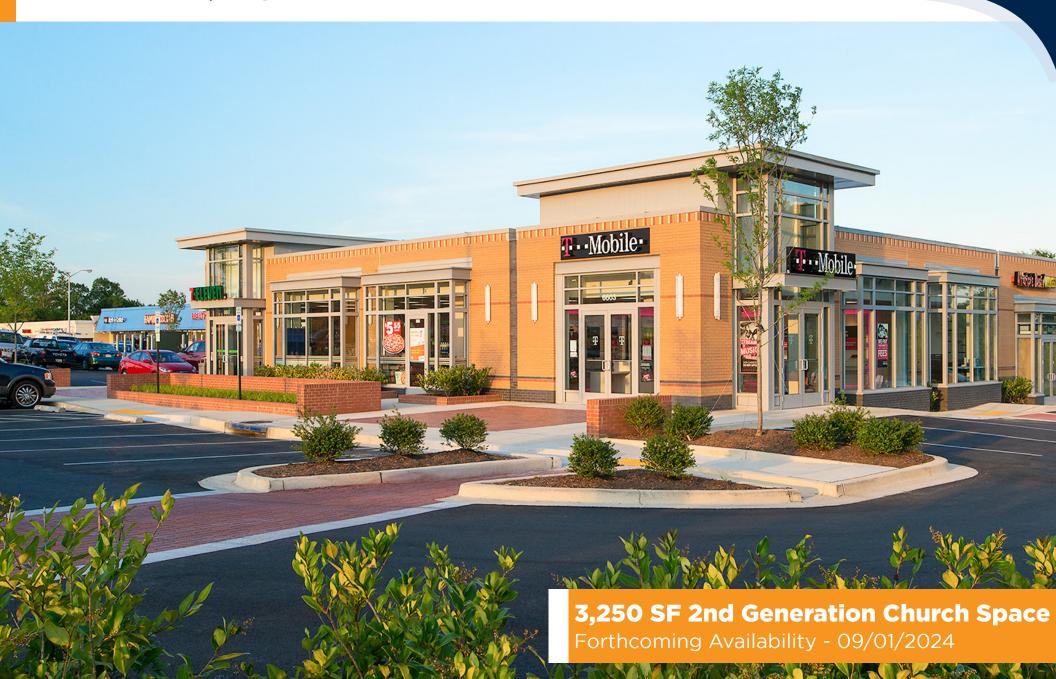

# **CRESTVIEW SQUARE**

Near Hyattsville Arts

District, College Park, and
numerous other growing
communities

Located adjacent to strong national, well performing retailers, including Walmart Super Center

T··Mobile·

# **SITE PLAN**

| UNIT      | SF     | TENANT                       |
|-----------|--------|------------------------------|
| Unit 6601 | 2,942  | 7-11                         |
| Unit 6603 | 1,478  | T-Mobile                     |
| Unit 6605 | 1,465  | America's Best Wings         |
| Unit 6609 | 415    | Landover Hills Police Office |
| Unit 6611 | 23,400 | Value Village                |
| Unit 6701 | 1,908  | H&R Block                    |
| Unit 6703 | 3,873  | La Estancia Restaurante      |
| 6705      |        |                              |
| Unit 6707 | 2,212  | Crestview Wine & Spirits     |
| Unit 6709 | 6,191  | New Star Beauty              |
| Unit 6711 | 8,500  | Family Dollar                |
| Unit 6721 | 5,444  | Rent-A-Center                |
| Unit 6725 | 5,454  | Adventure Dental             |
| Unit 6729 | 1,681  | Asian Cafe                   |
| Unit 6731 | 1,514  | Subway                       |
| Unit 6733 | 774    | Luna Nails                   |
| Unit 6735 | 968    | Salon Y Barberia             |
| Unit 6737 | 3,250  | FORTHCOMING AVAILABILIT      |
|           |        | 09/01/2024                   |
| Unit 6747 | 3,225  | Pizza Hut                    |