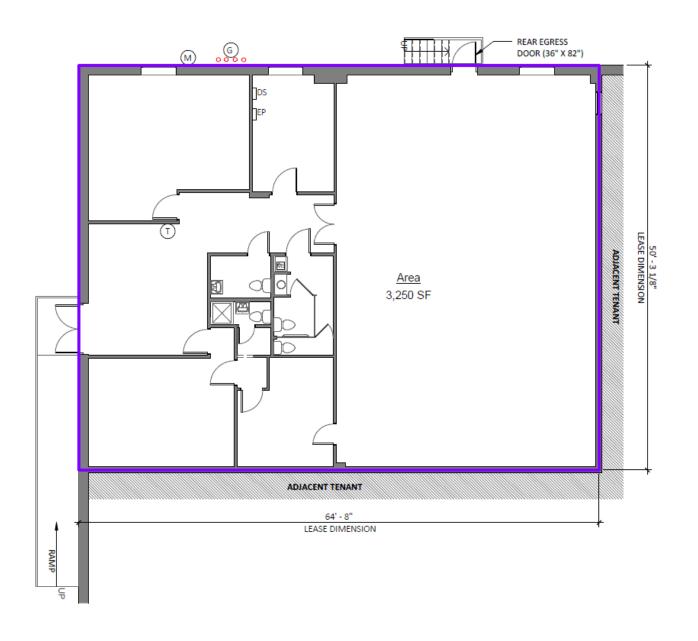

# **SPACE AVAILABLE**

LEASABLE AREA 3,231 SF

SPRINKLERED NO

FIRE ALARM YES

NO. OF EXITS 2

EXISTING USE A

FL TO U/S STRUCT HT +/- 10'

RESTROOMS 3

CEILINGS

FRONT 8' AFF, ACT

RESTROOMS 8'-0" AFF, ACT/ GYPSUM

BACK 8' AFF, ACT

STOREFRONT NO

### **LEGEND**

W) WATER METER

DF DRINKING FOUNTAIN

EP ELECTRIC PANEL

MS MOP SINK

FIRE ALARM

(WH) WATER HEATER

THERMOSTAT

O FLOOR DRAIN

M ELECTRIC METER

CLEAN OUT

DS DISCONNECT SWITCH

G GAS SERVICE