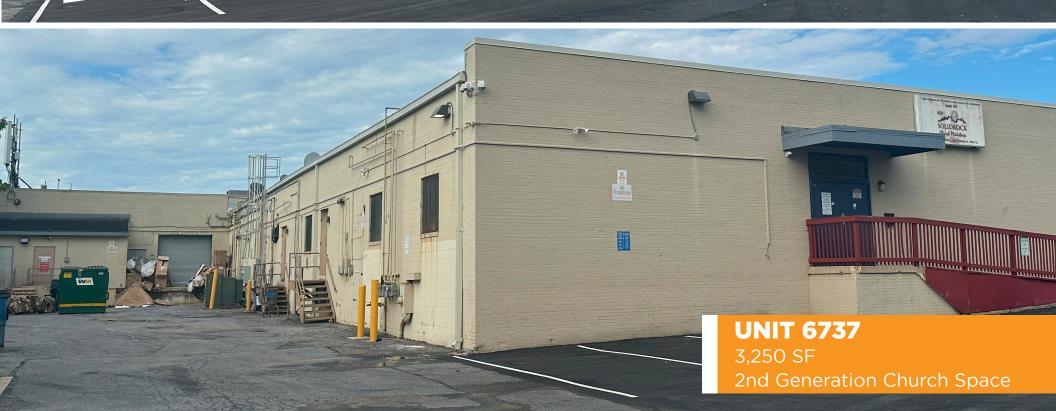

# **SITE PLAN**

| UNIT      | SF     | TENANT                       |
|-----------|--------|------------------------------|
| Unit 6601 | 2,942  | 7-11                         |
| Unit 6603 | 1,478  | T-Mobile                     |
| Unit 6605 | 1,465  | America's Best Wings         |
| Unit 6609 | 415    | Landover Hills Police Office |
| Unit 6611 | 23,400 | Value Village                |
| Unit 6701 | 1,908  | H&R Block                    |
| Unit 6703 | 3,873  | La Estancia Restaurante      |
| 6705      |        |                              |
| Unit 6707 | 2,212  | Crestview Wine & Spirits     |
| Unit 6709 | 6,191  | New Star Beauty              |
| Unit 6711 | 8,500  | Family Dollar                |
| Unit 6721 | 5,444  | Rent-A-Center                |
| Unit 6725 | 5,454  | Adventure Dental             |
| Unit 6729 | 1,681  | Asian Cafe                   |
| Unit 6731 | 1,514  | Subway                       |
| Unit 6733 | 774    | Luna Nails                   |
| Unit 6735 | 968    | Salon Y Barberia             |
| Unit 6737 | 3,250  | FORTHCOMING AVAILABILIT      |
|           |        | 09/01/2024                   |
| Unit 6747 | 3,225  | Pizza Hut                    |