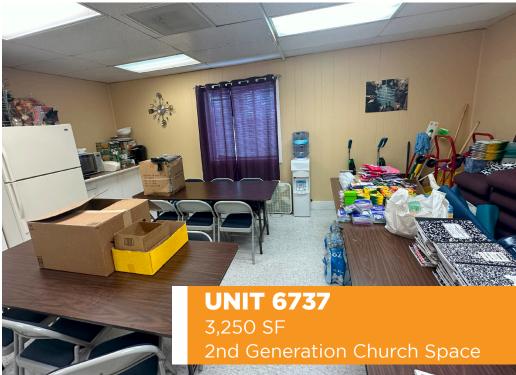

# **SITE PLAN**

| UNIT      | SF     | TENANT                       |
|-----------|--------|------------------------------|
| Unit 6601 | 2,942  | 7-11                         |
| Unit 6603 | 1,478  | T-Mobile                     |
| Unit 6605 | 1,465  | America's Best Wings         |
| Unit 6609 | 415    | Landover Hills Police Office |
| Unit 6611 | 23,400 | Value Village                |
| Unit 6701 | 1,908  | H&R Block                    |
| Unit 6703 | 3,873  | La Estancia Restaurante      |
| 6705      |        |                              |
| Unit 6707 | 2,212  | Crestview Wine & Spirits     |
| Unit 6709 | 6,191  | New Star Beauty              |
| Unit 6711 | 8,500  | Family Dollar                |
| Unit 6721 | 5,444  | Rent-A-Center                |
| Unit 6725 | 5,454  | Adventure Dental             |
| Unit 6729 | 1,681  | Asian Cafe                   |
| Unit 6731 | 1,514  | Subway                       |
| Unit 6733 | 774    | Luna Nails                   |
| Unit 6735 | 968    | Salon Y Barberia             |
| Unit 6737 | 3,250  | FORTHCOMING AVAILABILIT      |
|           |        | 09/01/2024                   |
| Unit 6747 | 3,225  | Pizza Hut                    |

# **SPACE AVAILABLE**

LEASABLE AREA 3,231 SF

SPRINKLERED NO

FIRE ALARM YES

NO. OF EXITS 2

EXISTING USE A

FL TO U/S STRUCT HT +/- 10'

RESTROOMS 3

CEILINGS

FRONT 8' AFF, ACT

RESTROOMS 8'-0" AFF, ACT/ GYPSUM

BACK 8' AFF, ACT

STOREFRONT NO