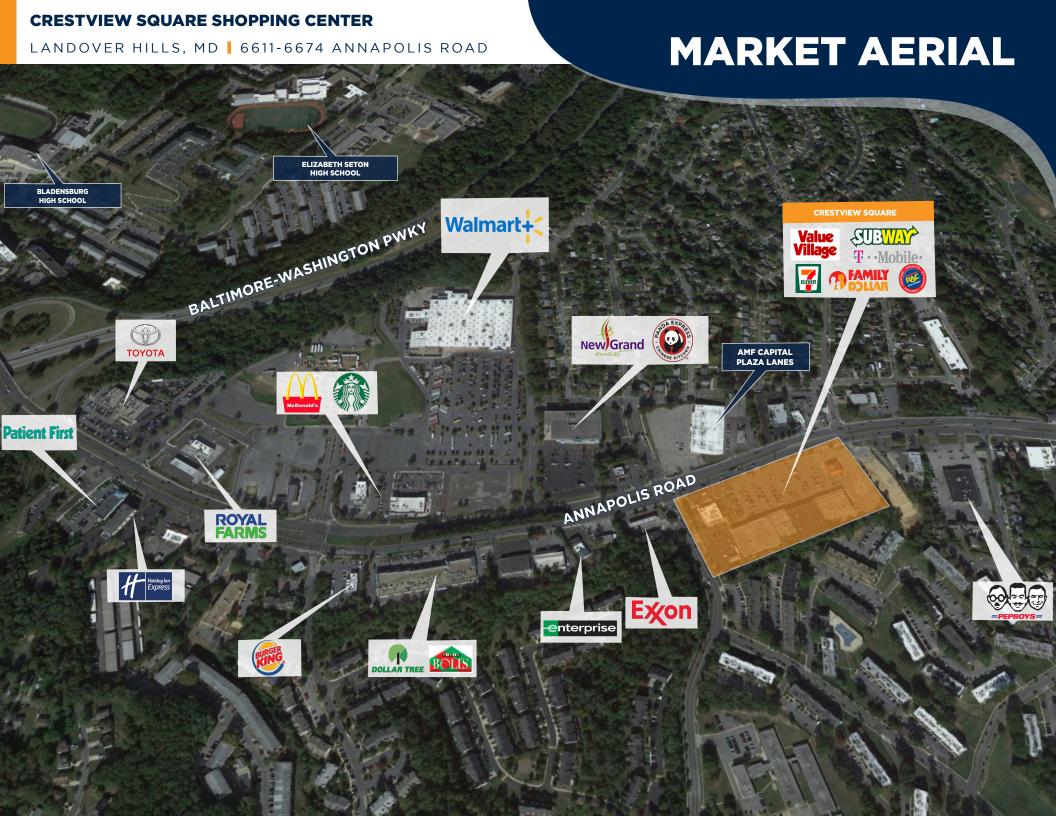

# **CRESTVIEW SQUARE**

LANDOVER HILLS, MD | 6611-6674 ANNAPOLIS ROAD

LANDOVER HILLS, MD | 6611-6674 ANNAPOLIS ROAD

# **CRESTVIEW SQUARE**

Near Hyattsville Arts

District, College Park, and
numerous other growing
communities

Located adjacent to strong national, well performing retailers, including Walmart Super Center

T··Mobile·

LANDOVER HILLS, MD | 6611-6674 ANNAPOLIS ROAD