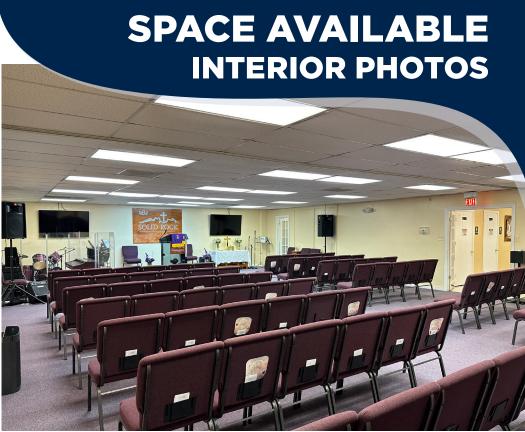

# **SPACE AVAILABLE**

LEASABLE AREA 3,231 SF

SPRINKLERED NO

FIRE ALARM YES

NO. OF EXITS 2

EXISTING USE A

FL TO U/S STRUCT HT +/- 10'

RESTROOMS 3