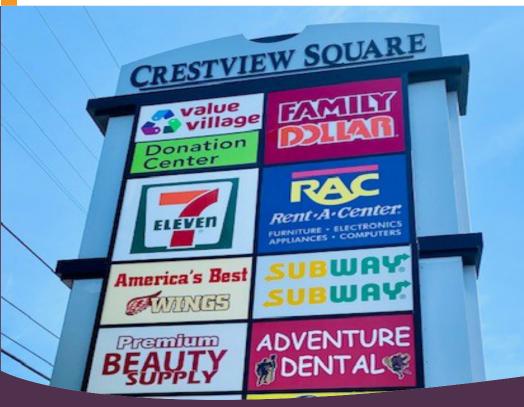

# **SITE PLAN**

| UNIT      | SF     | TENANT                       |
|-----------|--------|------------------------------|
| Unit 6601 | 2,942  | 7-11                         |
| Unit 6603 | 1,478  | T-Mobile                     |
| Unit 6605 | 1,465  | America's Best Wings         |
| Unit 6609 | 415    | Landover Hills Police Office |
| Unit 6611 | 23,400 | Value Village                |
| Unit 6701 | 1,908  | H&R Block                    |
| Unit 6703 | 3,873  | La Estancia Restaurante      |
| 6705      |        |                              |
| Unit 6707 | 2,212  | Crestview Wine & Spirits     |
| Unit 6709 | 6,191  | New Star Beauty              |
| Unit 6711 | 8,500  | Family Dollar                |
| Unit 6721 | 5,444  | Rent-A-Center                |
| Unit 6725 | 5,454  | Adventure Dental             |
| Unit 6729 | 1,681  | Asian Cafe                   |
| Unit 6731 | 1,514  | Subway                       |
| Unit 6733 | 774    | Luna Nails                   |
| Unit 6735 | 968    | Salon Y Barberia             |
| Unit 6737 | 3,250  | FORTHCOMING AVAILABILIT      |
|           |        | 09/01/2024                   |
| Unit 6747 | 3,225  | Pizza Hut                    |