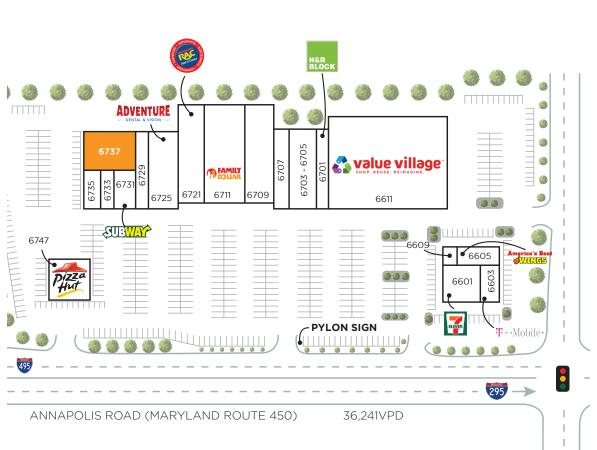

# **SITE PLAN**

| UNIT      | SF     | TENANT                       |
|-----------|--------|------------------------------|
| Unit 6601 | 2,942  | 7-11                         |
| Unit 6603 | 1,478  | T-Mobile                     |
| Unit 6605 | 1,465  | America's Best Wings         |
| Unit 6609 | 415    | Landover Hills Police Office |
| Unit 6611 | 23,400 | Value Village                |
| Unit 6701 | 1,908  | H&R Block                    |
| Unit 6703 | 3,873  | La Estancia Restaurante      |
| 6705      |        |                              |
| Unit 6707 | 2,212  | Crestview Wine & Spirits     |
| Unit 6709 | 6,191  | New Star Beauty              |
| Unit 6711 | 8,500  | Family Dollar                |
| Unit 6721 | 5,444  | Rent-A-Center                |
| Unit 6725 | 5,454  | Adventure Dental             |
| Unit 6729 | 1,681  | Asian Cafe                   |
| Unit 6731 | 1,514  | Subway                       |
| Unit 6733 | 774    | Luna Nails                   |
| Unit 6735 | 968    | Salon Y Barberia             |
| Unit 6737 | 3,250  | FORTHCOMING AVAILABILIT      |
|           |        | 09/01/2024                   |
| Unit 6747 | 3,225  | Pizza Hut                    |