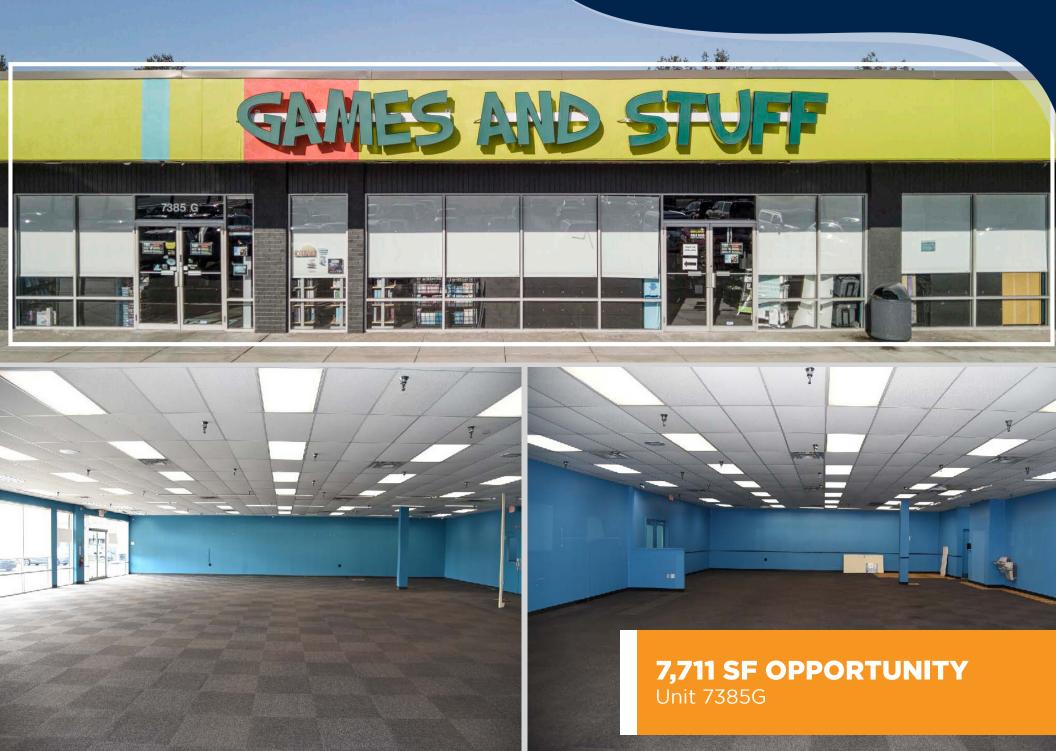

# **8,765 SF OPPORTUNITY** Unit 7385M

## INLINE SPACE AVAILABLE

| LEASABLE AREA       | 7,711 SF       |
|---------------------|----------------|
| SPRINKLERED         | YES            |
| FIRE ALARM          | NO             |
| NO. OF EXITS        | 4              |
| EXISTING USE        | В              |
| FL TO U/S STRUCT HT | +/- 14'-2" FT  |
| RESTROOMS           | 2              |
| CEILINGS            |                |
| FRONT               | 10'0" AFF, ACT |
| RESTROOMS           | 8'0: AFF, ACT  |
| BACK                | 10'0' AFF, ACT |
| STOREFRONT          |                |
| ALUMINUM            | 9'0" H         |