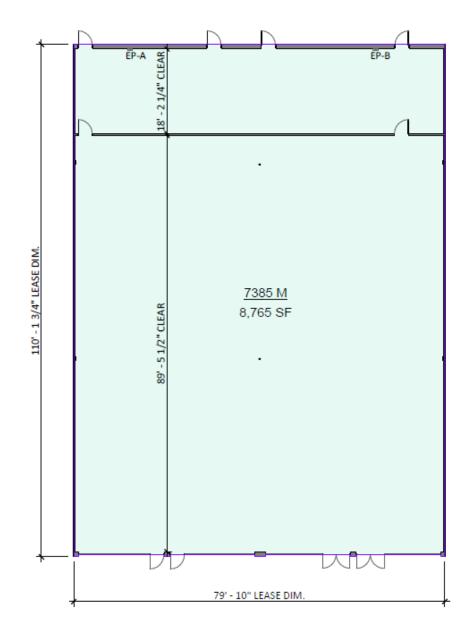

# **8,765 SF OPPORTUNITY** Unit 7385M

### **INLINE SPACE AVAILABLE**

| LEASABLE  | AREA                    | 8,765 SF                            |
|-----------|-------------------------|-------------------------------------|
| SPRINKLEI | RED                     | YES                                 |
| FIRE ALAR | м                       | NO                                  |
| NO. OF EX | ITS                     | 8                                   |
| EXISTING  | USE                     | В                                   |
| FL TO U/S | STRUCT HT               | +/- 14'-2" FT                       |
| RESTROOM  | MS                      | 0                                   |
| R         | RONT<br>ESTROOMS<br>ACK | 10'0'' AFF, ACT<br>N/A<br>14'2' AFF |
| STOREFRO  | ONT<br>LUMINUM          | 8'-9" H                             |