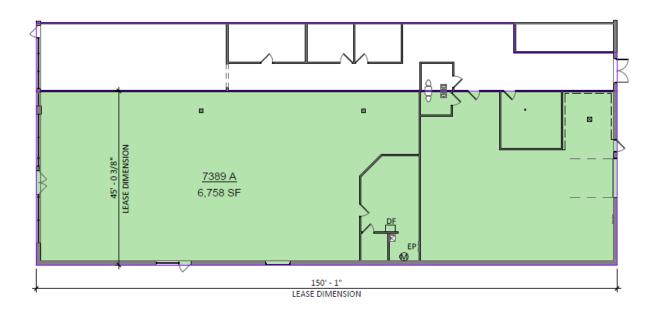

### **ENDCAP OPPORTUNITY**

#### GLEN BURNIE, MD | 7383 BALTIMORE ANNAPOLIS BLVD

### **ENDCAP OPPORTUNITY**

| LEASABLE AREA                  | 6,758 SF                          |
|--------------------------------|-----------------------------------|
| SPRINKLERED                    | YES                               |
| FIRE ALARM                     | NO                                |
| NO. OF EXITS                   | 2                                 |
| EXISTING USE                   | м                                 |
| FL TO U/S STRUCT HT            | +/- 14'- 6" FT                    |
| RESTROOMS                      | 1                                 |
| CEILINGS<br>FRONT<br>RESTROOMS | 9' 10" AFF, ACT<br>7'10" AFF, ACT |
| BACK                           | 9'10' AFF, ACT                    |