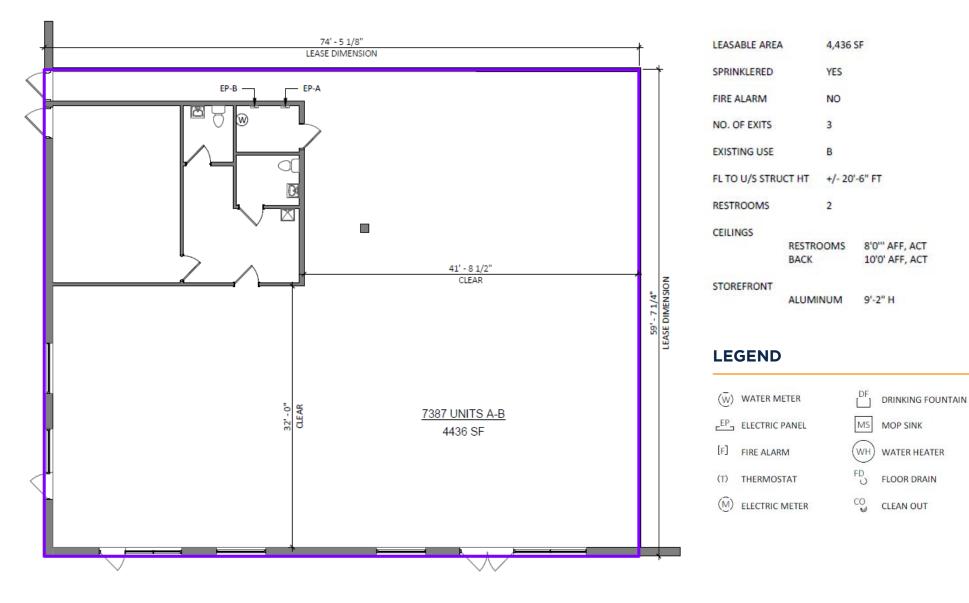

AFF, ACT |
| RESTROOMS           | 8'0: AFF, ACT  |
| BACK                | 10'0' AFF, ACT |
| STOREFRONT          |                |
| ALUMINUM            | 9'0" H         |

| ( <u>w</u> )     | WATER METER    | DF | DRINKING FOUNTAIN |
|------------------|----------------|----|-------------------|
| EP_              | ELECTRIC PANEL | MS |                   |
| [F]              | FIRE ALARM     | WH | WATER HEATER      |
| (T)              | THERMOSTAT     | FD | FLOOR DRAIN       |
| $(\overline{M})$ | ELECTRIC METER | co | CLEAN OUT         |

### GLEN BURNIE, MD 7383 BALTIMORE ANNAPOLIS BLVD

387

# INLINE SPACE AVAILABLE

### **4,436 SF OPPORTUNITY** Unit 7387A+B

NCE SPACE OR FOR ASE LEASE

AAP

#### GLEN BURNIE, MD | 7383 BALTIMORE ANNAPOLIS BLVD

### **INLINE SPACE AVAILABLE**



#### GLEN BURNIE, MD | 7383 BALTIMORE ANNAPOLIS BLVD

# INLINE SPACE AVAILABLE





CITED IN COL



Tricia Munese



**2,351 SF OPPORTUNITY** Medical Use/Office Unit 7387D

#### GLEN BURNIE, MD | 7383 BALTIMORE ANNAPOLIS BLVD

## **INLINE SPACE AVAILABLE**



| LEASABLE AREA       | 2,351 SF       |
|---------------------|----------------|
| SPRINKLERED         | YES            |
| FIRE ALARM          | YES            |
| NO. OF EXITS        | 1              |
| EXISTING USE        | В              |
| FL TO U/S STRUCT HT | +/- 20 FT      |
| RESTROOMS           | 1              |
| CEILINGS            |                |
| FRONT               | 10'0" AFF, ACT |
| RESTROOMS           | 10'0" AFF,ACT  |
| BACK                | 10'0' AFF, ACT |
| STOREFRONT          |                |
| ALU