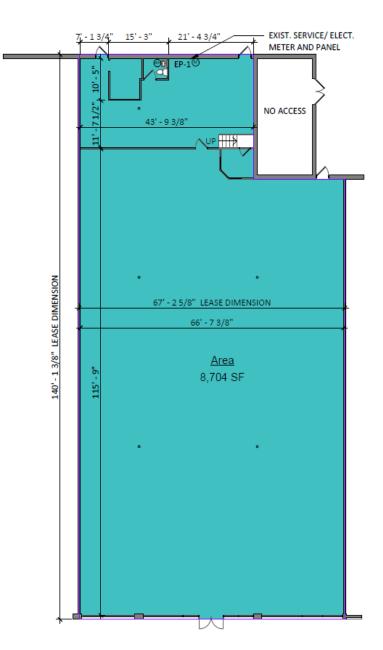

## **INLINE SPACE AVAILABLE**

**8,704 SF OPPORTUNITY** Unit 7395J Forthcoming Availability 07/01/2024

## **INLINE SPACE AVAILABLE**

| LEASABLE AREA       | 8,704 SF       |
|---------------------|----------------|
| SPRINKLERED         | YES            |
| FIRE ALARM          | NO             |
| NO. OF EXITS        | 4              |
| EXISTING USE        | м              |
| FL TO U/S STRUCT HT | +/- 14'-0" FT  |
| RESTROOMS           | 1              |
| CEILINGS            |                |
| FRONT               | 10'0" AFF, ACT |
| RESTROOMS           | 10'0: AFF, ACT |
| BACK                | 10'0' AFF, ACT |
| STOREFRONT          |                |
| ALUMINUM            | 9'0" H         |