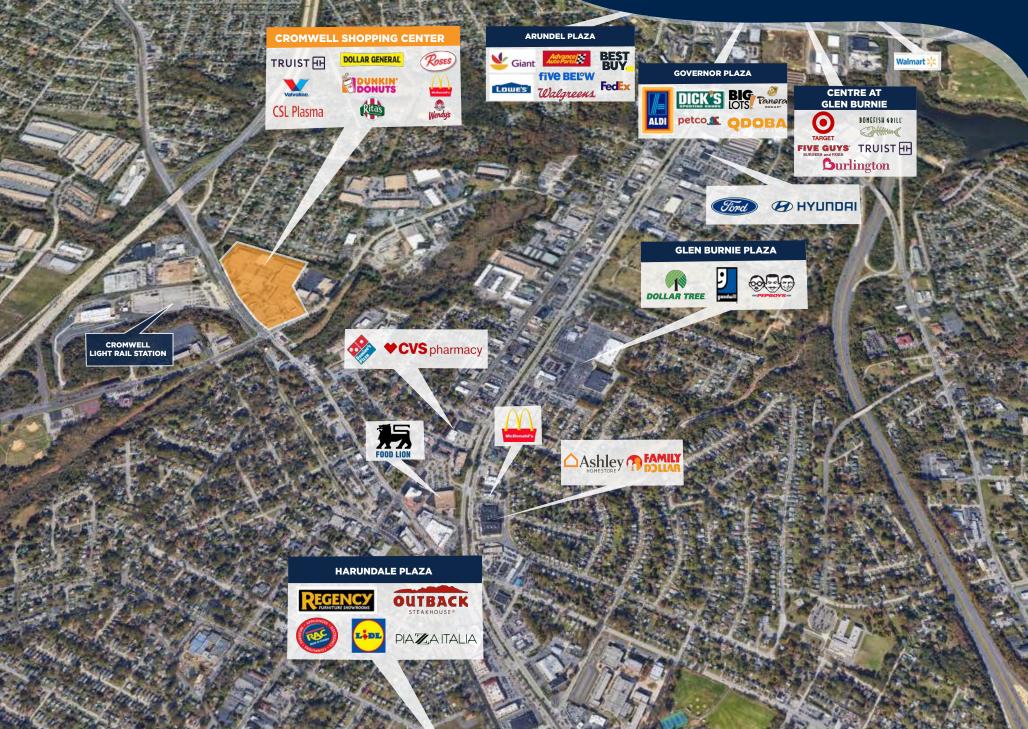

# THE CENTER

Strategically located southeast of Baltimore City on Baltimore Annapolis Blvd., Cromwell Center, is a 233,486 square foot neighborhood shopping center with community appeal. Cromwell Center features prime visibility, a 4/1 parking ratio, convenient ingress/egress and access from both local roads (30,000 VPD) and Interstate 97 (111,761 VPD). Recent improvements position Cromwell Center as the go-to neighborhood shopping venue for necessity based retail.

OLLAR GENERAL

Cromwell Center is adjacent to BWI airport, which serves over 74,000 passengers per day. In addition to its proximity to Baltimore and dense daily employment, Cromwell Center shares a traffic light with the main entrance to the Cromwell Station stop of the Baltimore Light Rail system on Baltimore Annapolis Blvd. With 795 available parking spaces, Cromwell Station is the last stop on the Light Rail, making Cromwell Center easily accessible to other dense southern suburbs, including BWI Airport, University of Maryland Medical Center, Anne Arundel Community.