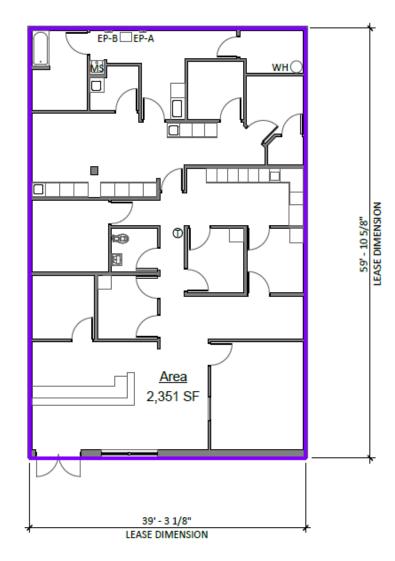

# INLINE SPACE AVAILABLE

CITED IN COL

Tricia Munese

**2,351 SF OPPORTUNITY** Medical Use/Office Unit 7387D

#### GLEN BURNIE, MD | 7383 BALTIMORE ANNAPOLIS BLVD

## **INLINE SPACE AVAILABLE**

| LEASABLE AREA       | 2,351 SF       |
|---------------------|----------------|
| SPRINKLERED         | YES            |
| FIRE ALARM          | YES            |
| NO. OF EXITS        | 1              |
| EXISTING USE        | В              |
| FL TO U/S STRUCT HT | +/- 20 FT      |
| RESTROOMS           | 1              |
| CEILINGS            |                |
| FRONT               | 10'0" AFF, ACT |
| RESTROOMS           | 10'0" AFF,ACT  |
| BACK                | 10'0' AFF, ACT |
| STOREFRONT          |                |
| ALUMINUM            | 9'-3" H        |