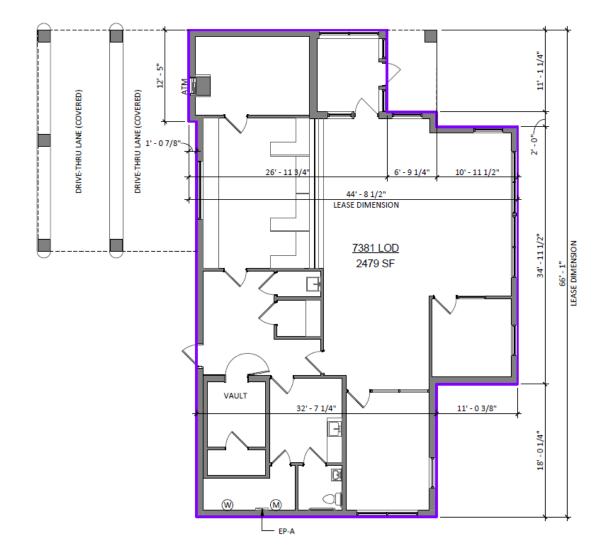

## PAD SITE WITH DRIVE THROUGH AVAILABLE

### 2,479 SF OPPORTUNITY

8

2nd Gen Bank Pad Site Available Prime visibility from Baltimore Annapolis Blvd Ample Parking Drive Through Available Unit 7381

## PAD SITE WITH DRIVE THROUGH AVAILABLE

| LEASABLE AREA       | 2,479 SF            |
|---------------------|---------------------|
| SPRINKLERED         | NO                  |
| FIRE ALARM          | NO                  |
| NO. OF EXITS        | 2                   |
| EXISTING USE        | B (BUSINESS - BANK) |
| FL TO U/S STRUCT HT | +/- 16'-0" FT       |
| RESTROOMS           | 1                   |
| CEILINGS            | S/ ACT & GWB        |
| STOREFRONT          | INUM 8'-10" H       |