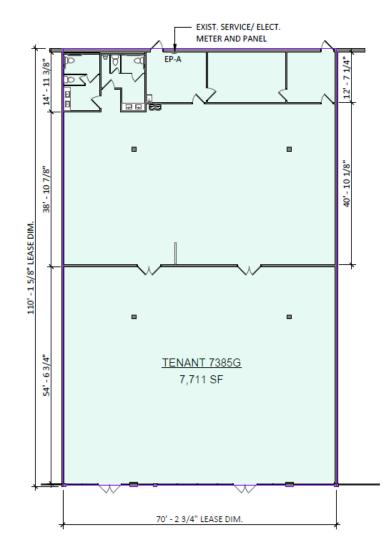

## INLINE SPACE AVAILABLE

| LEASABLE AREA       | 7,711 SF       |
|---------------------|----------------|
| SPRINKLERED         | YES            |
| FIRE ALARM          | NO             |
| NO. OF EXITS        | 4              |
| EXISTING USE        | В              |
| FL TO U/S STRUCT HT | +/- 14'-2" FT  |
| RESTROOMS           | 2              |
| CEILINGS            |                |
| FRONT               | 10'0" AFF, ACT |
| RESTROOMS           | 8'0: AFF, ACT  |
| BACK                | 10'0' AFF, ACT |
| STOREFRONT          |                |
| ALUMINUM            | 9'0" H         |

| ( <u>w</u> )     | WATER METER    | DF | DRINKING FOUNTAIN |
|------------------|----------------|----|-------------------|
| EP_              | ELECTRIC PANEL | MS |                   |
| [F]              | FIRE ALARM     | WH | WATER HEATER      |
| (T)              | THERMOSTAT     | FD | FLOOR DRAIN       |
| $(\overline{M})$ | ELECTRIC METER | co | CLEAN OUT         |