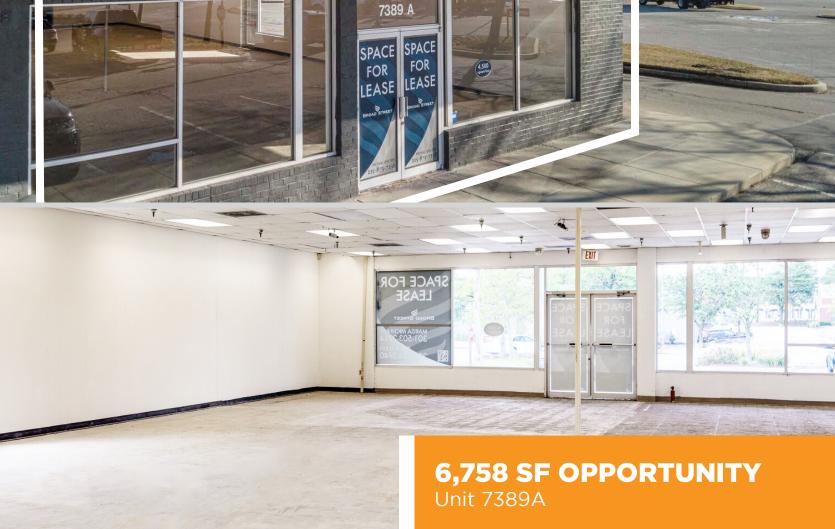

### **ENDCAP OPPORTUNITY**

#### GLEN BURNIE, MD | 7383 BALTIMORE ANNAPOLIS BLVD

### **ENDCAP OPPORTUNITY**

| LEASABLE AREA                  | 6,758 SF                          |
|--------------------------------|-----------------------------------|
| SPRINKLERED                    | YES                               |
| FIRE ALARM                     | NO                                |
| NO. OF EXITS                   | 2                                 |
| EXISTING USE                   | м                                 |
| FL TO U/S STRUCT HT            | +/- 14'- 6" FT                    |
| RESTROOMS                      | 1                                 |
| CEILINGS<br>FRONT<br>RESTROOMS | 9' 10" AFF, ACT<br>7'10" AFF, ACT |
| BACK                           | 9'10' AFF, ACT                    |