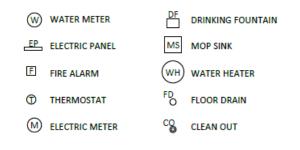

| ( <u>w</u> )     | WATER METER    | DF | DRINKING FOUNTAIN |
|------------------|----------------|----|-------------------|
| EP_              | ELECTRIC PANEL | MS |                   |
| [F]              | FIRE ALARM     | WH | WATER HEATER      |
| (T)              | THERMOSTAT     | FD | FLOOR DRAIN       |
| $(\overline{M})$ | ELECTRIC METER | co | CLEAN OUT         |