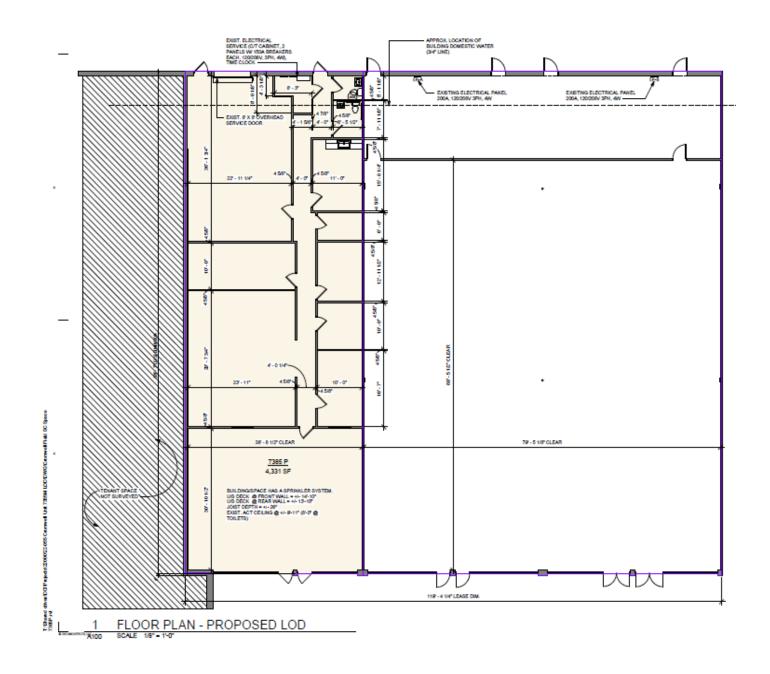

### **INLINE SPACE AVAILABLE**

### **4,345 SF OPPORTUNITY** Unit 7385P Space has roll-up door

0

ADVENTURE ARE KEY!