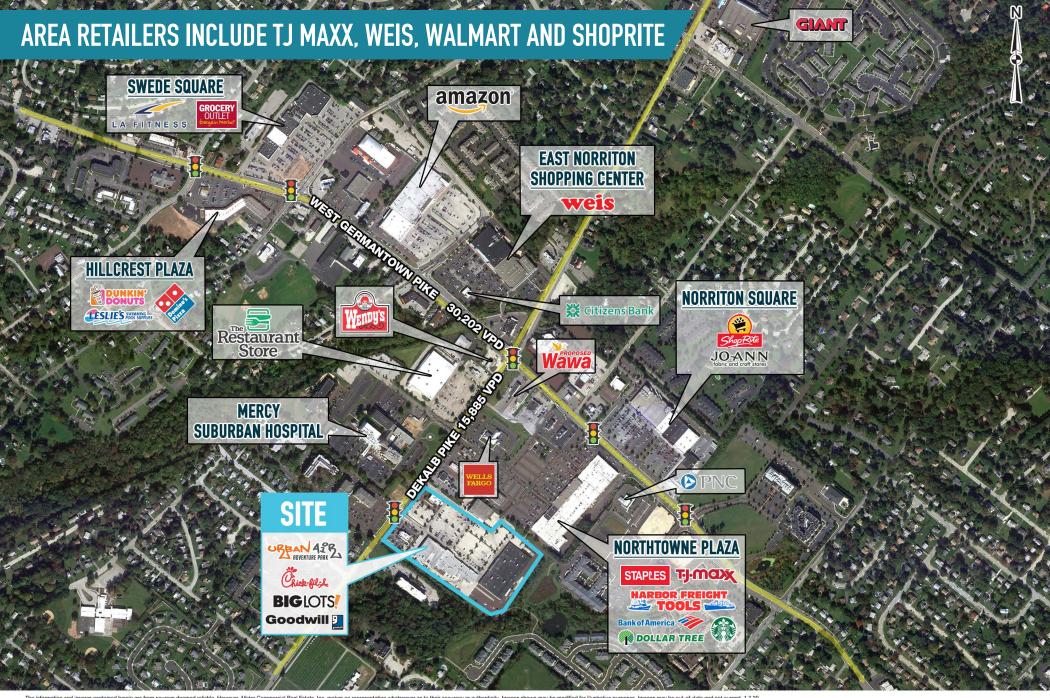

# EAST NORRITON, PA

**2700 DEKALB PIKE** 

±1,600 - 25,320 SF AVAILABLE FOR LEASE; GLA: ±178,719 SF





**LEASED BY:** 



**OWNED & MANAGED BY:** 



### get in touch.

#### **JOE DOUGHERTY**

office 610.825.5222 direct 610.260.2670 jdougherty@metrocommercial.com

#### **VALERIE BARGER**

office 610.825.5222 direct 610.260.2661 vbarger@metrocommercial.com

#### **NIKLAS MARKLEY**

office 610.825.5222 direct 610.260.2679 nmarkley@metrocommercial.com



DEKALB PLAZA

EAST NORRITON, PA
2700 DEKALB PIKE





EAST NORRITON, PA
2700 DEKALB PIKE





The illustration and images contained herein are from sources deemed reliable. However, well o Continercial real cistate, flict makes no representation whatsoever as to their accuracy or aumenticity, images shown may be indumed for illustrative purposes, images may be out-of-case and not content. I.







The information and images contained herein are from sources deemed reliable. However, Metro Commercial Real Estate, Inc. makes no representation whatsoever as to their accuracy or authenticity. Images shown may be modified for illustrative purposes. Images may be out-of-date and not current. 04.16





## SITE PLAN

| SPACE | TENANT                           | SF      |
|-------|----------------------------------|---------|
| 1A    | GOODWILL                         | ±25,460 |
| 1B