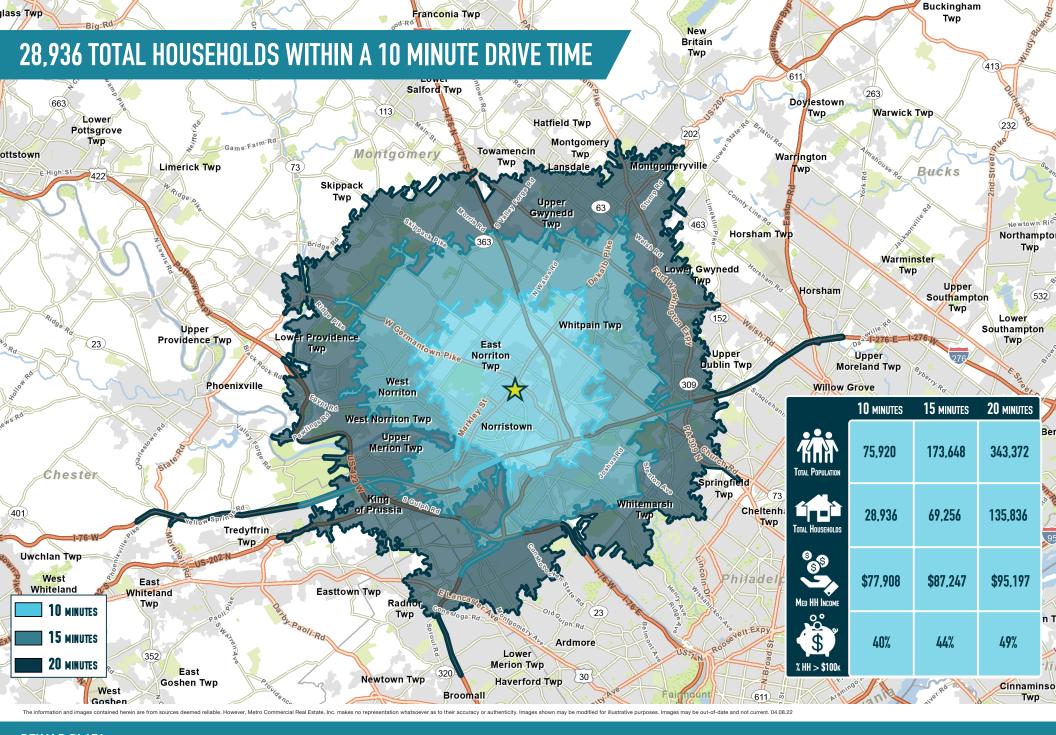

# EAST NORRITON, PA

**2700 DEKALB PIKE** 

±1,600 - 25,320 SF AVAILABLE FOR LEASE; GLA: ±178,719 SF





**LEASED BY:** 



**OWNED & MANAGED BY:** 



### get in touch.

#### **JOE DOUGHERTY**

office 610.825.5222 direct 610.260.2670 jdougherty@metrocommercial.com

#### **VALERIE BARGER**

office 610.825.5222 direct 610.260.2661 vbarger@metrocommercial.com

#### **NIKLAS MARKLEY**

office 610.825.5222 direct 610.260.2679 nmarkley@metrocommercial.com



DEKALB PLAZA

EAST NORRITON, PA
2700 DEKALB PIKE





EAST NORRITON, PA
2700 DEKALB PIKE





The illustration and images contained herein are from sources deemed reliable. However, well o Continercial real cistate, flict makes no representation whatsoever as to their accuracy or aumenticity, images shown may be indumed for illustrative purposes, images may be out-of-case and not content. I.







The information and images contained herein are from sources deemed reliable. However, Metro Commercial Real Estate, Inc. makes no representation whatsoever as to their accuracy or authenticity. Images shown may be modified for illustrative purposes. Images may be out-of-date and not current. 04.16





## SITE PLAN

| SPACE | TENANT                           | SF      |
|-------|-------------