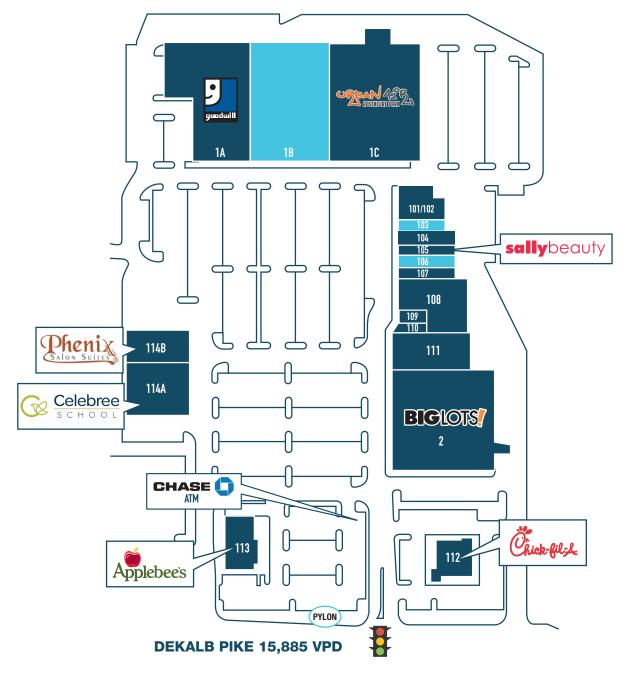

## SITE PLAN

| SPACE | TENANT                           | SF      |
|-------|----------------------------------|---------|
| 1A    | GOODWILL                         | ±25,460 |
| 1B    | AVAILABLE                        | ±25,320 |
| 1C    | URBAN AIR                        | ±34,075 |
| 2     | BIG LOTS                         | ±32,788 |
| 101   | VIA VENETO PIZZA – EXPANSION     | ±1,200  |
| 102   | VIA VENETO PIZZA                 | ±3,200  |
| 103   | AVAILABLE                        | ±1,600  |
| 104   | FRIDA'S                          | ±2,500  |
| 105   | SALLY BEAUTY                     | ±1,700  |
| 106   | AVAILABLE                        | ±2,300  |
| 107   | LUSH LAQUER NAIL BAR             | ±2,000  |
| 108   | TYLOR ASIAN MARKET               | ±9,900  |
| 109   | RALPH'S BARBER SHOP              | ±750    |
| 110   | ZARA BROW BAR                    | ±850    |
| 111   | KABU SUSHI & JAPANESE RESTAURANT | ±8,959  |
| 112   | CHICK-FIL-A                      | ±3,943  |
| 113   | APPLEBEE'S                       | ±5,500  |
| 114A  | CELEBREE SCHOOL                  | ±10,000 |
| 114B  | PHENIX SALON SUITES              | ±6,613  |