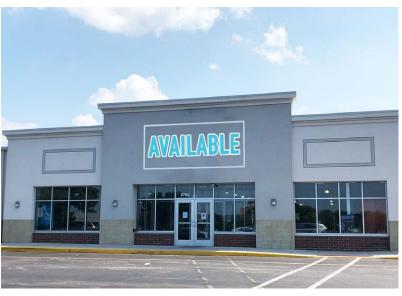

## SITE PLAN

| SPACE | TENANT                           | SF      |
|-------|----------------------------------|---------|
| 1A    | GOODWILL                         | ±25,460 |
| 1B    | AVAILABLE                        | ±25,320 |
| 1C    | URBAN AIR                        | ±34,075 |
| 2     | BIG LOTS                         | ±32,788 |
| 101   | VIA VENETO PIZZA – EXPANSION     | ±1,200  |
| 102   | VIA VENETO PIZZA                 | ±3,200  |
| 103   | AVAILABLE                        | ±1,600  |
| 104   | FRIDA'S                          | ±2,500  |
| 105   | SALLY BEAUTY                     | ±1,700  |
| 106   | AVAILABLE                        | ±2,300  |
| 107   | LUSH LAQUER NAIL BAR             | ±2,000  |
| 108   | TYLOR ASIAN MARKET               | ±9,900  |
| 109   | RALPH'S BARBER SHOP              | ±750    |
| 110   | ZARA BROW BAR                    | ±850    |
| 111   | KABU SUSHI & JAPANESE RESTAURANT | ±8,959  |
| 112   | CHICK-FIL-A                      | ±3,943  |
| 113   | APPLEBEE'S                       | ±5,500  |
| 114A  | CELEBREE SCHOOL                  | ±10,000 |
| 114B  | PHENIX SALON SUITES              | ±6,613  |

## PROPERTY PHOTOS

The information and images contained herein are from sources deemed reliable. However, Metro Commercial Real Estate, inc. makes no representation whatsoever as to their accuracy or authenticity. Images shown may be modified for illustrative purposes. Images may be out-of-date and not current. 04.08.3 miles and on the contraction of th