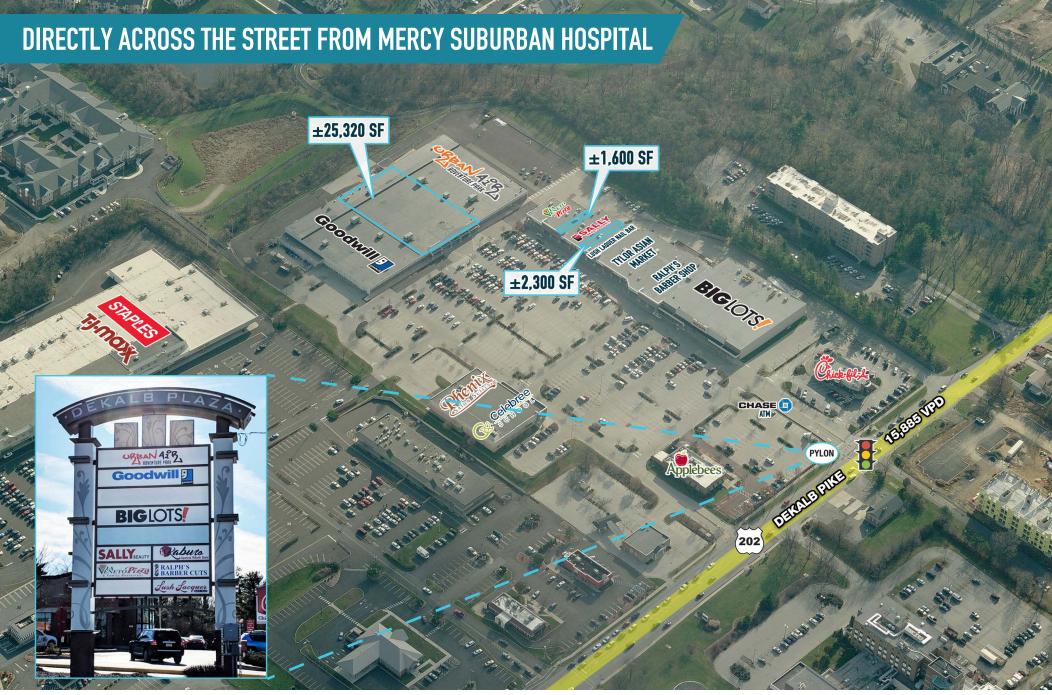

# EAST NORRITON, PA

**2700 DEKALB PIKE** 

±1,600 - 25,320 SF AVAILABLE FOR LEASE; GLA: ±178,719 SF

**LEASED BY:** 

**OWNED & MANAGED BY:** 

## SITE PLAN

| SPACE | TENANT                           | SF      |
|-------|----------------------------------|---------|
| 1A    | GOODWILL                         | ±25,460 |
| 1B    | AVAILABLE                        | ±25,320 |
| 1C    | URBAN AIR                        | ±34,075 |
| 2     | BIG LOTS                         | ±32,788 |
| 101   | VIA VENETO PIZZA – EXPANSION     | ±1,200  |
| 102   | VIA VENETO PIZZA                 | ±3,200  |
| 103   | AVAILABLE                        | ±1,600  |
| 104   | FRIDA'S                          | ±2,500  |
| 105   | SALLY BEAUTY                     | ±1,700  |
| 106   | AVAILABLE                        | ±2,300  |
| 107   | LUSH LAQUER NAIL BAR             | ±2,000  |
| 108   | TYLOR ASIAN MARKET               | ±9,900  |
| 109   | RALPH'S BARBER SHOP              | ±750    |
| 110   | ZARA BROW BAR                    | ±850    |
| 111   | KABU SUSHI & JAPANESE RESTAURANT | ±8,959  |
| 112   | CHICK-FIL-A                      | ±3,943  |
| 113   | APPLEBEE'S                       | ±5,500  |
| 114A  | CELEBREE SCHOOL                  | ±10,000 |
| 114B  | PHENIX SALON SUITES              | ±6,613  |