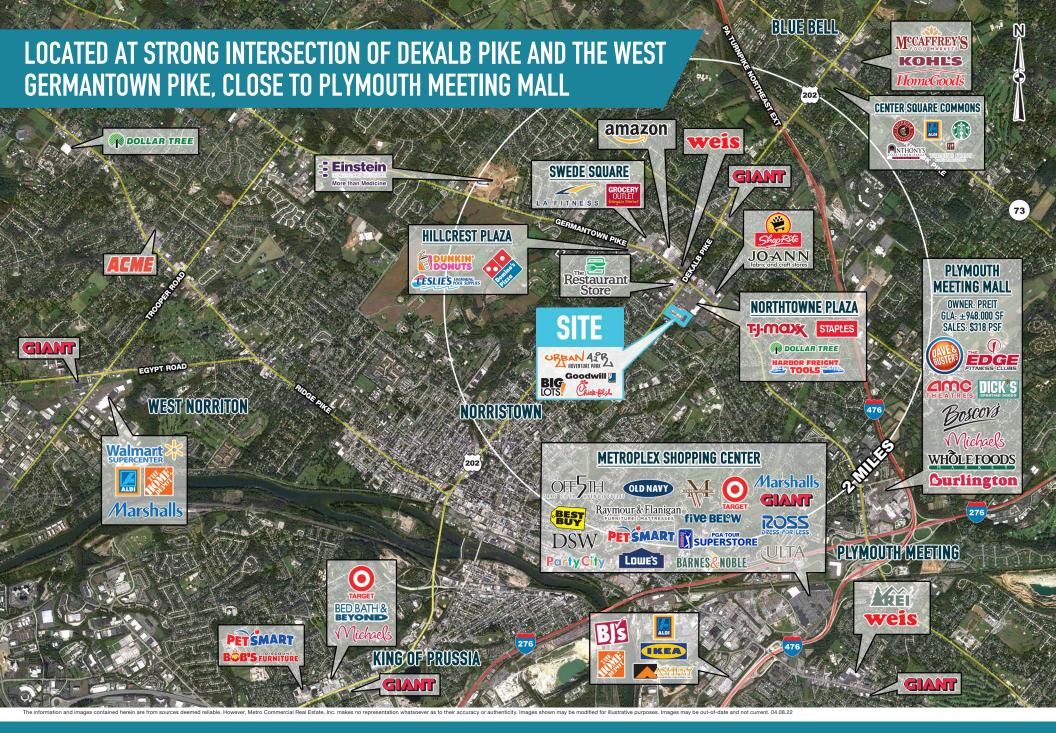

# EAST NORRITON, PA

**2700 DEKALB PIKE** 

±1,600 - 25,320 SF AVAILABLE FOR LEASE; GLA: ±178,719 SF





**LEASED BY:** 



**OWNED & MANAGED BY:** 



### get in touch.

#### **JOE DOUGHERTY**

office 610.825.5222 direct 610.260.2670 jdougherty@metrocommercial.com

#### **VALERIE BARGER**

office 610.825.5222 direct 610.260.2661 vbarger@metrocommercial.com

#### **NIKLAS MARKLEY**

office 610.825.5222 direct 610.260.2679 nmarkley@metrocommercial.com



DEKALB PLAZA

EAST NORRITON, PA
2700 DEKALB PIKE





EAST NORRITON, PA
2700 DEKALB PIKE





The illustration and images contained herein are from sources deemed reliable. However, well o Continercial real cistate, flict makes no representation whatsoever as to their accuracy or aumenticity, images shown may be indumed for illustrative purposes, images may be out-of-case and not content. I.







The information and images contained herein are from sources deemed reliable. However, Metro Commercial Real Estate, Inc. makes no representation whatsoever as to their accuracy or authenticity. Images shown may be modified for illustrative purposes. Images may be out-of-date and not current. 04.16





## SITE PLAN

| SPACE | TENANT                           | SF      |
|-------|----------------------------------|---------|
| 1A    | GOODWILL