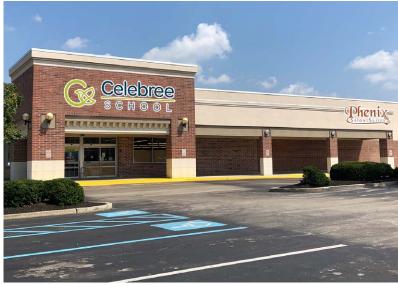

## SITE PLAN

| SPACE | TENANT                           | SF      |
|-------|----------------------------------|---------|
| 1A    | GOODWILL                         | ±25,460 |
| 1B    | AVAILABLE                        | ±25,320 |
| 1C    | URBAN AIR                        | ±34,075 |
| 2     | BIG LOTS                         | ±32,788 |
| 101   | VIA VENETO PIZZA – EXPANSION     | ±1,200  |
| 102   | VIA VENETO PIZZA                 | ±3,200  |
| 103   | AVAILABLE                        | ±1,600  |
| 104   | FRIDA'S                          | ±2,500  |
| 105   | SALLY BEAUTY                     | ±1,700  |
| 106   | AVAILABLE                        | ±2,300  |
| 107   | LUSH LAQUER NAIL BAR             | ±2,000  |
| 108   | TYLOR ASIAN MARKET               | ±9,900  |
| 109   | RALPH'S BARBER SHOP              | ±750    |
| 110   | ZARA BROW BAR                    | ±850    |
| 111   | KABU SUSHI & JAPANESE RESTAURANT | ±8,959  |
| 112   | CHICK-FIL-A                      | ±3,943  |
| 113   | APPLEBEE'S                       | ±5,500  |
| 114A  | CELEBREE SCHOOL                  | ±10,000 |
| 114B  | PHENIX SALON SUITES              | ±6,613  |

## PROPERTY PHOTOS

The information and images contained herein are from sources deemed reliable. However, Metro Commercial Real Estate, inc. makes no representation whatsoever as to their accuracy or authenticity. Images shown may be modified for illustrative purposes. Images may be out-of-date and not current. 04.08.3 miles and on the contraction of th