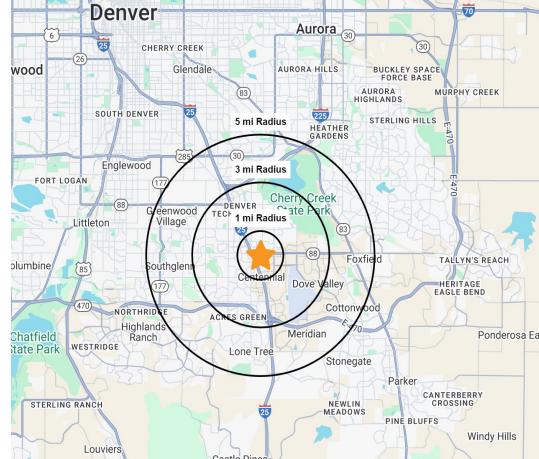

## DEMOGRAPHICS

|                                | DEMOGRAPHICS                                                                                                                                                                                                                                                                                                                                                                                                                                                                                                                                                                                                                                                                                                                                                                                                                                                                                                                                                                                                                                                                                                                                                                                                                                                                                                                                                                                                                                                                                                                                                                                                                                                                                                                                                                                                                                                                                                                                                                                                                                                                                                                   |           |           |
|--------------------------------|--------------------------------------------------------------------------------------------------------------------------------------------------------------------------------------------------------------------------------------------------------------------------------------------------------------------------------------------------------------------------------------------------------------------------------------------------------------------------------------------------------------------------------------------------------------------------------------------------------------------------------------------------------------------------------------------------------------------------------------------------------------------------------------------------------------------------------------------------------------------------------------------------------------------------------------------------------------------------------------------------------------------------------------------------------------------------------------------------------------------------------------------------------------------------------------------------------------------------------------------------------------------------------------------------------------------------------------------------------------------------------------------------------------------------------------------------------------------------------------------------------------------------------------------------------------------------------------------------------------------------------------------------------------------------------------------------------------------------------------------------------------------------------------------------------------------------------------------------------------------------------------------------------------------------------------------------------------------------------------------------------------------------------------------------------------------------------------------------------------------------------|-----------|-----------|
|                                | 1 MILE                                                                                                                                                                                                                                                                                                                                                                                                                                                                                                                                                                                                                                                                                                                                                                                                                                                                                                                                                                                                                                                                                                                                                                                                                                                                                                                                                                                                                                                                                                                                                                                                                                                                                                                                                                                                                                                                                                                                                                                                                                                                                                                         | 3 MILES   | 5 MILES   |
| 2024<br>POPULATION             | 11,471                                                                                                                                                                                                                                                                                                                                                                                                                                                                                                                                                                                                                                                                                                                                                                                                                                                                                                                                                                                                                                                                                                                                                                                                                                                                                                                                                                                                                                                                                                                                                                                                                                                                                                                                                                                                                                                                                                                                                                                                                                                                                                                         | 76,716    | 235,773   |
| MEDIAN<br>HOUSHOLD<br>INCOME   | \$93,767                                                                                                                                                                                                                                                                                                                                                                                                                                                                                                                                                                                                                                                                                                                                                                                                                                                                                                                                                                                                                                                                                                                                                                                                                                                                                                                                                                                                                                                                                                                                                                                                                                                                                                                                                                                                                                                                                                                                                                                                                                                                                                                       | \$112,760 | \$102,115 |
| AVERAGE<br>HOUSEHOLD<br>INCOME | \$124,790                                                                                                                                                                                                                                                                                                                                                                                                                                                                                                                                                                                                                                                                                                                                                                                                                                                                                                                                                                                                                                                                                                                                                                                                                                                                                                                                                                                                                                                                                                                                                                                                                                                                                                                                                                                                                                                                                                                                                                                                                                                                                                                      | \$141,994 | \$130,915 |
| MEDIAN<br>AGE                  | 38.2                                                                                                                                                                                                                                                                                                                                                                                                                                                                                                                                                                                                                                                                                                                                                                                                                                                                                                                                                                                                                                                                                                                                                                                                                                                                                                                                                                                                                                                                                                                                                                                                                                                                                                                                                                                                                                                                                                                                                                                                                                                                                                                           | 39.7      | 39.5      |
| DAYTIME<br>EMPLOYEES           | 22,221                                                                                                                                                                                                                                                                                                                                                                                                                                                                                                                                                                                                                                                                                                                                                                                                                                                                                                                                                                                                                                                                                                                                                                                                                                                                                                                                                                                                                                                                                                                                                                                                                                                                                                                                                                                                                                                                                                                                                                                                                                                                                                                         | 157,081   | 229,120   |
| TOTAL<br>CONSUMER<br>SPENDING  | \$185M                                                                                                                                                                                                                                                                                                                                                                                                                                                                                                                                                                                                                                                                                                                                                                                                                                                                                                                                                                                                                                                                                                                                                                                                                                                                                                                                                                                                                                                                                                                                                                                                                                                                                                                                                                                                                                                                                                                                                                                                                                                                                                                         | \$1.2B    | \$3.8B    |
| TRAFFIC<br>COUNT               | E Arapahoe Rd/S Clinton St W<br>VPD: 61,866<br>S Dayton St/E Arapahoe Rd S<br>VPD: 12,106                                                                                                                                                                                                                                                                                                                                                                                                                                                                                                                                                                                                                                                                                                                                                                                                                                                                                                                                                                                                                                                                                                                                                                                                                                                                                                                                                                                                                                                                                                                                                                                                                                                                                                                                                                                                                                                                                                                                                                                                                                      |           |           |
|                                | the state of the s | -         |           |

# THE MARKET

Located at the southwest corner of the intersection of Dayton Street & Arapahoe Road, less than one-quarter mile from Interstate-25. Diverse mix of popular food and beverage tenants and \$1.2 billion spent within a 3-mile radius of the center.

Draws from a wide radius based on strong residential demographics & density of nearby office parks. The shopping center saw 1.1 million visits in 2024. - Data provided by Placer.Al

salons by

Draws from a wide radius based on strong residential demographics & density of nearby of<u>fice parks.</u>

The shopping center saw 1.1 million visits in 2024. - Data provided by Placer.Al

GALLERIA LIGHTING