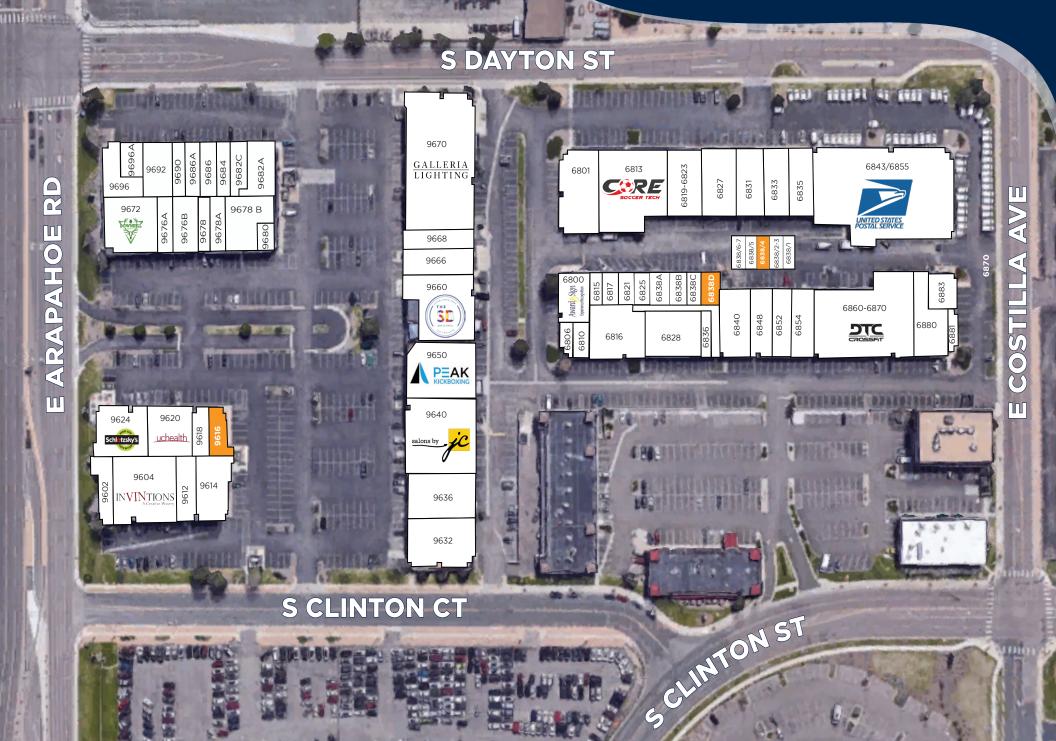

## **SITE PLAN**

GREENWOOD VILLAGE, CO 9600 EAST ARAPAHOE RD.

## **TENANT ROSTER**

### **BUILDING 1**

| UNIT | SF     | TENANT                     |
|------|--------|----------------------------|
| 9632 | 3,840  | Fuji Hibachi and Sushi     |
| 9636 | 3,253  | Sahara Middle East Cuisine |
| 9640 | 7,779  | Salons by JC               |
| 9650 | 6,847  | Peak Kickboxing GWV/DTC    |
| 9660 | 5,890  | The Sportsbook Bar & Grill |
| 9666 | 1,560  | Chilgogi Korean BBQ        |
| 9668 | 1,875  | Hangry Ohana               |
| 9670 | 13,520 | Galleria Lighting & Design |
|      |        |                            |
|      |        |                            |
|      |        |                            |
|      |        |                            |

## **SITE PLAN**

GREENWOOD VILLAGE, CO | 9600 EAST ARAPAHOE RD.

## **SITE PLAN**

GREENWOOD VILLAGE, CO | 9600 EAST ARAPAHOE ROAD