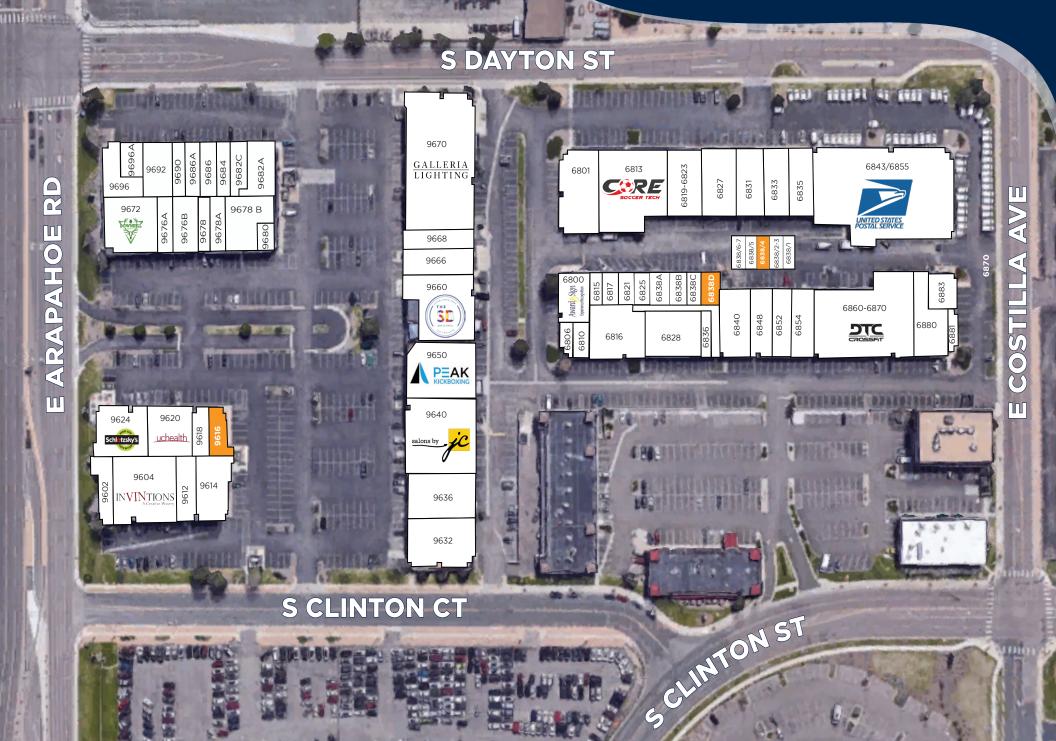

## **SITE PLAN**

GREENWOOD VILLAGE, CO 9600 EAST ARAPAHOE RD.

## **TENANT ROSTER**

### **BUILDING 1**

| UNIT | SF     | TENANT                     |
|------|--------|----------------------------|
| 9632 | 3,840  | Fuji Hibachi and Sushi     |
| 9636 | 3,253  | Sahara Middle East Cuisine |
| 9640 | 7,779  | Salons by JC               |
| 9650 | 6,847  | Peak Kickboxing GWV/DTC    |
| 9660 | 5,890  | The Sportsbook Bar & Grill |
| 9666 | 1,560  | Chilgogi Korean BBQ        |
| 9668 | 1,875  | Hangry Ohana               |
| 9670 | 13,520 | Galleria Lighting & Design |
|      |        |                            |
|      |        |                            |
|      |        |                            |
|      |        |                            |

6838/1

6838/4

6838/2-3 1,780

890

Pellow Chiropractic (storage)

Victoria Anderson (storage)

AVAILABLE (storage)

#### **BUILDING 2** SF TENANT UNIT 9672 4,181 Downhill Brewing 9676A 1,067 Colorado Coin 9676B 2,627 Pride Wine and Liquors 9678 1,228 Rocky Mountain Momo 1,354 9678A United Custom Tailor 9678B Continental Cleaners + 3,261 Swift Wash & Fold 9680 550 Ink It Over 9682A 2,643 Jabo's Bar-Be-Q 9682C 1,326 Salon Centric, Inc. 9684 1.000 Pro Nails 9686 1,407 Happy Lemon 9686A 1.300 Bank of America 9690 1,250 Advanced Design Salon 9692 2,462 Signal Graphics 9696A 885 Pat's Philly Steaks & Subs 9696 2,085 Stefano's Brooklyn Pizza

### **BUILDING 3**

| UNIT | SF    | TENANT                  |
|------|-------|-------------------------|
| 9602 | 1,745 | Milano Coffee           |
| 9604 | 5,145 | InVINtions              |
| 9612 | 1,463 | Alvarado's Mexican Fast |
|      |       | Food                    |
| 9614 | 1,620 | Pollo Lima              |
| 9616 | 1,381 | AVAILABLE               |
| 9618 | 1,021 | Health Spa              |
| 9620 | 3,475 | UC Health               |
| 9624 | 3,718 | Schlotsky's/Cinnabon    |

### **BUILDING 4**

| UNIT     | SF         | TENANT                   | UNIT     | SF        | TENANT                   |
|----------|------------|--------------------------|----------|-----------|--------------------------|
| 6800     | 2,514      | The Award & Sign Company | 6838/5   | 880       | Sahara Mattam (storage)  |
| 6806     | 972        | Luminous Hair Salon      | 6838/6-7 | 7 1,760   | Award & Sign Company     |
| 6810     | 1,000      | Fastest Labs             |          |           | (storage)                |
| 6815     | 821        | The Award & Sign Company | 6840     | 1,939     | Four Leaf Chopped Salads |
| 6816     | 2,891      | Resolute Ballroom        | 6848     | 1,600     | Hale Pet Door            |
| 6817     | 1,923      | InVINtions               | 6852/4   | 4,123     | Damage Factory           |
| 6821     | 749        | Footprint Flooring       | 6860-68  | 70 10,706 | DTC CrossFit             |
| 6825     | 622        | Rocky Mountain Momo      | 6880     | 2,287     | Chaat & Curry Point      |
| 6828     | 3,744      | Dance Xtreme Bodywear    | 6881     | 589       | Tu Pinless               |
| 6836     | 1,870      | Leisure Island           | 6883     | 2,571     | Dance Kaleidoscope       |
| 6838 A-C | 1,187 each | Dance Xtreme Bodywear    |          |           |                          |
| 6838 D   | 1,187      | AVAILABLE (storage)      |          |           |                          |

## **BUILDING 5**

| UNIT      | SF     | TENANT                      |
|-----------|--------|-----------------------------|
| 6801      | 3,737  | Community Medical Services  |
| 6813      | 6,033  | CORE Soccer Tech            |
| 6819-6823 | 2,152  | Tech Center Computers       |
| 6827      | 2,226  | Rocky Mountain Blueprinting |
| 6831      | 2,065  | Amigos Mexican Food         |
| 6833      | 1,887  | A&J Enterprises Pack & Ship |
| 6835      | 1,983  | MeH Games                   |
| 6843/6855 | 24,395 | US Postal Service           |