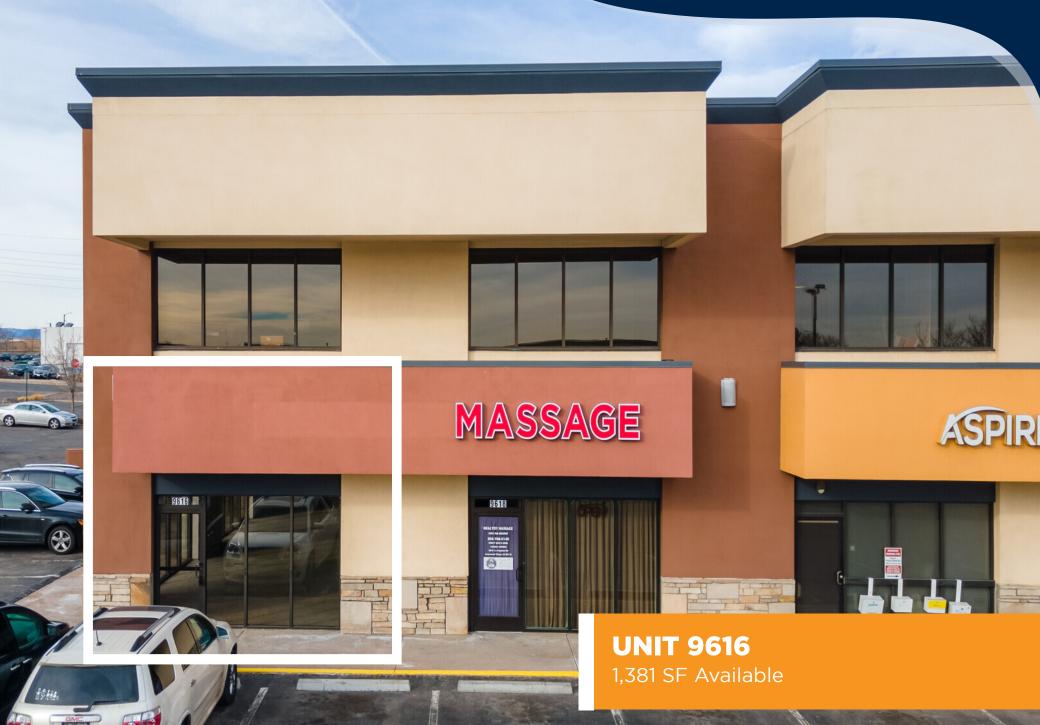

### **BUILDING 3**

| UNIT | SF    | TENANT                  |
|------|-------|-------------------------|
| 9602 | 1,745 | Milano Coffee           |
| 9604 | 5,145 | InVINtions              |
| 9612 | 1,463 | Alvarado's Mexican Fast |
|      |       | Food                    |
| 9614 | 1,620 | Pollo Lima              |
| 9616 | 1,381 | AVAILABLE               |
| 9618 | 1,021 | Health Spa              |
| 9620 | 3,475 | UC Health               |
| 9624 | 3,718 | Schlotsky's/Cinnabon    |

## **SPACE AVAILABLE**

GREENWOOD VILLAGE, CO | 9600 EAST ARAPAHOE ROAD