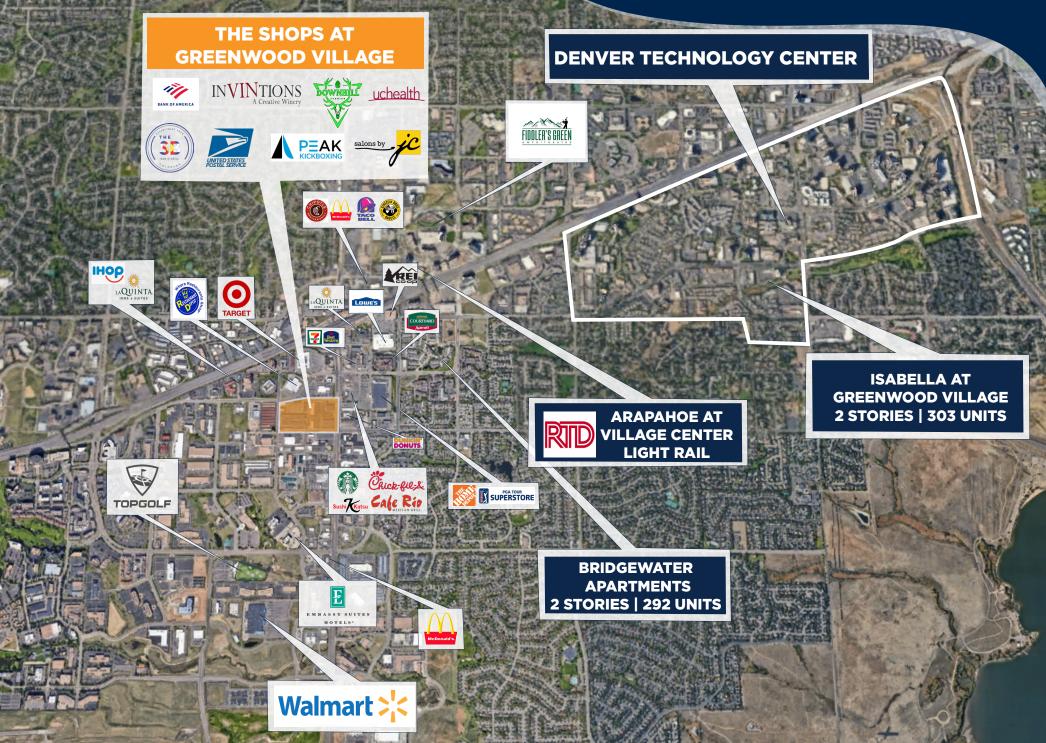

# THE MARKET

Located at the southwest corner of the intersection of Dayton Street & Arapahoe Road, less than one-quarter mile from Interstate-25. Diverse mix of popular food and beverage tenants and \$1.2 billion spent within a 3-mile radius of the center.

Draws from a wide radius based on strong residential demographics & density of nearby office parks. The shopping center saw 1.1 million visits in 2024. - Data provided by Placer.Al

salons by

Draws from a wide radius based on strong residential demographics & density of nearby of<u>fice parks.</u>

The shopping center saw 1.1 million visits in 2024. - Data provided by Placer.Al

GALLERIA LIGHTING