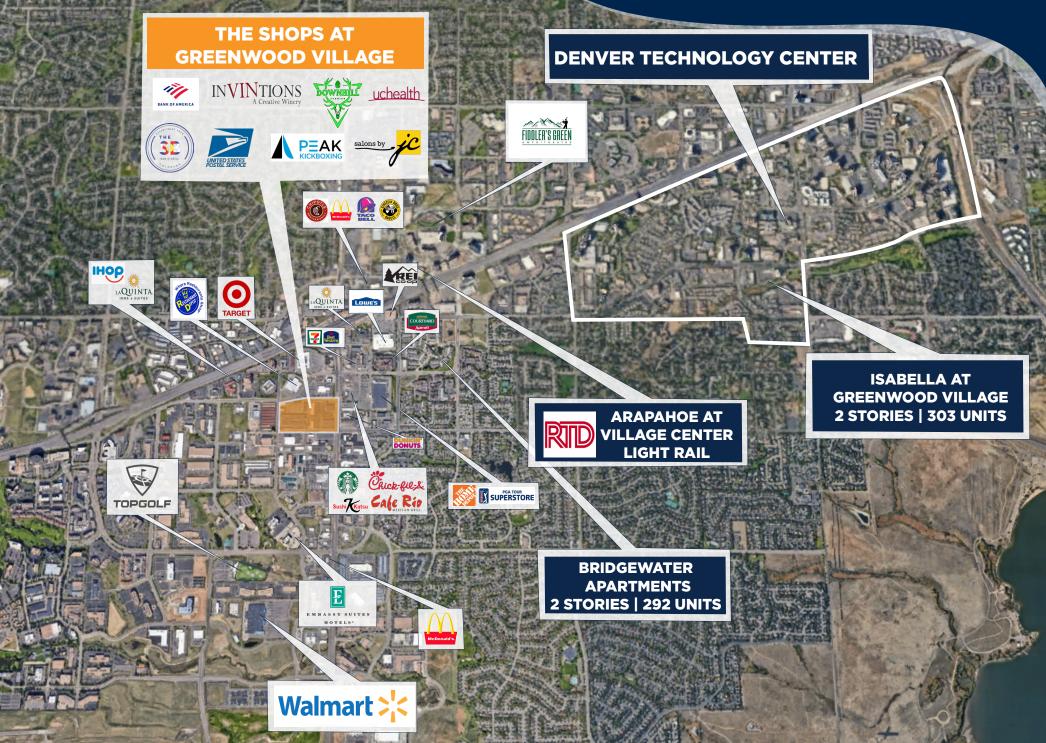

# THE MARKET

Located at the southwest corner of the intersection of Dayton Street & Arapahoe Road, less than one-quarter mile from Interstate-25. Diverse mix of popular food and beverage tenants and \$1.2 billion spent within a 3-mile radius of the center.

Draws from a wide radius based on strong residential demographics & density of nearby office parks. The shopping center saw 1.1 million visits in 2024. - Data provided by Placer.Al

salons by

## MARKET AERIAL

GREENWOOD VILLAGE, CO | 9600 EAST ARAPAHOE RD.

Draws from a wide radius based on strong residential demographics & density of nearby of<u>fice parks.</u>

The shopping center saw 1.1 million visits in 2024. - Data provided by Placer.Al

GALLERIA LIGHTING

## MARKET AERIAL

GREENWOOD VILLAGE, CO 9600 EAST ARAPAHOE RD.