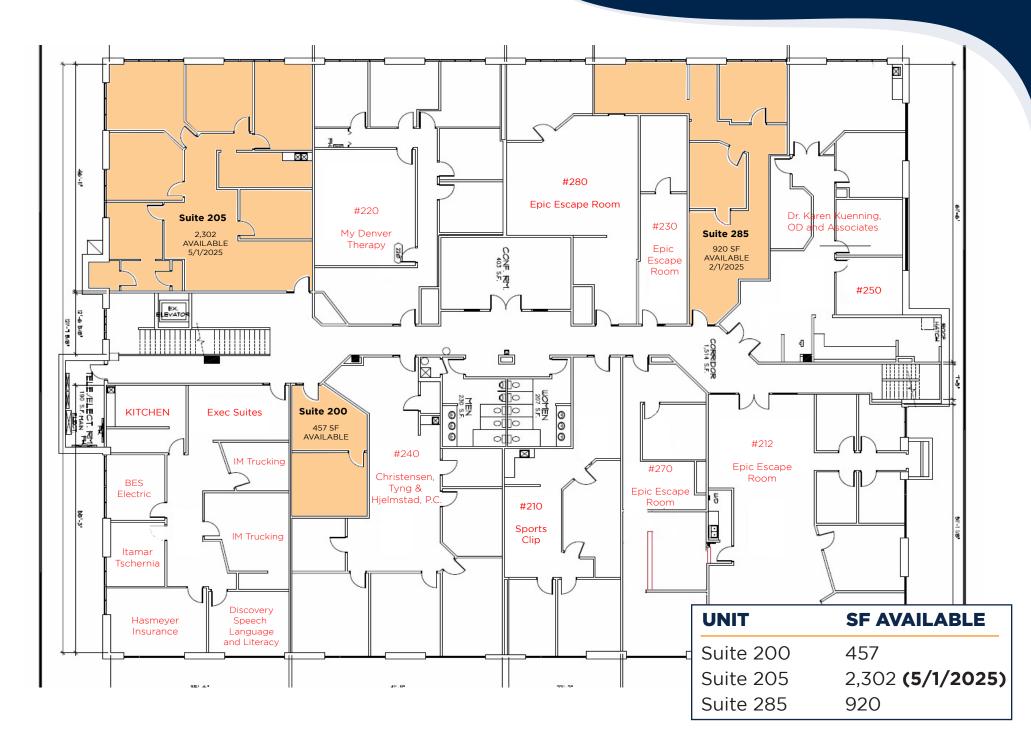

|           |           |
|                                | the state of the s | -         |           |





#### GREENWOOD VILLAGE, CO 9600 EAST ARAPAHOE RD.

# THE MARKET



Located at the southwest corner of the intersection of Dayton Street & Arapahoe Road, less than one-quarter mile from Interstate-25. Diverse mix of popular food and beverage tenants and \$1.2 billion spent within a 3-mile radius of the center.



Draws from a wide radius based on strong residential demographics & density of nearby of<u>fice parks.</u>

The shopping center saw 1.1 million visits in 2024. - Data provided by Placer.Al











GALLERIA LIGHTING



### GREENWOOD VILLAGE, CO 9600 EAST ARAPAHOE RD.

## MARKET AERIAL



GREENWOOD VILLAGE, CO 9600 EAST ARAPAHOE RD.

## **SITE PLAN**



GREENWOOD VILLAGE, CO | 9600 EAST ARAPAHOE RD.

## **SITE PLAN**



GREENWOOD VILLAGE, CO | 9600 EAST ARAPAHOE ROAD



## **About Broad Street Realty**

Broad Street Realty, Inc., is a vertically integrated and self-managed publicly owned real estate company that has grown their owned portfolio to 15 shopping centers and 2 Million square feet of retail in the Mid-Atlantic Region and the Denver Urban Corridor. The company has extensive experience in real estate development, property management, asset management, and both landlord and tenant representation. Broad Street Realty maintains offices in Washington DC, Maryland, Virginia and Colorado.



### **COLIN CLANCY**

Vice President P: 720.352.5334 cclancy@broadstreetrealty.com

Broad Street Realty, Inc. 1391 Speer Blvd, Suite 405 | Denve