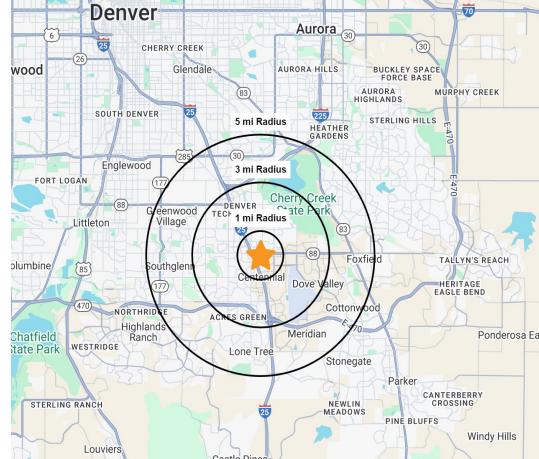

# THE MARKET

Located at the southwest corner of the intersection of Dayton Street & Arapahoe Road, less than one-quarter mile from Interstate-25. Diverse mix of popular food and beverage tenants and \$1.2 billion spent within a 3-mile radius of the center.