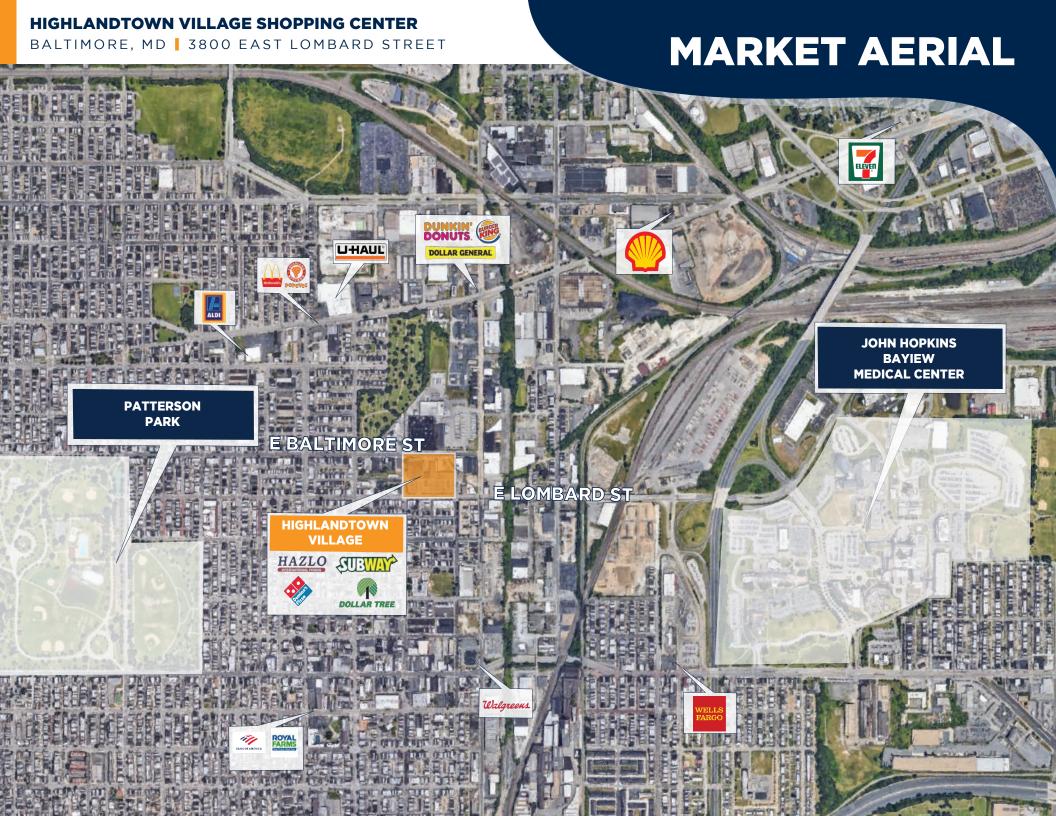

5,000 daytime employees
within 1 mile; John Hopkins,
Amazon (fulfillment centers),
and H&S Bakery all within close
proximity.

## **HIGHLANDTOWN VILLAGE**

Prominent visibility
on busy thoroughfare
and located in Baltimore's
growing Highlandtown
neighborhood. 35,024
residents within 1-mile.

Densely populated and residential area with multiple developments planned. 10,249 multifamily units within 2-miles. 39,807 households within 1-mile.