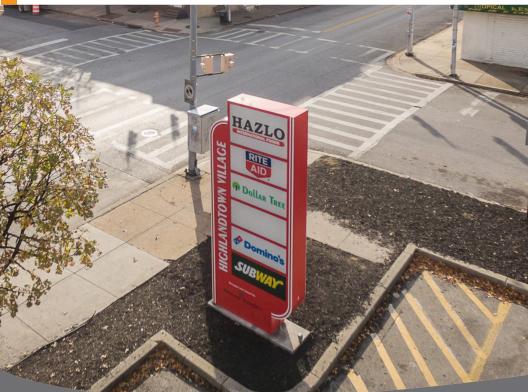

| UNIT | SF     | TENANT                 |
|------|--------|------------------------|
| 3800 | 26,904 | Hazlo International    |
|      |        | Supermarket            |
| 3810 | 1,000  | MetroPCS               |
| 3812 | 1,500  | T&M Carry Out          |
| 3816 | 750    | China Chef             |
| 3820 | 11,200 | Dollar Tree            |
| 3830 | 2,000  | Song's Beauty Supplies |
| 3834 | 1,000  | Tobacco Barrel         |
| 3842 | 5,850  | Baltimore Bark House   |
| 3848 | 900    | EZ Nails               |
| 3858 | 979    | Value Wireless         |
| 3860 | 1,430  | Subway                 |
| 3870 | 1,500  | Domino's               |
| 3872 | 2,500  | Fishtail Spirits       |