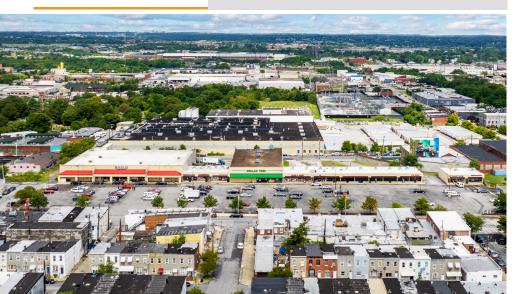

IGHLANDTOWN VILLAGE SHOPPING CENTER

BALTIMORE, MD | 3800 EAST LOMBARD STREET

|                             | 2023 DEMOGRAPHICS                 |          |          |
|-----------------------------|-----------------------------------|----------|----------|
|                             | 1 MILE                            | 3 MILES  | 5 MILES  |
| 2023<br>POPULATION          | 33,572                            | 193,924  | 494,682  |
| AVERAGE<br>HOUSEHOLD INCOME | \$110,755                         | \$86,244 | \$77,968 |
| MEDIAN<br>AGE               | 36.3                              | 37.2     | 37       |
| DAYTIME<br>EMPLOYEES        | 14,852                            | 164,653  | 289,883  |
|                             | E Baltimore Street<br>VPD: 23,560 |          |          |



# DEMOGRAPHICS



### **2023 POPULATION BY RACE**

|                              | 1 MILE | 3 MILES | 5 MILES |
|------------------------------|--------|---------|---------|
| CAUCASIAN                    | 21K    | 85K     | 199K    |
| AFRICAN<br>AMERICAN          | 9K     | 95K     | 247K    |
| AM. INDIAN<br>& ALASKAN      | 635    | 1.6K    | 3K      |
| ASIAN                        | 793    | 6K      | 15K     |
| HAWAIIAN<br>& PACIFIC ISLAND | 168    | 332     | 499     |
| OTHER                        | 987    | 4.9K    | 13K     |
| HISPANIC<br>ORIGIN           | 8K     | 20K     | 34K     |

Note: Numbers are rounded up

#### HIGHLANDTOWN VILLAGE SHOPPING CENTER BALTIMORE, MD 3800 EAST LOMBARD STREET



Retail mix of national retailers and necessity-based retail operators. Int