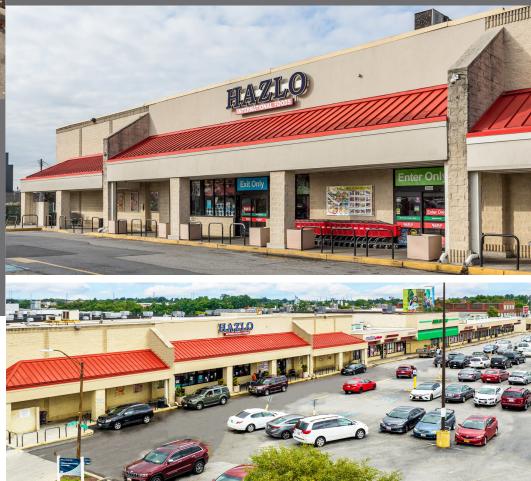

#### HIGHLANDTOWN VILLAGE SHOPPING CENTER BALTIMORE, MD 3800 EAST LOMBARD STREET

Retail mix of national retailers and necessity-based retail operators. International grocer with strong sales record. 5,000 daytime employees within 1 mile; John Hopkins, Amazon (fulfillment centers), and H&S Bakery all within close proximity.

### **HIGHLANDTOWN VILLAGE**

Prominent visibility on busy thoroughfare and located in Baltimore's growing Highlandtown neighborhood. 35,024 residents within 1-mile.

Densely populated and residential area with multiple developments planned. 10,249 multifamily units within 2-miles. 39,807 households within 1-mile.

#### HIGHLANDTOWN VILLAGE SHOPPING CENTER

BALTIMORE, MD | 3800 EAST LOMBARD STREET

**UHAUL**®

EALTINC

000//100

DONUTS.

HIGHLANDTOWN SHOPPING CENTER

HAZLO SUBWAY