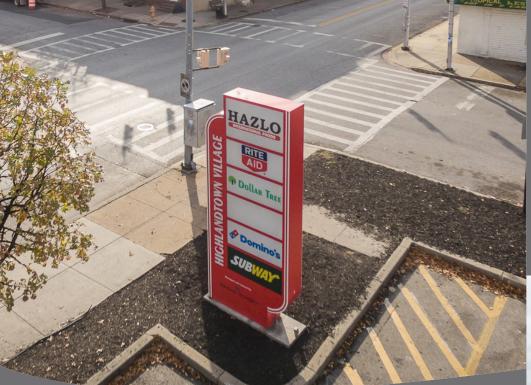

## **SITE PLAN**

| UNIT | SF     | TENANT                 |
|------|--------|------------------------|
| 3800 | 26,904 | Hazlo International    |
|      |        | Supermarket            |
| 3810 | 1,000  | MetroPCS               |
| 3812 | 1,500  | T&M Carry Out          |
| 3816 | 750    | China Chef             |
| 3820 | 11,200 | Dollar Tree            |
| 3830 | 2,000  | Song's Beauty Supplies |
| 3834 | 1,000  | Tobacco Barrel         |
| 3842 | 5,850  | Baltimore Bark House   |
| 3848 | 900    | EZ Nails               |
| 3858 | 979    | Value Wireless         |
| 3860 | 1,430  | Subway                 |
| 3870 | 1,500  | Domino's               |
| 3872 | 2,500  | Fishtail Spirits       |
|      |        |                        |