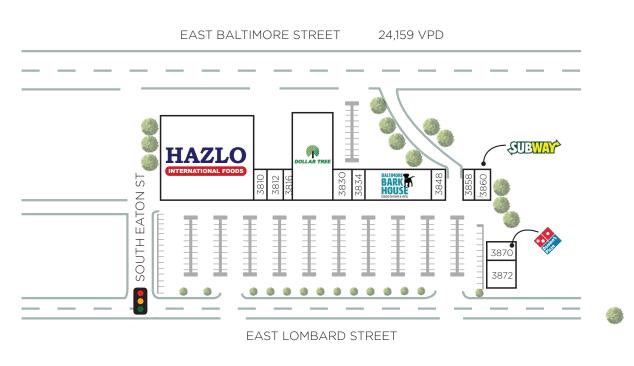

## **SITE PLAN**

| UNIT | SF     | TENANT                 |
|------|--------|------------------------|
| 3800 | 26,904 | Hazlo International    |
|      |        | Supermarket            |
| 3810 | 1,000  | MetroPCS               |
| 3812 | 1,500  | T&M Carry Out          |
| 3816 | 750    | China Chef             |
| 3820 | 11,200 | Dollar Tree            |
| 3830 | 2,000  | Song's Beauty Supplies |
| 3834 | 1,000  | Tobacco Barrel         |
| 3842 | 5,850  | Baltimore Bark House   |
| 3848 | 900    | EZ Nails               |
| 3858 | 979    | Value Wireless         |
| 3860 | 1,430  | Subway                 |
| 3870 | 1,500  | Domino's               |
| 3872 | 2,500  | Fishtail Spirits       |
|      |        |                        |