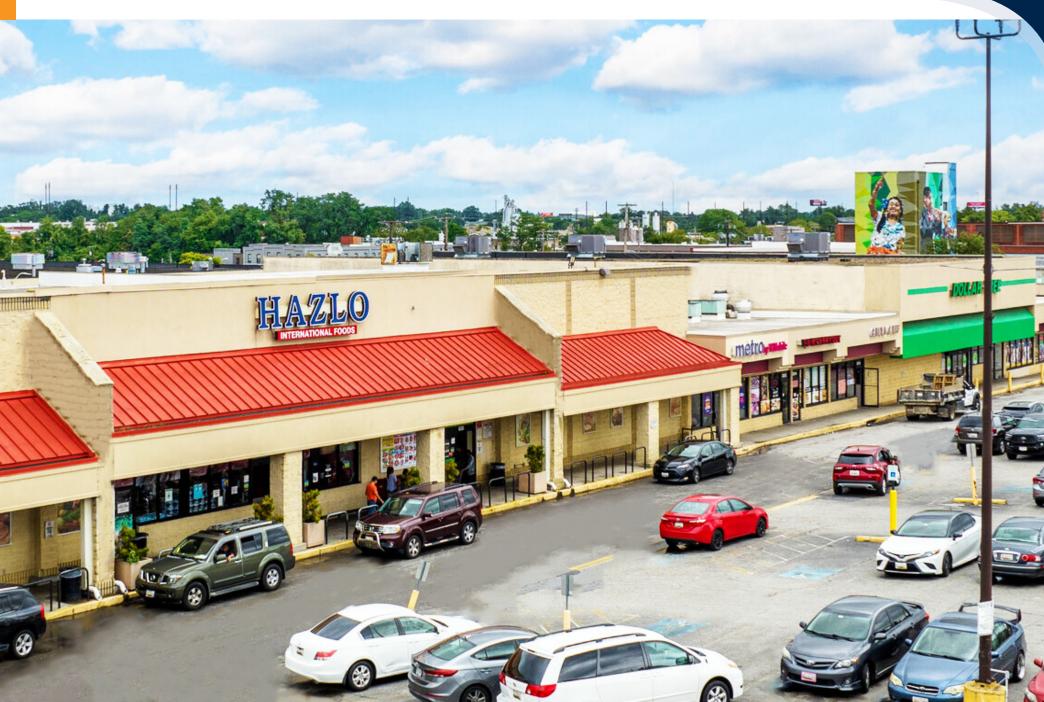

#### HIGHLANDTOWN VILLAGE SHOPPING CENTER

BALTIMORE, MD | 3800 EAST LOMBARD STREET

|                             | 2023 DEMOGRAPHICS                 |          |          |
|-----------------------------|-----------------------------------|----------|----------|
|                             | 1 MILE                            | 3 MILES  | 5 MILES  |
| 2023<br>POPULATION          | 33,572                            | 193,924  | 494,682  |
| AVERAGE<br>HOUSEHOLD INCOME | \$110,755                         | \$86,244 | \$77,968 |
| MEDIAN<br>AGE               | 36.3                              | 37.2     | 37       |
| DAYTIME<br>EMPLOYEES        | 14,852                            | 164,653  | 289,883  |
|                             | E Baltimore Street<br>VPD: 23,560 |          |          |

#### HIGHLANDTOWN VILLAGE SHOPPING CENTER BALTIMORE, MD 3800 EAST LOMBARD STREET

Retail mix of national retailers and necessity-based retail operators. International grocer with strong sales record. 5,000 daytime employees within 1 mile; John Hopkins, Amazon (fulfillment centers), and H&S Bakery all within close proximity.

### **HIGHLANDTOWN VILLAGE**

Prominent visibility on busy thoroughfare and located in Baltimore's growing Highlandtown neighborhood. 35,024 residents within 1-mile.

Densely populated and residential area with multiple developments planned. 10,249 multifamily units within 2-miles. 39,807 households within 1-mile.