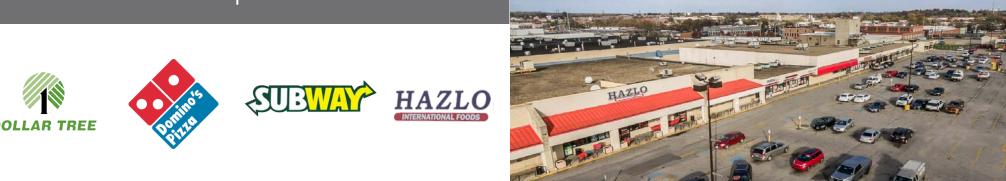

#### HIGHLANDTOWN VILLAGE SHOPPING CENTER

BALTIMORE, MD | 3800 EAST LOMBARD STREET

Retail mix of national retailers and necessity-based retail operators. International grocer with strong sales record. 5,000 daytime employees within 1 mile; John Hopkins, Amazon (fulfillment centers), and H&S Bakery all within close proximity.

# SITE PLAN

| UNIT | SF     | TENANT                 |
|------|--------|------------------------|
| 3800 | 26,904 | Hazlo International    |
|      |        | Supermarket            |
| 3810 | 1,000  | MetroPCS               |
| 3812 | 1 ,500 | T&M Carry Out          |
| 3816 | 750    | China Chef             |
| 3820 | 11,200 | Dollar Tree            |
| 3830 | 2,000  | Song's Beauty Supplies |
| 3834 | 1,000  | Tobacco Barrel         |
| 3842 | 5,850  | AVAILABLE              |
| 3848 | 900    | EZ Nails               |
| 3858 | 979    | Value Wireless         |
| 3860 | 1,430  | Subway                 |
| 3870 | 1,500  | Domino's               |
| 3872 | 2,500  | Super Discount Liquors |