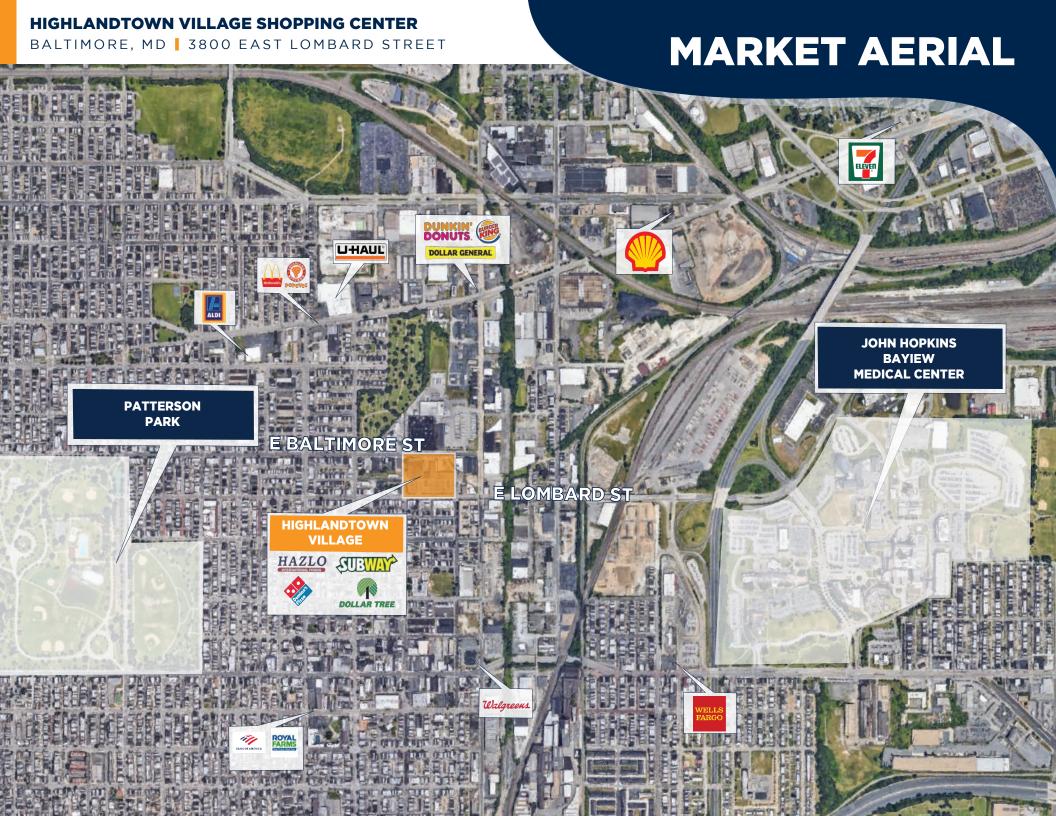

## **HIGHLANDTOWN VILLAGE**

Prominent visibility on busy thoroughfare and located in Baltimore's growing Highlandtown neighborhood. 35,024 residents within 1-mile.

Densely populated and residential area with multiple developments planned. 10,249 multifamily units within 2-miles. 39,807 households within 1-mile.

# SITE PLAN

| UNIT | SF     | TENANT                 |
|------|--------|------------------------|
| 3800 | 26,904 | Hazlo International    |
|      |        | Supermarket            |
| 3810 | 1,000  | MetroPCS               |
| 3812 | 1 ,500 | T&M Carry Out          |
| 3816 | 750    | China Chef             |
| 3820 | 11,200 | Dollar Tree            |
| 3830 | 2,000  | Song's Beauty Supplies |
| 3834 | 1,000  | Tobacco Barrel         |
| 3842 | 5,850  | AVAILABLE              |
| 3848 | 900    | EZ Nails               |
| 3858 | 979    | Value Wireless         |
| 3860 | 1,430  | Subway                 |
| 3870 | 1,500  | Domino's               |
| 3872 | 2,500  | Super Discount Liquors |