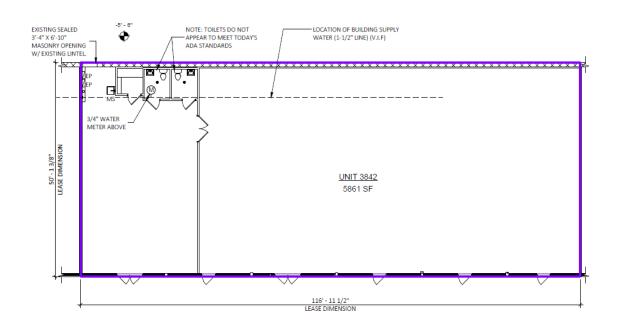

# **SPACE AVAILABLE**

LEASABLE AREA 5,861 SF

SPRINKLERED NO

FIRE ALARM NO

NO. OF EXITS 6

EXISTING USE M

FL TO U/S STRUCT HT +/- 13'- 10" FT

RESTROOMS 2

CEILINGS

RESTROOM & STORAGE 7 11 3/4" AFF, GWB

STOREFRONT

ALUMINUM 8'- 7 1/2" H

#### **LEGEND**

(W) WATER METER

DF DRINKING FOUNTAIN

EP\_ ELECTRIC PANEL

MS MOP SINK

[F] FIRE ALARM

(WH) WATER HEATER

(T) THERMOSTAT

FLOOR DRAIN

(M) ELECTRIC METER

CLEAN OUT