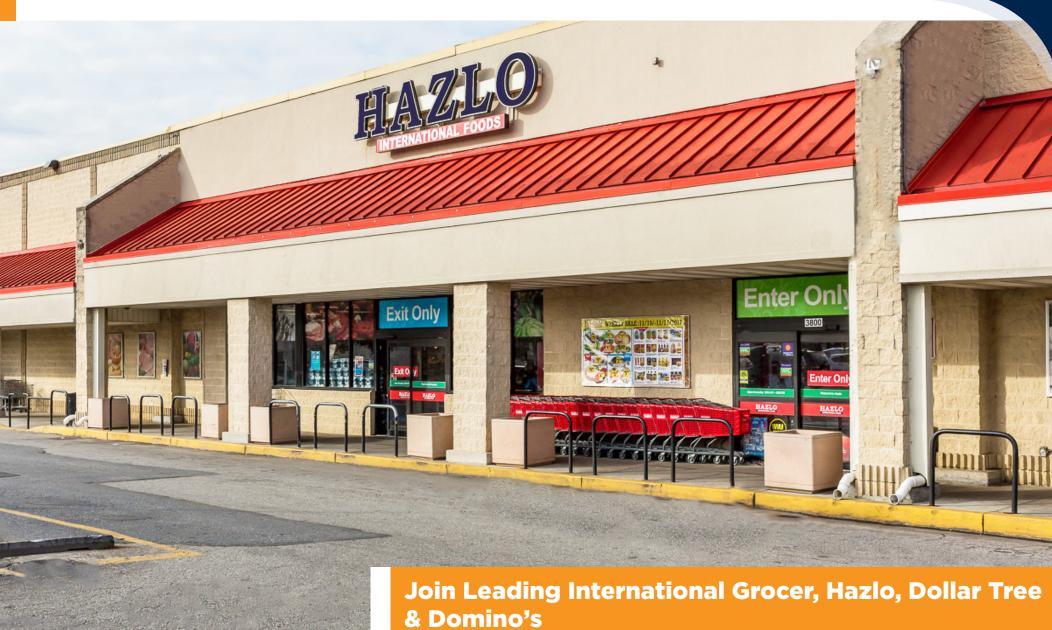

### **HIGHLANDTOWN VILLAGE**

BALTIMORE, MD | 3800 EAST LOMBARD STREET

5,850 SF Available

#### **HIGHLANDTOWN VILLAGE SHOPPING CENTER**

BALTIMORE, MD | 3800 EAST LOMBARD STREET

#### HIGHLANDTOWN VILLAGE SHOPPING CENTER

BALTIMORE, MD | 3800 EAST LOMBARD STREET

Retail mix of national retailers and necessity-based retail operators. International grocer with strong sales record. 5,000 daytime employees within 1 mile; John Hopkins, Amazon (fulfillment centers), and H&S Bakery all within close proximity.