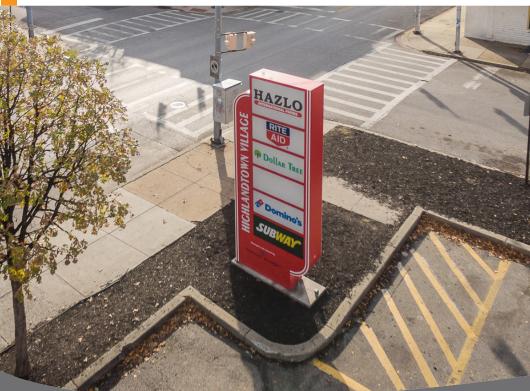

# SITE PLAN

| UNIT | SF     | TENANT                 |
|------|--------|------------------------|
| 3800 | 26,904 | Hazlo International    |
|      |        | Supermarket            |
| 3810 | 1,000  | MetroPCS               |
| 3812 | 1 ,500 | T&M Carry Out          |
| 3816 | 750    | China Chef             |
| 3820 | 11,200 | Dollar Tree            |
| 3830 | 2,000  | Song's Beauty Supplies |
| 3834 | 1,000  | Tobacco Barrel         |
| 3842 | 5,850  | AVAILABLE              |
| 3848 | 900    | EZ Nails               |
| 3858 | 979    | Value Wireless         |
| 3860 | 1,430  | Subway                 |
| 3870 | 1,500  | Domino's               |
| 3872 | 2,500  | Super Discount Liquors |