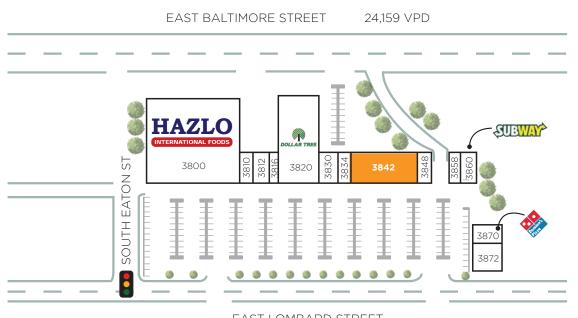

# SITE PLAN

| UNIT | SF     | TENANT                 |
|------|--------|------------------------|
| 3800 | 26,904 | Hazlo International    |
|      |        | Supermarket            |
| 3810 | 1,000  | MetroPCS               |
| 3812 | 1 ,500 | T&M Carry Out          |
| 3816 | 750    | China Chef             |
| 3820 | 11,200 | Dollar Tree            |
| 3830 | 2,000  | Song's Beauty Supplies |
| 3834 | 1,000  | Tobacco Barrel         |
| 3842 | 5,850  | AVAILABLE              |
| 3848 | 900    | EZ Nails               |
| 3858 | 979    | Value Wireless         |
| 3860 | 1,430  | Subway                 |
| 3870 | 1,500  | Domino's               |
| 3872 | 2,500  | Super Discount Liquors |

# **SPACE AVAILABLE**

LEASABLE AREA 5,861 SF

SPRINKLERED NO

FIRE ALARM NO

NO. OF EXITS 6

EXISTING USE M

FL TO U/S STRUCT HT +/- 13'- 10" FT

RESTROOMS 2