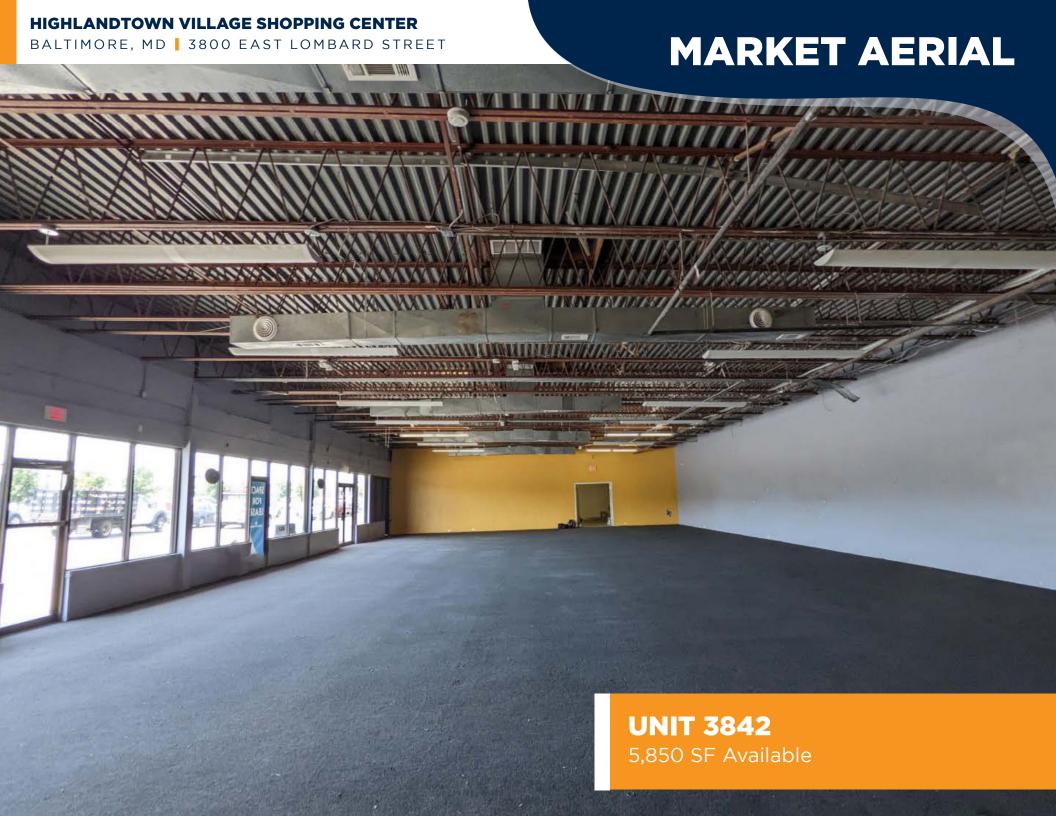

### **HIGHLANDTOWN VILLAGE**

BALTIMORE, MD | 3800 EAST LOMBARD STREET

5,850 SF Available

# **SPACE AVAILABLE**

LEASABLE AREA 5,861 SF

SPRINKLERED NO

FIRE ALARM NO

NO. OF EXITS 6

EXISTING USE M

FL TO U/S STRUCT HT +/- 13'- 10" FT

RESTROOMS 2