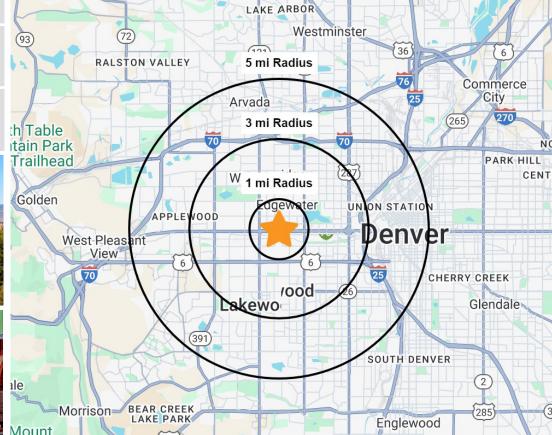

### **DEMOGRAPHICS**

|                                | 1 MILE                        | 3 MILES  | 5 MILES   |  |
|--------------------------------|-------------------------------|----------|-----------|--|
| 2024<br>POPULATION             | 20,973                        | 158,307  | 447,921   |  |
| AVERAGE<br>HOUSEHOLD<br>INCOME | \$79,219                      | \$98,650 | \$101,263 |  |
| MEDIAN<br>AGE                  | 36.8                          | 37.1     | 36.7      |  |
| DAYTIME<br>EMPLOYEES           | 8,213                         | 73,816   | 334,744   |  |
| TRAFFIC                        | West Colfax Avenue/Lamar St E |          |           |  |

VPD: 30,151

COUNT

LAKEWOOD, CO | 6431-6791 WEST COLFAX AVENUE

The shopping center saw

2.9 million visits in 2024.

- Data provided by Placer.Al

High-volume retailers including Dutch Bros and the iconic Casa Bonita (500,000 unique visitors/year).