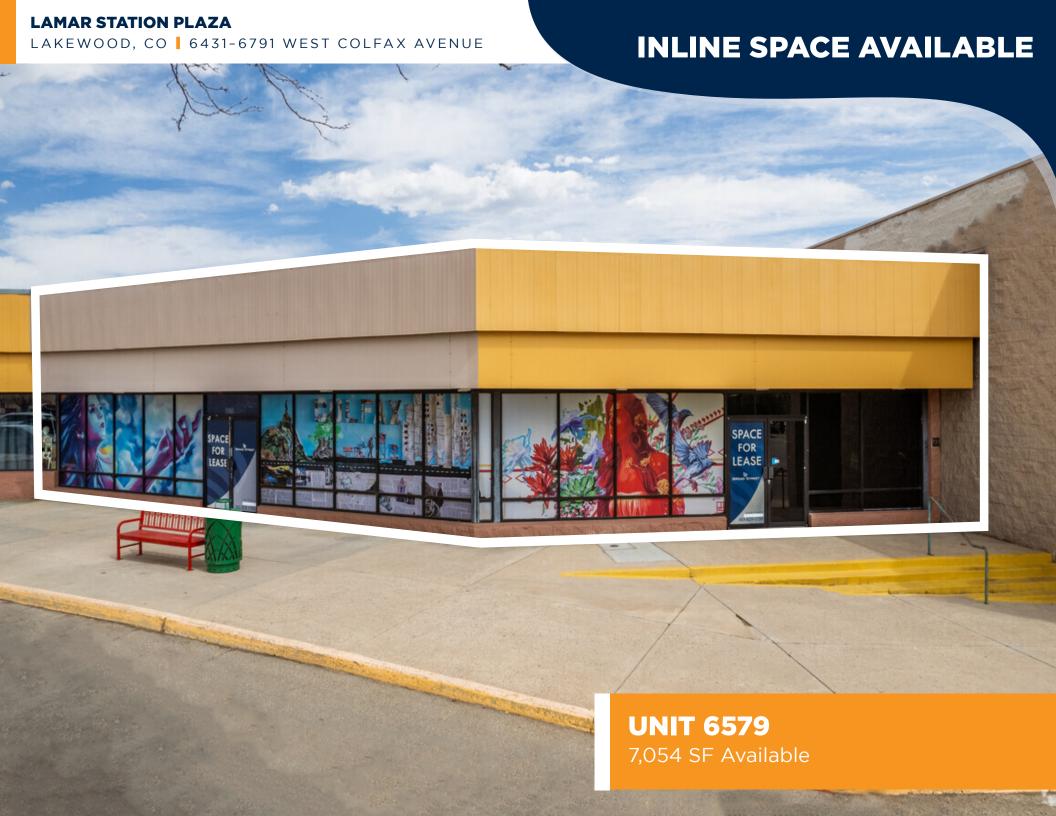

## **INLINE SPACE AVAILABLE**

| LAMAR STATION PLAZA EASTERN SIDE |                 |                      |        |       |                      |
|----------------------------------|-----------------|----------------------|--------|-------|----------------------|
| UNIT                             | SF              | TENANT               | UNIT   | SF    | TENANT               |
| 6597                             | 1,920           | Lovely Nails         | 6469   | 1,365 | Mile High Holistics  |
| 6593                             | 2.920           | Pho 2 Love           | 6467   | 1,167 | Stylistas Gabriela   |
| 6587                             | 1,699           | Ashley Boutique      | 6465   | 1,450 | The Rustic Canteen   |
| 6585                             | 1,280           | Antojitos Hondurenos | 6461   | 2,352 | The Coin Laundry     |
| 6583                             | 2,008           | Starting Strength    | 6457   | 723   | Boost Mobile         |
| 6579                             | 7,054           | AVAILABLE            | 6451 B | 1,928 | Memento Mori Gallery |
| 6575                             | 20,886 - 42,045 | AVAILABLE            | 6451 B | 2,050 | The Archive          |
| 6569/6571                        | 6,114           | AVAILABLE            |        |       |                      |
| 6555                             | 8,700           | AVAILABLE            |        |       |                      |