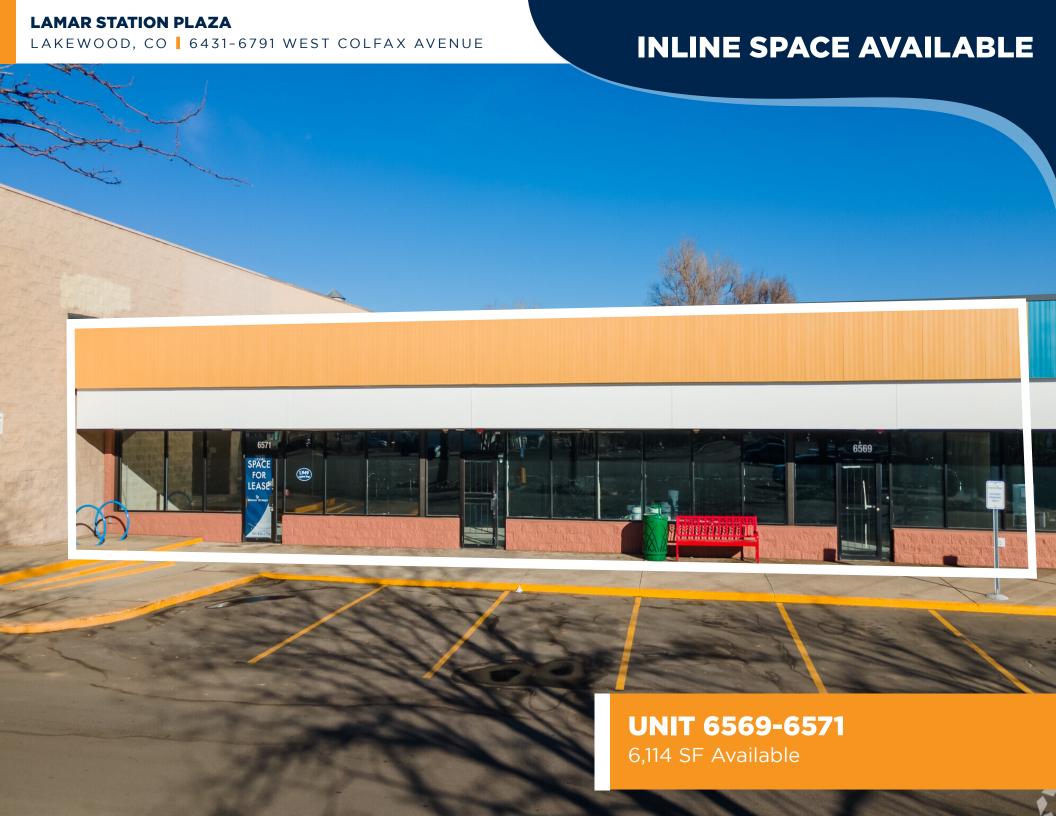

## **INLINE SPACE AVAILABLE**

| LAMAR STATION PLAZA EASTERN SIDE |                 |                      |        |       |                      |
|----------------------------------|-----------------|----------------------|--------|-------|----------------------|
| UNIT                             | SF              | TENANT               | UNIT   | SF    | TENANT               |
| 6597                             | 1,920           | Lovely Nails         | 6469   | 1,365 | Mile High Holistics  |
| 6593                             | 2.920           | Pho 2 Love           | 6467   | 1,167 | Stylistas Gabriela   |
| 6587                             | 1,699           | Ashley Boutique      | 6465   | 1,450 | The Rustic Canteen   |
| 6585                             | 1,280           | Antojitos Hondurenos | 6461   | 2,352 | The Coin Laundry     |
| 6583                             | 2,008           | Starting Strength    | 6457   | 723   | Boost Mobile         |
| 6579                             | 7,054           | AVAILABLE            | 6451 B | 1,928 | Memento Mori Gallery |
| 6575                             | 20,886 - 42,045 | AVAILABLE            | 6451 B | 2,050 | The Archive          |
| 6569/6571                        | 6,114           | AVAILABLE            |        |       |                      |
| 6555                             | 8,700           | AVAILABLE            |        |       |                      |