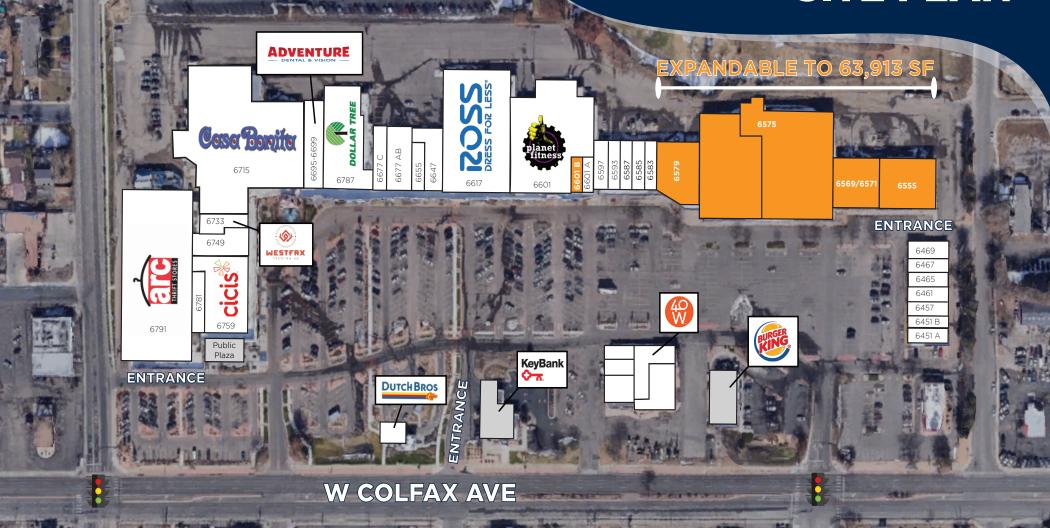

# **SITE PLAN**

| LAMAR STATION PLAZA WESTERN SIDE |                                             |                                                                                                                    |                                                                                                                                                                                                                                                                                                                                                                                                                                                                            |                                                                                                                                                                                                                                                                                                                                                                                                                                                                                                                                                                                    |                                                                                                                                                                                                                                                                                                                                                                                                                                                                                                                                                                                                                                                                                                    |
|----------------------------------|---------------------------------------------|--------------------------------------------------------------------------------------------------------------------|----------------------------------------------------------------------------------------------------------------------------------------------------------------------------------------------------------------------------------------------------------------------------------------------------------------------------------------------------------------------------------------------------------------------------------------------------------------------------|------------------------------------------------------------------------------------------------------------------------------------------------------------------------------------------------------------------------------------------------------------------------------------------------------------------------------------------------------------------------------------------------------------------------------------------------------------------------------------------------------------------------------------------------------------------------------------|----------------------------------------------------------------------------------------------------------------------------------------------------------------------------------------------------------------------------------------------------------------------------------------------------------------------------------------------------------------------------------------------------------------------------------------------------------------------------------------------------------------------------------------------------------------------------------------------------------------------------------------------------------------------------------------------------|
| UNIT                             | SF                                          | TENANT                                                                                                             | UNIT                                                                                                                                                                                                                                                                                                                                                                                                                                                                       | SF                                                                                                                                                                                                                                                                                                                                                                                                                                                                                                                                                                                 | TENANT                                                                                                                                                                                                                                                                                                                                                                                                                                                                                                                                                                                                                                                                                             |
| 6601                             | 25,105                                      | Planet Fitness                                                                                                     | 6715                                                                                                                                                                                                                                                                                                                                                                                                                                                                       | 54,916                                                                                                                                                                                                                                                                                                                                                                                                                                                                                                                                                                             | Casa Bonita                                                                                                                                                                                                                                                                                                                                                                                                                                                                                                                                                                                                                                                                                        |
| 6601 A                           | 1,442                                       | Neveria La Delicia                                                                                                 | 6733                                                                                                                                                                                                                                                                                                                                                                                                                                                                       | 3,609                                                                                                                                                                                                                                                                                                                                                                                                                                                                                                                                                                              | West Fax Brewing                                                                                                                                                                                                                                                                                                                                                                                                                                                                                                                                                                                                                                                                                   |
| 6601 B                           | 1,600                                       | AVAILABLE                                                                                                          | 6749                                                                                                                                                                                                                                                                                                                                                                                                                                                                       | 4,507                                                                                                                                                                                                                                                                                                                                                                                                                                                                                                                                                                              | Yabby Hut                                                                                                                                                                                                                                                                                                                                                                                                                                                                                                                                                                                                                                                                                          |
| 6617                             | 24,000                                      | Ross Dress For Less                                                                                                | 6769                                                                                                                                                                                                                                                                                                                                                                                                                                                                       | 5,570                                                                                                                                                                                                                                                                                                                                                                                                                                                                                                                                                                              | Cici's Pizza                                                                                                                                                                                                                                                                                                                                                                                                                                                                                                                                                                                                                                                                                       |
| 6647                             | 3,758                                       | Casa Bonita (storage)                                                                                              | 6781                                                                                                                                                                                                                                                                                                                                                                                                                                                                       | 1,400                                                                                                                                                                                                                                                                                                                                                                                                                                                                                                                                                                              | Pizza Hut                                                                                                                                                                                                                                                                                                                                                                                                                                                                                                                                                                                                                                                                                          |
| 6655                             | 1,200                                       | H&R Block                                                                                                          | 6787                                                                                                                                                                                                                                                                                                                                                                                                                                                                       | 11,057                                                                                                                                                                                                                                                                                                                                                                                                                                                                                                                                                                             | Dollar Tree                                                                                                                                                                                                                                                                                                                                                                                                                                                                                                                                                                                                                                                                                        |
| 6677 AB                          | 6,000                                       | ALS Laundry                                                                                                        | 6791                                                                                                                                                                                                                                                                                                                                                                                                                                                                       | 34,404                                                                                                                                                                                                                                                                                                                                                                                                                                                                                                                                                                             | Arc Thrift Store                                                                                                                                                                                                                                                                                                                                                                                                                                                                                                                                                                                                                                                                                   |
| 6677 C                           | 2,500                                       | Tea-Hee Boba                                                                                                       |                                                                                                                                                                                                                                                                                                                                                                                                                                                                            |                                                                                                                                                                                                                                                                                                                                                                                                                                                                                                                                                                                    |                                                                                                                                                                                                                                                                                                                                                                                                                                                                                                                                                                                                                                                                                                    |
| 6695-99                          | 8,203                                       | Adventure Dental                                                                                                   |                                                                                                                                                                                                                                                                                                                                                                                                                                                                            |                                                                                                                                                                                                                                                                                                                                                                                                                                                                                                                                                                                    |                                                                                                                                                                                                                                                                                                                                                                                                                                                                                                                                                                                                                                                                                                    |
|                                  | 6601 A 6601 B 6617 6647 6655 6677 AB 6677 C | UNIT SF  6601 25,105  6601 A 1,442  6601 B 1,600  6617 24,000  6647 3,758  6655 1,200  6677 AB 6,000  6677 C 2,500 | UNIT         SF         TENANT           6601         25,105         Planet Fitness           6601 A         1,442         Neveria La Delicia           6601 B         1,600         AVAILABLE           6617         24,000         Ross Dress For Less           6647         3,758         Casa Bonita (storage)           6655         1,200         H&R Block           6677 AB         6,000         ALS Laundry           6677 C         2,500         Tea-Hee Boba | UNIT         SF         TENANT         UNIT           6601         25,105         Planet Fitness         6715           6601 A         1,442         Neveria La Delicia         6733           6601 B         1,600         AVAILABLE         6749           6617         24,000         Ross Dress For Less         6769           6647         3,758         Casa Bonita (storage)         6781           6655         1,200         H&R Block         6787           6677 AB         6,000         ALS Laundry         6791           6677 C         2,500         Tea-Hee Boba | UNIT         SF         TENANT         UNIT         SF           6601         25,105         Planet Fitness         6715         54,916           6601 A         1,442         Neveria La Delicia         6733         3,609           6601 B         1,600         AVAILABLE         6749         4,507           6617         24,000         Ross Dress For Less         6769         5,570           6647         3,758         Casa Bonita (storage)         6781         1,400           6655         1,200         H&R Block         6787         11,057           6677 AB         6,000         ALS Laundry         6791         34,404           6677 C         2,500         Tea-Hee Boba |

| LAMAR STATION PLAZA EASTERN SIDE |                 |                      |        |       |                      |
|----------------------------------|-----------------|----------------------|--------|-------|----------------------|
| UNIT                             | SF              | TENANT               | UNIT   | SF    | TENANT               |
| 6597                             | 1,920           | Lovely Nails         | 6469   | 1,365 | Mile High Holistics  |
| 6593                             | 2.920           | Pho 2 Love           | 6467   | 1,167 | Stylistas Gabriela   |
| 6587                             | 1,699           | Ashley Boutique      | 6465   | 1,450 | The Rustic Canteen   |
| 6585                             | 1,280           | Antojitos Hondurenos | 6461   | 2,352 | The Coin Laundry     |
| 6583                             | 2,008           | Starting Strength    | 6457   | 723   | Boost Mobile         |
| 6579                             | 7,054           | AVAILABLE            | 6451 B | 1,928 | Memento Mori Gallery |
| 6575                             | 20,886 - 42,045 | AVAILABLE            | 6451 B | 2,050 | The Archive          |
| 6569/6571                        | 6,114           | AVAILABLE            |        |       |                      |
| 6555                             | 8,700           | AVAILABLE            |        |       |                      |

## **ANCHOR SPACE AVAILABLE**

## **INLINE SPACE AVAILABLE**