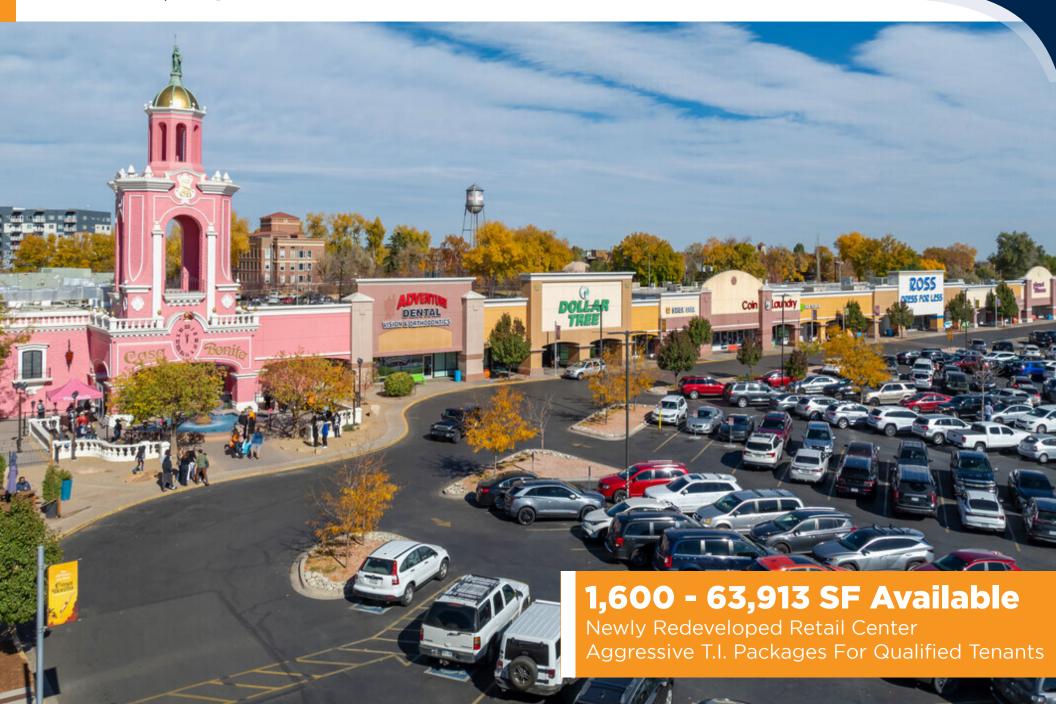

### **LAMAR STATION PLAZA**

LAKEWOOD, CO | 6431-6791 WEST COLFAX AVENUE

#### LAMAR STATION PLAZA

LAKEWOOD, CO 6431-6791 WEST COLFAX AVENUE

VPD: 30,151

COUNT

LAKEWOOD, CO | 6431-6791 WEST COLFAX AVENUE

The shopping center saw

2.9 million visits in 2024.

- Data provided by Placer.Al

High-volume retailers including Dutch Bros and the iconic Casa Bonita (500,000 unique visitors/year).

# **THE CENTER**

Located in the heart of the 40 West Arts District, with regular programming, festivals and art installations. Highly accessible,

10 minutes to downtown

Denver, 5 minutes to

Sloan's Lake, 5-minute