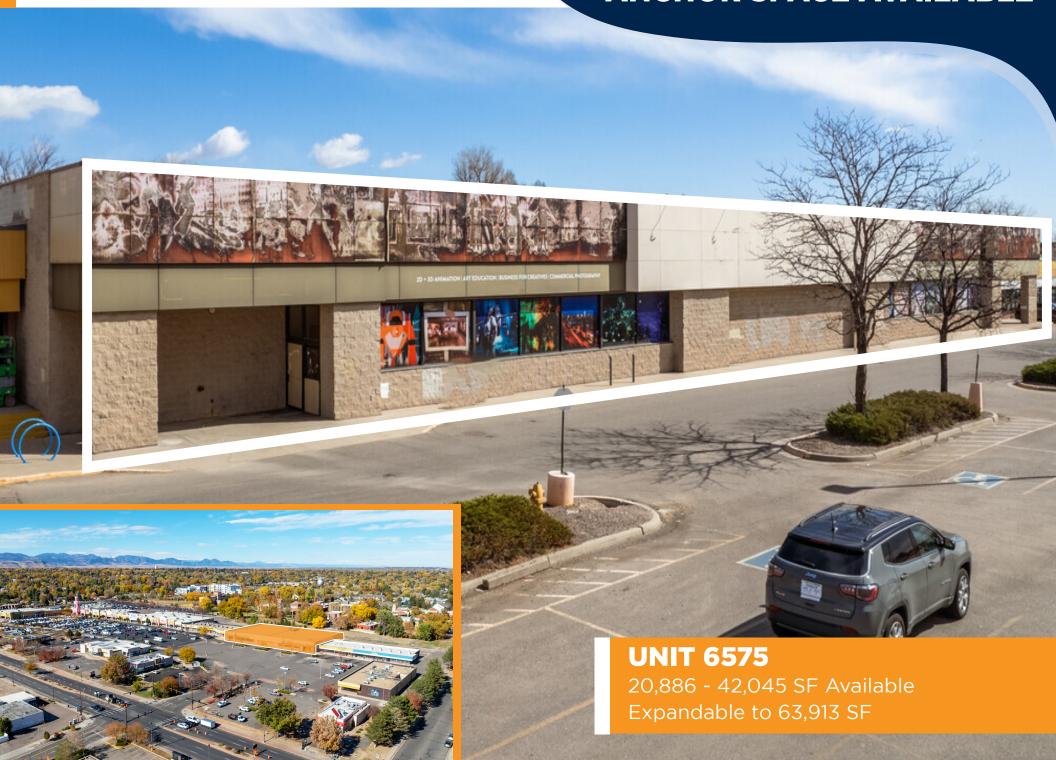

## **ANCHOR SPACE AVAILABLE**

| LAMAR STATION PLAZA EASTERN SIDE |                 |                      |        |       |                      |
|----------------------------------|-----------------|----------------------|--------|-------|----------------------|
| UNIT                             | SF              | TENANT               | UNIT   | SF    | TENANT               |
| 6597                             | 1,920           | Lovely Nails         | 6469   | 1,365 | Mile High Holistics  |
| 6593                             | 2.920           | Pho 2 Love           | 6467   | 1,167 | Stylistas Gabriela   |
| 6587                             | 1,699           | Ashley Boutique      | 6465   | 1,450 | The Rustic Canteen   |
| 6585                             | 1,280           | Antojitos Hondurenos | 6461   | 2,352 | The Coin Laundry     |
| 6583                             | 2,008           | Starting Strength    | 6457   | 723   | Boost Mobile         |
| 6579                             | 7,054           | AVAILABLE            | 6451 B | 1,928 | Memento Mori Gallery |
| 6575                             | 20,886 - 42,045 | AVAILABLE            | 6451 B | 2,050 | The Archive          |
| 6569/6571                        | 6,114           | AVAILABLE            |        |       |                      |
| 6555                             | 8,700           | AVAILABLE            |        |       |                      |