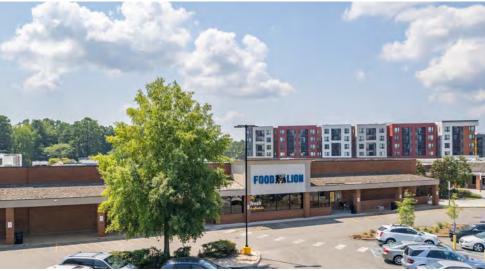

The remaining buildings comprising the former Williamsburg Shopping Center are undergoing significant renovations. Building 7 was significantly renovated ahead of Marshalls opening in the summer of 2019, with more renovations expected for the remaining canopy of Building 7 as well as Building 8 and 9.

| BUILDING | SIZE      | TENANT          |
|----------|-----------|-----------------|
| 7        | 42,636 SF | Multi-tenanted  |
| 8        | 32,500 SF | Food Lion       |
| 9        | 6,637 SF  | Available       |
| 9        | 11,548 SF | Riverside       |
| UNIT     | SIZE      | TENANT          |
| Unit A   | 21,834 SF | Marshalls       |
| Unit B   | 1,572 SF  | Queen Nail Spa  |
| Unit C   | 2,732 SF  | Available       |
| Unit D   | 2,043 SF  | Available       |
| Unit E   | 1,970 SF  | Matchsticks BBQ |
| Unit F   | 5,808 SF  | VA ABC          |
| Unit G   | 6,677 SF  | Sal's by Victor |