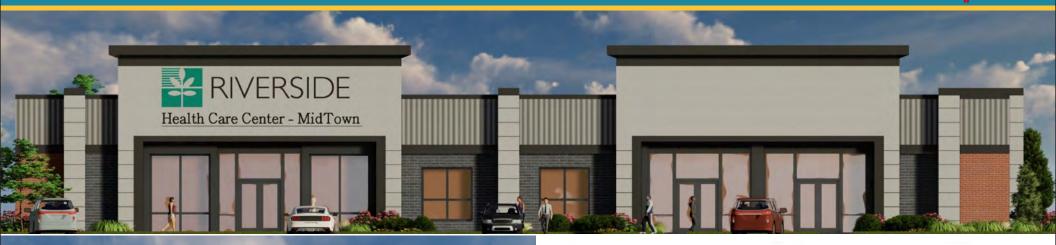

| BUILDING | SIZE      | TENANT          |
|----------|-----------|-----------------|
| 7        | 42,636 SF | Multi-tenanted  |
| 8        | 32,500 SF | Food Lion       |
| 9        | 6,637 SF  | Available       |
| 9        | 11,548 SF | Riverside       |
| UNIT     | SIZE      | TENANT          |
| Unit A   | 21,834 SF | Marshalls       |
| Unit B   | 1,572 SF  | Queen Nail Spa  |
| Unit C   | 2,732 SF  | Available       |
| Unit D   | 2,043 SF  | Available       |
| Unit E   | 1,970 SF  | Matchsticks BBQ |
| Unit F   | 5,808 SF  | VA ABC          |
| Unit G   | 6,677 SF  | Sal's by Victor |