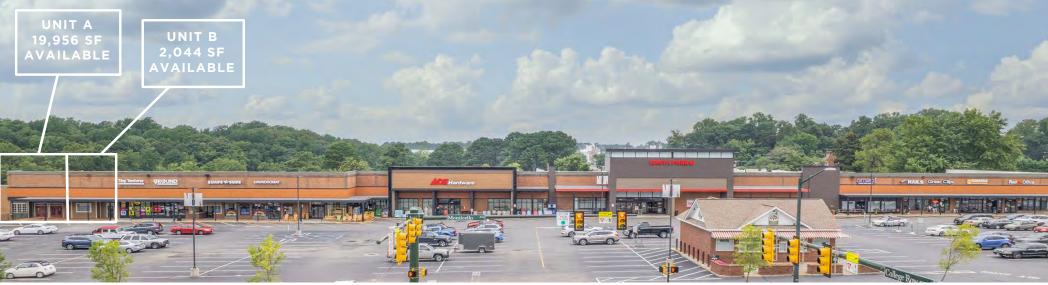

## Approximately 23,000 SF Divisible Entertainment | Recreation | Retail

|                        | _         |                                                   |
|------------------------|-----------|---------------------------------------------------|
| UNIT                   | SIZE      | TENANT                                            |
| Unit A<br>Lower Level  | 17,292 SF | Available                                         |
| Unit A<br>Ground Level | 2,664 SF  | Available                                         |
| Unit B<br>Ground Level | 2,044 SF  | Available                                         |
| Unit C1                | 1,203 SF  | Tiny Textures                                     |
| Unit C2                | 1,365 SF  | 9Round                                            |
| Units D/E              | 3,675 SF  | Available<br>(Currently occupied by Soaps N Suds) |
| Units F/G              | 17,107 SF | Ace Hardware                                      |
| Unit H                 | 24,042 SF | Earth Fare                                        |
| Unit J                 | 3,135 SF  | Nawab Cuisine                                     |
| Unit K                 | 1,050 SF  | City Nails                                        |
| Unit L                 | 1,000 SF  | Great Clips                                       |
| Unit M                 | 2,929 SF  | Bonanza Social Kitchen                            |
| Unit N                 | 2,571 SF  | Fedex                                             |
|                        |           |                                                   |