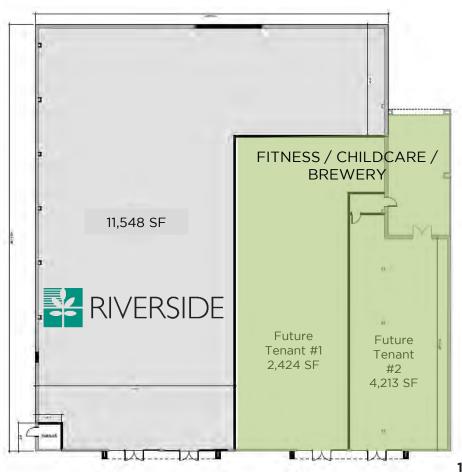

| BUILDING | SIZE      | TENANT          |
|----------|-----------|-----------------|
| 7        | 42,636 SF | Multi-tenanted  |
| 8        | 32,500 SF | Food Lion       |
| 9        | 6,637 SF  | Available       |
| 9        | 11,548 SF | Riverside       |
| UNIT     | SIZE      | TENANT          |
| Unit A   | 21,834 SF | Marshalls       |
| Unit B   | 1,572 SF  | Queen Nail Spa  |
| Unit C   | 2,732 SF  | Available       |
| Unit D   | 2,043 SF  | Available       |
| Unit E   | 1,970 SF  | Matchsticks BBQ |
| Unit F   | 5,808 SF  | VA ABC          |
| Unit G   | 6,677 SF  | Sal's by Victor |