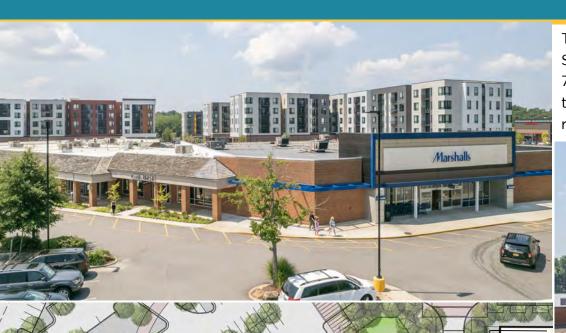

The remaining buildings comprising the former Williamsburg Shopping Center are undergoing significant renovations. Building 7 was significantly renovated ahead of Marshalls opening in the summer of 2019, with more renovations expected for the remaining canopy of Building 7 as well as Building 8 and 9.

| BUILDING | SIZE      | TENANT          |
|----------|-----------|-----------------|
| 7        | 42,636 SF | Multi-tenanted  |
| 8        | 32,500 SF | Food Lion       |
| 9        | 6,637 SF  | Available       |
| 9        | 11,548 SF | Riverside       |
| UNIT     | SIZE      | TENANT          |
| Unit A   | 21,834 SF | Marshalls       |
| Unit B   | 1,572 SF  | Queen Nail Spa  |
| Unit C   | 2,732 SF  | Available       |
| Unit D   | 2,043 SF  | Available       |
| Unit E   | 1,970 SF  | Matchsticks BBQ |
| Unit F   | 5,808 SF  | VA ABC          |
| Unit G   | 6,677 SF  | Sal's by Victor |