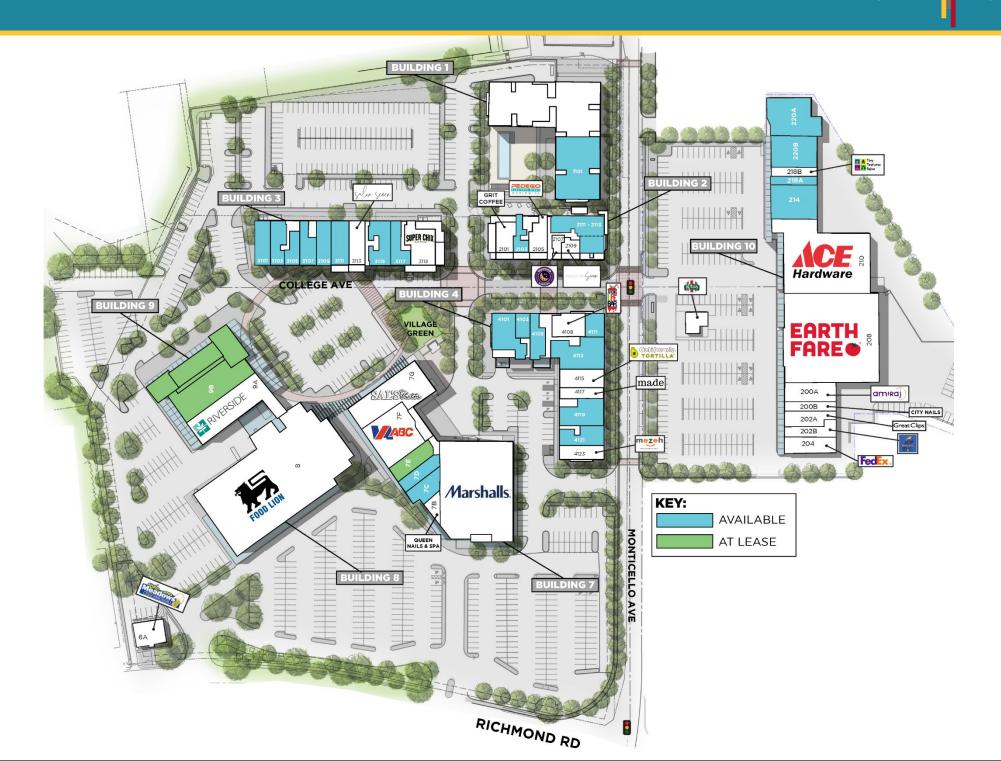

## **RETAIL TENANT ROSTER**

| SUITE         SIZE         TENANT           BUILDING 1         1101         8,186 SF         AVAILABLE           BUILDING 2         2000 SF         Grit Coffee           2103         1,342 SF         AVAILABLE           2105         1,976 SF         Pedego           2107         648 SF         Insomnia Cookies           2109         854 SF         House of Seven           2111 - 2113         4,908 SF         AVAILABLE           BUILDING 3         1,798 SF         AVAILABLE           3103         1,798 SF         AVAILABLE           3105         1,201 SF         AVAILABLE           3107         1,718 SF         AVAILABLE           3109         1,930 SF         AVAILABLE           3110         2,208 SF         AVAILABLE           3111         2,208 SF         AVAILABLE           3113         1,986 SF         AVAILABLE           3114         2,208 SF         AVAILABLE           3115         2,477 SF         AVAILABLE           3116         1,746 SF         AVAILABLE           3117         1,746 SF         AVAILABLE           3118         1,746 SF         AVAILABLE           31                                                                                      | BUILDINGS 1-4 |          |                     |  |  |
|-------------------------------------------------------------------------------------------------------------------------------------------------------------------------------------------------------------------------------------------------------------------------------------------------------------------------------------------------------------------------------------------------------------------------------------------------------------------------------------------------------------------------------------------------------------------------------------------------------------------------------------------------------------------------------------------------------------------------------------------------------------------------------------------------------------------------------------------------------------------------------------------------------------------------------------------------------------------------------------------------------------------------------------------------------------------------------------------------------------------------------------------------------------------------------------------------------------------------|---------------|----------|---------------------|--|--|
| Note                                                                                                                                                                                                                                                                                                                                                                                                                                                                                                                                                                                                                                                                                                                                                                                                                                                                                                                                                                                                                                                                                                                                                                                                                    | SUITE         | SIZE     | TENANT              |  |  |
| BUILDING 2  2101 2,000 SF Grit Coffee  2103 1,342 SF AVAILABLE  2105 1,976 SF Pedego  2107 648 SF House of Seven  2109 854 SF House of Seven  2111 - 2113 4,808 SF AVAILABLE  BUILDING 3  3101 2,095 SF AVAILABLE  3103 1,798 SF AVAILABLE  3105 1,201 SF AVAILABLE  3107 1,718 SF AVAILABLE  3109 1,930 SF AVAILABLE  3111 2,208 SF AVAILABLE  3111 2,208 SF AVAILABLE  3111 3,986 SF Salon Seven  3115 3,194 SF Super Chix  BUILDING 4  4101 2,759 SF AVAILABLE  4103 944 SF AVAILABLE  4105 1,674 SF AVAILABLE  4107-4109 2,082 SF AVAILABLE  4110 1,239 SF AVAILABLE  4111 1,239 SF AVAILABLE  4112 1,304 SF AVAILABLE  4115 AVAILABLE  4116 AVAILABLE  4117 1,329 SF AVAILABLE  4118 AVAILABLE  4119 3,004 SF AVAILABLE  4119 3,004 SF AVAILABLE  4119 4,114 SF AVAILABLE  4119 3,004 SF AVAILABLE  4111 1,329 SF AVAILABLE | BUILDING 1    |          |                     |  |  |
| 2,000 SF                                                                                                                                                                                                                                                                                                                                                                                                                                                                                                                                                                                                                                                                                                                                                                                                                                                                                                                                                                                                                                                                                                                                                                                                                | 1101          | 8,186 SF | AVAILABLE           |  |  |
| 1,342 SF                                                                                                                                                                                                                                                                                                                                                                                                                                                                                                                                                                                                                                                                                                                                                                                                                                                                                                                                                                                                                                                                                                                                                                                                                | BUILDING 2    |          |                     |  |  |
| 1,976 SF                                                                                                                                                                                                                                                                                                                                                                                                                                                                                                                                                                                                                                                                                                                                                                                                                                                                                                                                                                                                                                                                                                                                                                                                                | 2101          | 2,000 SF | Grit Coffee         |  |  |
| See See See See See See See See See Se                                                                                                                                                                                                                                                                                                                                                                                                                                                                                                                                                                                                                                                                                                                                                                                                                                                                                                                                                                                                                                                                                                                                                                                  | 2103          | 1,342 SF | AVAILABLE           |  |  |
| 2007   S48 SF   Cookles                                                                                                                                                                                                                                                                                                                                                                                                                                                                                                                                                                                                                                                                                                                                                                                                                                                                                                                                                                                                                                                                                                                                                                                                 | 2105          | 1,976 SF | Pedego              |  |  |
| 2111 - 2113                                                                                                                                                                                                                                                                                                                                                                                                                                                                                                                                                                                                                                                                                                                                                                                                                                                                                                                                                                                                                                                                                                                                                                                                             | 2107          | 648 SF   |                     |  |  |
| BUILDING 3  3101                                                                                                                                                                                                                                                                                                                                                                                                                                                                                                                                                                                                                                                                                                                                                                                                                                                                                                                                                                                                                                                                                                                                                                                                        | 2109          | 854 SF   | House of Seven      |  |  |
| 3101   2,095 SF                                                                                                                                                                                                                                                                                                                                                                                                                                                                                                                                                                                                                                                                                                                                                                                                                                                                                                                                                                                                                                                                                                                                                                                                         | 2111 - 2113   | 4,808 SF | AVAILABLE           |  |  |
| 3103   1,798 SF                                                                                                                                                                                                                                                                                                                                                                                                                                                                                                                                                                                                                                                                                                                                                                                                                                                                                                                                                                                                                                                                                                                                                                                                         | BUILDING 3    |          |                     |  |  |
| 3105   1,201 SF                                                                                                                                                                                                                                                                                                                                                                                                                                                                                                                                                                                                                                                                                                                                                                                                                                                                                                                                                                                                                                                                                                                                                                                                         | 3101          | 2,095 SF | AVAILABLE           |  |  |
| 3107   1,718 SF                                                                                                                                                                                                                                                                                                                                                                                                                                                                                                                                                                                                                                                                                                                                                                                                                                                                                                                                                                                                                                                                                                                                                                                                         | 3103          | 1,798 SF | AVAILABLE           |  |  |
| 3109   1,930 SF                                                                                                                                                                                                                                                                                                                                                                                                                                                                                                                                                                                                                                                                                                                                                                                                                                                                                                                                                                                                                                                                                                                                                                                                         | 3105          | 1,201 SF | AVAILABLE           |  |  |
| 3111   2,208 SF                                                                                                                                                                                                                                                                                                                                                                                                                                                                                                                                                                                                                                                                                                                                                                                                                                                                                                                                                                                                                                                                                                                                                                                                         | 3107          | 1,718 SF | AVAILABLE           |  |  |
| 3113 1,986 SF Salon Seven  3115 2,477 SF AVAILABLE  3117 1,746 SF Super Chix  3119 3,194 SF Super Chix  BUILDING 4  4101 2,759 SF AVAILABLE  4103 944 SF AVAILABLE  4105 1,674 SF AVAILABLE  4107-4109 2,082 SF Juicing Life Bar  4111 1,239 SF AVAILABLE  4113 4,114 SF AVAILABLE  4113 4,114 SF AVAILABLE  4117 1,329 SF AVAILABLE  4117 1,329 SF AVAILABLE  4117 1,329 SF AVAILABLE  4117 1,329 SF Made Co.  4119 3,004 SF AVAILABLE  4121 2,065 SF AVAILABLE                                                                                                                                                                                                                                                                                                                                                                                                                                                                                                                                                                                                                                                                                                                                                        | 3109          | 1,930 SF | AVAILABLE           |  |  |
| 3115       2,477 SF       AVAILABLE         3117       1,746 SF       AVAILABLE         3119       3,194 SF       Super Chix         BUILDING 4         4101       2,759 SF       AVAILABLE         4103       944 SF       AVAILABLE         4105       1,674 SF       AVAILABLE         4107-4109       2,082 SF       Juicing Life Bar         4111       1,239 SF       AVAILABLE         4113       4,114 SF       AVAILABLE         4111-4113       5,352 SF       AVAILABLE         4115       2,364 SF       California Tortilla         4117       1,329 SF       Made Co.         4119       3,004 SF       AVAILABLE         4121       2,065 SF       AVAILABLE                                                                                                                                                                                                                                                                                                                                                                                                                                                                                                                                             | 3111          | 2,208 SF | AVAILABLE           |  |  |
| 3117   3,746 SF                                                                                                                                                                                                                                                                                                                                                                                                                                                                                                                                                                                                                                                                                                                                                                                                                                                                                                                                                                                                                                                                                                                                                                                                         | 3113          | 1,986 SF | Salon Seven         |  |  |
| 3119 3,194 SF Super Chix  BUILDING 4  4101 2,759 SF AVAILABLE 4103 944 SF AVAILABLE 4105 1,674 SF AVAILABLE 4107-4109 2,082 SF Juicing Life Bar 4111 1,239 SF AVAILABLE 4113 4,114 SF AVAILABLE 4113 5,352 SF AVAILABLE 4111-4113 5,352 SF AVAILABLE 4117 1,329 SF Made Co. 4119 3,004 SF AVAILABLE 4121 2,065 SF AVAILABLE                                                                                                                                                                                                                                                                                                                                                                                                                                                                                                                                                                                                                                                                                                                                                                                                                                                                                             | 3115          | 2,477 SF | AVAILABLE           |  |  |
| BUILDING 4  4101                                                                                                                                                                                                                                                                                                                                                                                                                                                                                                                                                                                                                                                                                                                                                                                                                                                                                                                                                                                                                                                                                                                                                                                                        | 3117          | 1,746 SF | AVAILABLE           |  |  |
| 4101       2,759 SF       AVAILABLE         4103       944 SF       AVAILABLE         4105       1,674 SF       AVAILABLE         4107-4109       2,082 SF       Juicing Life Bar         4111       1,239 SF       AVAILABLE         4113       4,114 SF       AVAILABLE         4111-4113       5,352 SF       AVAILABLE         4115       2,364 SF       California Tortilla         4117       1,329 SF       Made Co.         4119       3,004 SF       AVAILABLE         4121       2,065 SF       AVAILABLE                                                                                                                                                                                                                                                                                                                                                                                                                                                                                                                                                                                                                                                                                                     | 3119          | 3,194 SF | Super Chix          |  |  |
| 4103       944 SF       AVAILABLE         4105       1,674 SF       AVAILABLE         4107-4109       2,082 SF       Juicing Life Bar         4111       1,239 SF       AVAILABLE         4113       4,114 SF       AVAILABLE         4111-4113       5,352 SF       AVAILABLE         4115       2,364 SF       California Tortilla         4117       1,329 SF       Made Co.         4119       3,004 SF       AVAILABLE         4121       2,065 SF       AVAILABLE                                                                                                                                                                                                                                                                                                                                                                                                                                                                                                                                                                                                                                                                                                                                                 | BUILDING 4    |          |                     |  |  |
| 4105       1,674 SF       AVAILABLE         4107-4109       2,082 SF       Juicing Life Bar         4111       1,239 SF       AVAILABLE         4113       4,114 SF       AVAILABLE         411-4113       5,352 SF       AVAILABLE         4115       2,364 SF       California Tortilla         4117       1,329 SF       Made Co.         4119       3,004 SF       AVAILABLE         4121       2,065 SF       AVAILABLE                                                                                                                                                                                                                                                                                                                                                                                                                                                                                                                                                                                                                                                                                                                                                                                            | 4101          | 2,759 SF | AVAILABLE           |  |  |
| 4107-4109 2,082 SF Juicing Life Bar<br>4111 1,239 SF AVAILABLE<br>4113 4,114 SF AVAILABLE<br>4111-4113 5,352 SF AVAILABLE<br>4115 2,364 SF California Tortilla<br>4117 1,329 SF Made Co.<br>4119 3,004 SF AVAILABLE<br>4121 2,065 SF AVAILABLE                                                                                                                                                                                                                                                                                                                                                                                                                                                                                                                                                                                                                                                                                                                                                                                                                                                                                                                                                                          | 4103          | 944 SF   | AVAILABLE           |  |  |
| 4111       1,239 SF       AVAILABLE         4113       4,114 SF       AVAILABLE         4111-4113       5,352 SF       AVAILABLE         4115       2,364 SF       California Tortilla         4117       1,329 SF       Made Co.         4119       3,004 SF       AVAILABLE         4121       2,065 SF       AVAILABLE                                                                                                                                                                                                                                                                                                                                                                                                                                                                                                                                                                                                                                                                                                                                                                                                                                                                                               | 4105          | 1,674 SF | AVAILABLE           |  |  |
| 4113       4,114 SF       AVAILABLE         4111-4113       5,352 SF       AVAILABLE         4115       2,364 SF       California Tortilla         4117       1,329 SF       Made Co.         4119       3,004 SF       AVAILABLE         4121       2,065 SF       AVAILABLE                                                                                                                                                                                                                                                                                                                                                                                                                                                                                                                                                                                                                                                                                                                                                                                                                                                                                                                                           | 4107-4109     | 2,082 SF | Juicing Life Bar    |  |  |
| 4111-4113         5,352 SF         AVAILABLE           4115         2,364 SF         California Tortilla           4117         1,329 SF         Made Co.           4119         3,004 SF         AVAILABLE           4121         2,065 SF         AVAILABLE                                                                                                                                                                                                                                                                                                                                                                                                                                                                                                                                                                                                                                                                                                                                                                                                                                                                                                                                                           | 4111          | 1,239 SF | AVAILABLE           |  |  |
| 4115 2,364 SF California Tortilla<br>4117 1,329 SF Made Co.<br>4119 3,004 SF AVAILABLE<br>4121 2,065 SF AVAILABLE                                                                                                                                                                                                                                                                                                                                                                                                                                                                                                                                                                                                                                                                                                                                                                                                                                                                                                                                                                                                                                                                                                       | 4113          | 4,114 SF | AVAILABLE           |  |  |
| 4117       1,329 SF       Made Co.         4119       3,004 SF       AVAILABLE         4121       2,065 SF       AVAILABLE                                                                                                                                                                                                                                                                                                                                                                                                                                                                                                                                                                                                                                                                                                                                                                                                                                                                                                                                                                                                                                                                                              | 4111-4113     | 5,352 SF | AVAILABLE           |  |  |
| 4119         3,004 SF         AVAILABLE           4121         2,065 SF         AVAILABLE                                                                                                                                                                                                                                                                                                                                                                                                                                                                                                                                                                                                                                                                                                                                                                                                                                                                                                                                                                                                                                                                                                                               | 4115          | 2,364 SF | California Tortilla |  |  |
| 4121 2,065 SF AVAILABLE                                                                                                                                                                                                                                                                                                                                                                                                                                                                                                                                                                                                                                                                                                                                                                                                                                                                                                                                                                                                                                                                                                                                                                                                 | 4117          | 1,329 SF | Made Co.            |  |  |
| •                                                                                                                                                                                                                                                                                                                                                                                                                                                                                                                                                                                                                                                                                                                                                                                                                                                                                                                                                                                                                                                                                                                                                                                                                       | 4119          | 3,004 SF | AVAILABLE           |  |  |
| 4123 2,118 SF Mezeh                                                                                                                                                                                                                                                                                                                                                                                                                                                                                                                                                                                                                                                                                                                                                                                                                                                                                                                                                                                                                                                                                                                                                                                                     | 4121          | 2,065 SF | AVAILABLE           |  |  |
|                                                                                                                                                                                                                                                                                                                                                                                                                                                                                                                                                                                                                                                                                                                                                                                                                                                                                                                                                                                                                                                                                                                                                                                                                         | 4123          | 2,118 SF | Mezeh               |  |  |

| BUILDINGS 6-9   |                   |                      |  |
|-----------------|-------------------|----------------------|--|
| BUILDING   UNIT | SIZE              | TENANT               |  |
| BUILDING 6   6A | 2,100 SF          | Meadows              |  |
| BUILDING 7   7A | 21,858 SF         | Marshall's           |  |
| BUILDING 7   7B | 1,572 SF          | Queen Nails<br>& Spa |  |
| BUILDING 7   7C | 2,732 SF          | AVAILABLE            |  |
| BUILDING 7   7D | 2,043 SF          | Tiny Textures        |  |
| BUILDING 7   7E | 1,9 <b>7</b> 0 SF | AT LEASE             |  |
| BUILDING 7   7F | 5,808 SF          | VA ABC               |  |
| BUILDING 7   7G | 6,677 SF          | Sal's By Victor      |  |
| BUILDING 8      | 32,500 SF         | Food Lion            |  |
| BUILDING 9   9B | 6,637 SF          | AT LEASE             |  |
| BUILDING 9   9A | 11,548 SF         | Riverside            |  |

| BUILDING 10       |           |                           |  |
|-------------------|-----------|---------------------------|--|
| UNIT              | SIZE      | TENANT                    |  |
| 220A Lower Level  | 17,292 SF | AVAILABLE                 |  |
| 220A Ground Level | 2,044 SF  | AVAILABLE                 |  |
| 220B Ground Level | 2,644 SF  | AVAILABLE                 |  |
| 218B              | 1,187 SF  | Tiny Textures             |  |
| 218A              | 1,365 SF  | AVAILABLE                 |  |
| 214               | 4,070 SF  | AVAILABLE                 |  |
| 210               | 17,163 SF | Ace Hardware              |  |
| 208               | 24,016 SF | Earth Fare                |  |
| 204               | 3,150 SF  | Amiraj                    |  |
| 202B              | 998 SF    | City Nails                |  |
| 202A              | 1,000 SF  | Great Clips               |  |
| 200B              | 2,929 SF  | Bonanza Social<br>Kitchen |  |
| 200A              | 2,571 SF  | Fedex                     |  |
| PAD SITE          | PAD SITE  | Rita's                    |  |