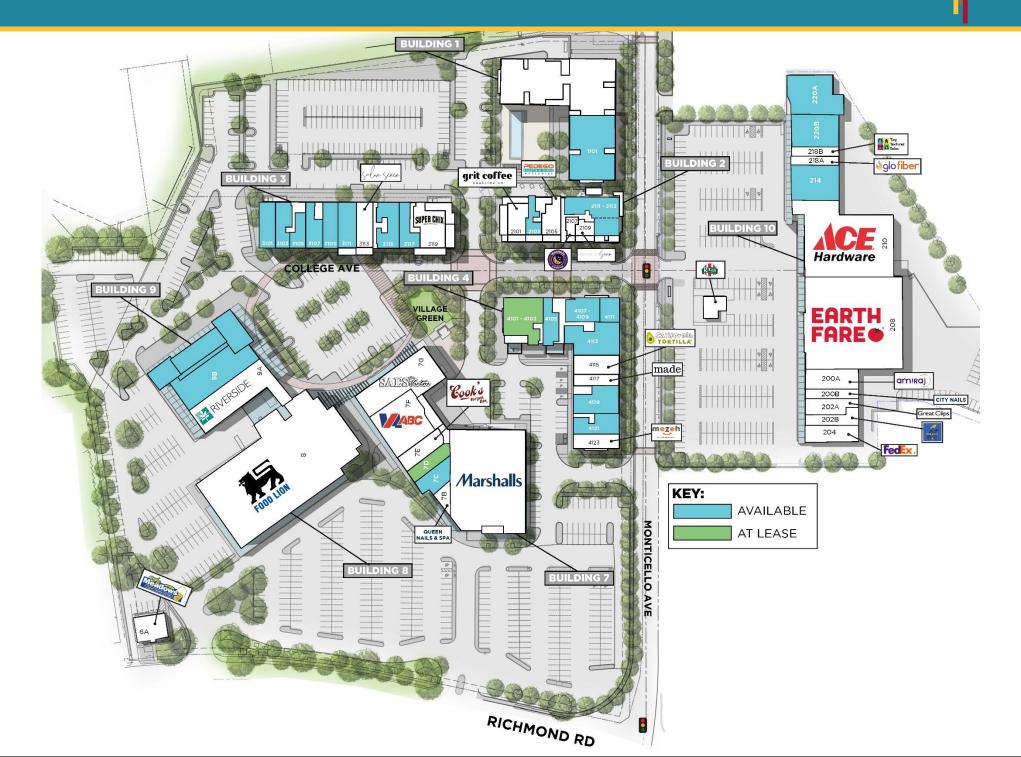

| BUILDINGS 1-4 |                  |                     |
|---------------|------------------|---------------------|
| SUITE         | SIZE             | TENANT              |
| BUILDING 1    |                  |                     |
| 1101          | 8,186 SF         | AVAILABLE           |
| BUILDING 2    |                  |                     |
| 2101          | 2,000 SF         | Grit Coffee         |
| 2103          | 1,342 SF         | AVAILABLE           |
| 2105          | 1,976 SF         | Pedego              |
| 2107          | 648 SF           | Insomnia<br>Cookies |
| 2109          | 854 SF           | House of Seven      |
| 2111 - 2113   | 4,808 SF         | AVAILABLE           |
| BUILDING 3    |                  |                     |
| 3101          | 2,095 SF         | AVAILABLE           |
| 3103          | 1,798 SF         | AVAILABLE           |
| 3105          | 1,201 SF         | AVAILABLE           |
| 3107          | 1,718 SF         | AVAILABLE           |
| 3109          | 1,930 SF         | LOI                 |
| 3111          | 2,208 SF         | LOI                 |
| 3113          | 1,986 SF         | Salon Seven         |
| 3115          | 2,4 <b>77</b> SF | AVAILABLE           |
| 3117          | 1,746 SF         | AVAILABLE           |
| 3119          | 3,194 SF         | Super Chix          |
| BUILDING 4    |                  |                     |
| 4101-4103     | 3,703 SF         | AT LEASE            |
| 4105          | 1,674 SF         | AVAILABLE           |
| 4107-4109     | 2,065 SF         | AVAILABLE           |
| 4111          | 1,239 SF         | AVAILABLE           |
| 4113          | 4,114 SF         | AVAILABLE           |
| 4111-4113     | 5,352 SF         | AVAILABLE           |
| 4115          | 2,364 SF         | California Tortilla |
| 4117          | 1,329 SF         | Made Co.            |
| 4119          | 3,004 SF         | AVAILABLE           |
| 4121          | 2,065 SF         | AVAILABLE           |
| 4123          | 2,118 SF         | Mezeh               |

| BUILDINGS 6-9   |           |                      |  |
|-----------------|-----------|----------------------|--|
| BUILDING   UNIT | SIZE      | TENANT               |  |
| BUILDING 6   6A | 2,100 SF  | Meadows              |  |
| BUILDING 7   7A | 21,858 SF | Marshall's           |  |
| BUILDING 7   7B | 1,572 SF  | Queen Nails<br>& Spa |  |
| BUILDING 7   7C | 2,155 SF  | AVAILABLE            |  |
| BUILDING 7   7D | 2,402 SF  | AT LEASE             |  |
| BUILDING 7   7E | 1,970 SF  | Cook's Burger<br>Bar |  |
| BUILDING 7   7F | 5,808 SF  | VA ABC               |  |
| BUILDING 7   7G | 6,677 SF  | Sal's By Victor      |  |
| BUILDING 8      | 32,500 SF | Food Lion            |  |
| BUILDING 9   9B | 6,637 SF  | AVAILABLE            |  |
| BUILDING 9   9A | 11,548 SF | Riverside            |  |

| BUILDING 10           |                    |                          |
|-----------------------|--------------------|--------------------------|
| UNIT                  | SIZE               | TENANT                   |
| 220A+220B Lower Level | 1 <b>7</b> ,292 SF | AVAILABLE                |
| 220A Ground Level     | 2,044 SF           | AVAILABLE                |
| 220B Ground Level     | 2,644 SF           | AVAILABLE                |
| 218B                  | 1,187 SF           | Tiny Textures            |
| 218A                  | 1,365 SF           | Glo Fiber                |
| 214                   | 4,070 SF           | AVAILABLE                |
| 210                   | 17,163 SF          | Ace Hardware             |
| 208                   | 24,016 SF          | Earth Fare               |
| 204                   | 3,150 SF           | Amiraj                   |
| 202B                  | 998 SF             | City Nails               |
| 202A                  | 1,000 SF           | Great Clips              |
| 200B                  | 2,929 SF           | Bonanza Socia<br>Kitchen |
| 200A                  | 2,571 SF           | Fedex                    |
| PAD SITE              | PAD SITE           | Rita's                   |