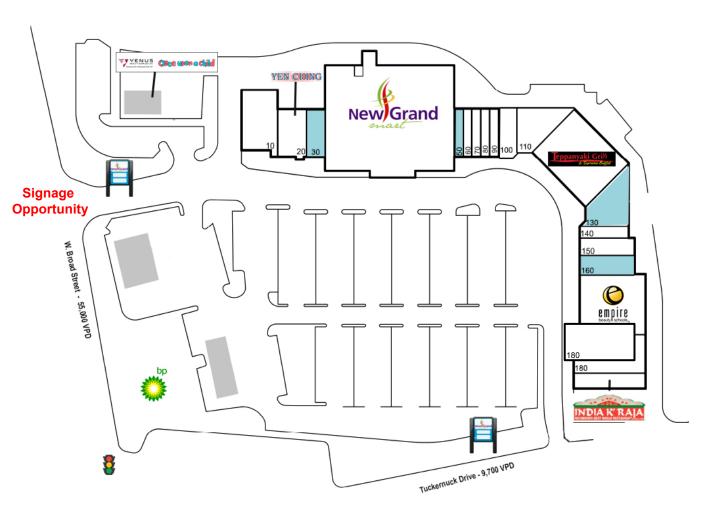

## RETAIL FOR LEASE West Broad Commons

9031 W. Broad Street, Henrico County, VA

| _           |                           |        |
|-------------|---------------------------|--------|
| Tenant List |                           |        |
| Suite       | Tenant                    | SF     |
| 10          | Vietnam Garden            | 6,000  |
| 20          | Yen Ching Restaurant      | 4,000  |
| 30          | AVAILABLE                 | 2,400  |
| 40          | New Grand Mart            | 39,386 |
| 50          | AVAILABLE                 | 1,200  |
| 60          | Piciotti's Pizza League   | 1,200  |
| 70          | CRAZY VAPE                | 1,200  |
| 80          | Hollywood Nails           | 1,211  |
| 90          | Zen Cafe                  | 1,211  |
| 100         | Wndow Depot               | 2,729  |
| 110         | Window Depot              | 4,076  |
| 120         | Teppanyaki Grill & Buffet | 13,000 |
| 130         | AVAILABLE                 | 4,898  |
| 140         | Richmond Geeks            | 1,600  |
| 150         | Ratee Thai                | 2,720  |
| 160         | AVAILABLE                 | 2,720  |
| 170         | Empire Beauty School      | 11,000 |
| 180         | Luxury Furniture          | 6,500  |
| 190         | India K'Raja              | 2,500  |
|             |                           |        |