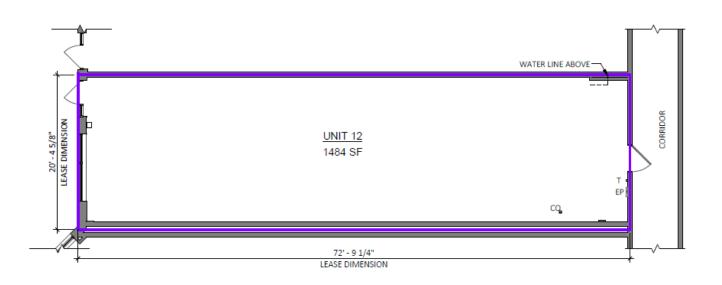

# **SITE PLAN**

| UNIT          | SF     | TENANT                                |
|---------------|--------|---------------------------------------|
| Unit 1/2A/2B  | 4,122  | Hillcrest Laundromat                  |
| Unit 3A/3B    | 20,123 | Planet Fitness                        |
| Unit 3C       | 10,666 | Dollar Tree                           |
| Unit 3D       | 18,000 | Aldi Supermarket                      |
| Unit 4        | 2,478  | David Trone for Congress              |
| Unit 5/6      | 3,000  | Choi's Martial Arts                   |
| Unit 7        | 1,500  | L&B Beauty                            |
| Unit 8        | 1,500  | Cali Spa                              |
| Unit 9        | 1,500  | El Eden Restaurant                    |
| Unit 10       | 1,500  | Hillcrest Pharmacy                    |
| Unit 11       | 1,500  | Domino's                              |
| Unit 12       | 1,484  | VACANT                                |
| Unit 13/14    | 3,786  | Vireo Health Dispensary               |
| Unit 15       | 1,670  | Restoration Chiropractic              |
| Unit 16       | 1,570  | Naz's Halal Food ——— RECENTLY SIGNED! |
| Unit 17/18    | 3,230  | Sabor Casero Bakery                   |
| Unit 19/20/21 | 4,100  | Care Animal Rehab                     |
| Unit 22       | 4,805  | Latino Market                         |
| Unit 23/24    | 1,640  | Ana's Pupuseria                       |
| Unit 25       | 820    | Family Foot Care MC                   |
| Unit 26       | 820    | Check Cashing RM                      |
| Unit 27       | 820    | Latino Services                       |
| Unit 28       | 820    | David Trone for Congress              |
| Unit 29       | 820    | Ana's Salon                           |
| Unit 30       | 820    | Communication Concepts                |
| Unit 31/32    | 5,752  | Crossroads Animal Referral &          |
|               |        | Emergency                             |
|               |        |                                       |

# **SPACE AVAILABLE**

LEASABLE AREA 1,484 SF

SPRINKLERED YES

FIRE ALARM NO

NO. OF EXITS 2

EXISTING USE

FL TO U/S STRUCT HT +/- 13'- 10" FT

RESTROOMS 0 DEMO

#### **LEGEND**

(W) WATER METER

DF DRINKING FOUNTAIN

EP ELECTRIC PANEL

MS MOP SINK

FIRE ALARM

(WH) WATER HEATER

THERMOSTAT

FLOOR DRAIN

M ELECTRIC METER

CQ

CLEAN OUT

FREDERICK, MD | 1080 WEST PATRICK STREET