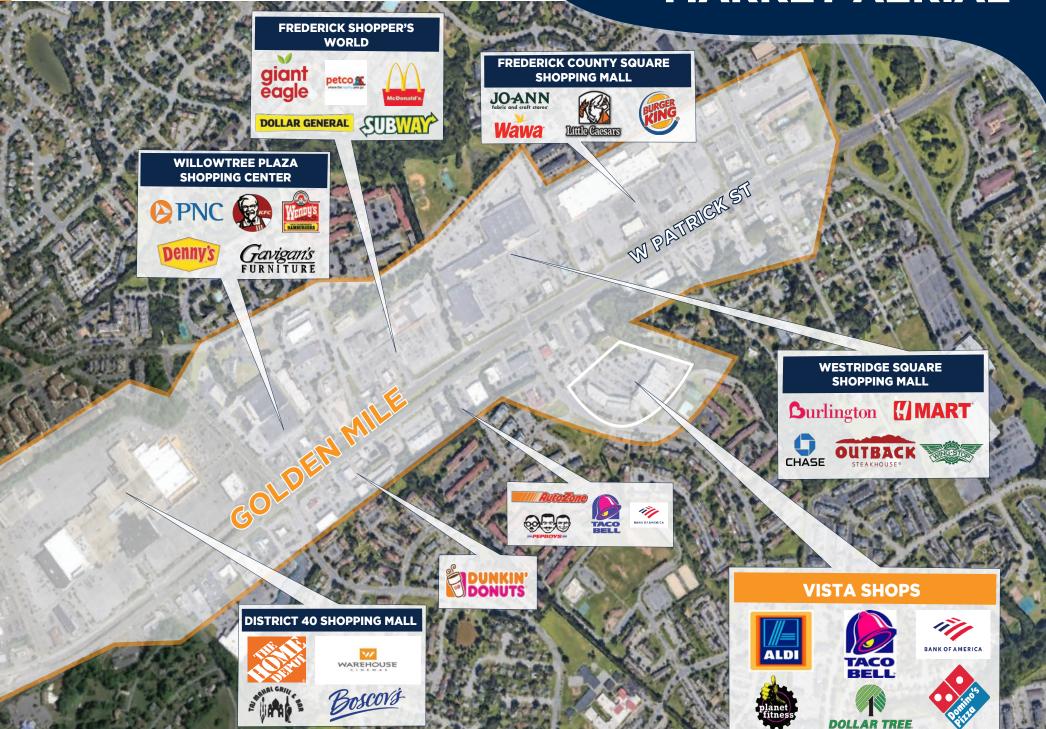

AN          | 5K     | 17K     | 22K     |
| AM. INDIAN<br>& ALASKAN      | 390    | 790     | 958     |
| ASIAN                        | 1.8K   | 6K      | 8K      |
| HAWAIIAN<br>& PACIFIC ISLAND | 49     | 143     | 209     |
| OTHER                        | 932    | 3.4K    | 5K      |
| HISPANIC<br>ORIGIN           | 6.5K   | 15K     | 20K     |

Note: Numbers are rounded up

FREDERICK, MD | 1080 WEST PATRICK STREET



THE CENTER

Domino's at Vista has seen a 30% increase in sales compared to previous location elsewhere on W. Patrick Occupancy rate on Golden Mile is historically 90%+

Approximately 12,000+
member Planet Fitness with
1,000 daily visits

High performing ALDI with brand new interior renovations













FREDERICK, MD | 1080 WEST PATRICK STREET

## **MARKET AERIAL**



# **SITE PLAN**



| UNIT          | SF     | TENANT                                |
|---------------|--------|---------------------------------------|
| Unit 1/2A/2B  | 4,122  | Hillcrest Laundromat                  |
| Unit 3A/3B    | 20,123 | Planet Fitness                        |
| Unit 3C       | 10,666 | Dollar Tree                           |
| Unit 3D       | 18,000 | Aldi Supermarket                      |
| Unit 4        | 2,478  | David Trone for Congress              |
| Unit 5/6      | 3,000  | Choi's Martial Arts                   |
| Unit 7        | 1,500  | L&B Beauty                            |
| Unit 8        | 1,500  | Cali Spa                              |
| Unit 9        | 1,500  | El Eden Restaurant                    |
| Unit 10       | 1,500  | Hillcrest Pharm