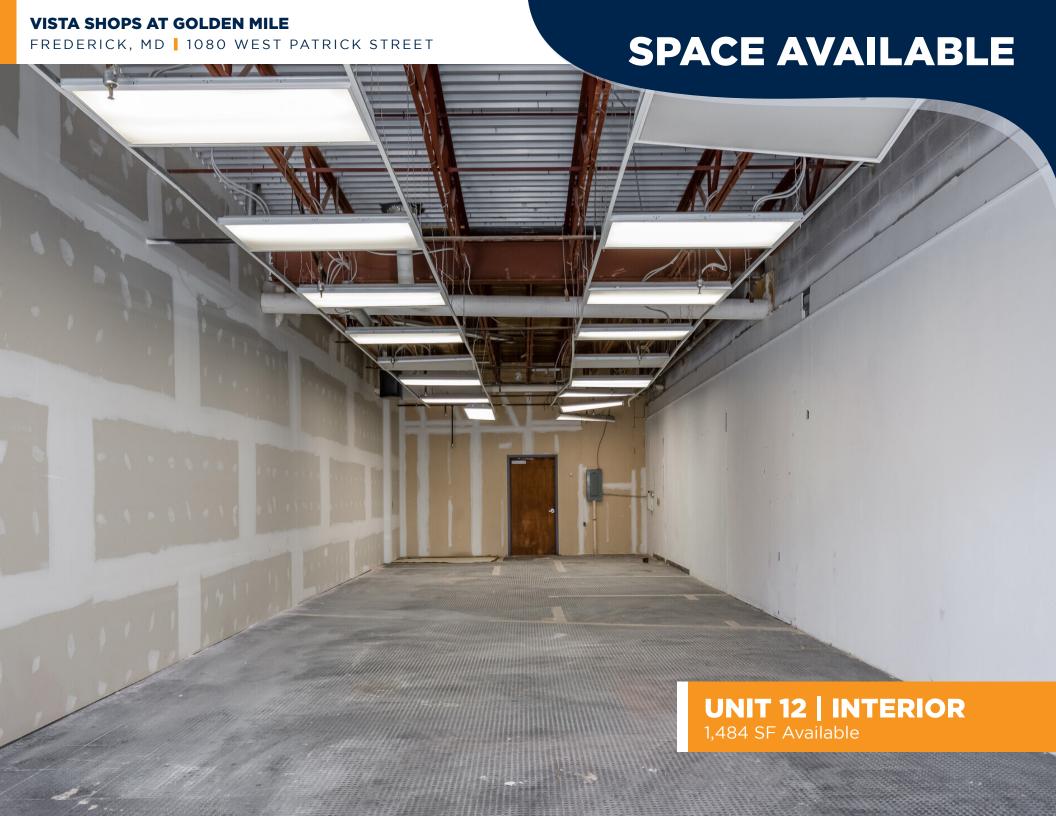

# **SPACE AVAILABLE**

LEASABLE AREA 1,484 SF

SPRINKLERED YES

FIRE ALARM NO

NO. OF EXITS 2

EXISTING USE

FL TO U/S STRUCT HT +/- 13'- 10" FT

RESTROOMS 0 DEMO

CEILINGS

FRAMING 9' 6 1/4" AFF, ACT

STOREFRONT

ALUMINUM 9'- 0 1/4" H