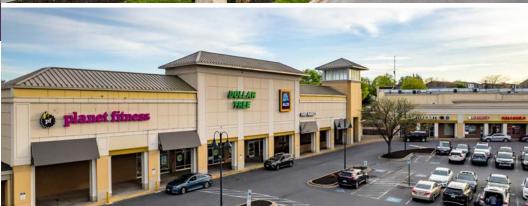

Note: Numbers are rounded up

FREDERICK, MD | 1080 WEST PATRICK STREET

THE CENTER

Domino's at Vista has seen a 30% increase in sales compared to previous location elsewhere on W. Patrick Occupancy rate on Golden Mile is historically 90%+

Approximately 12,000+
member Planet Fitness with
1,000 daily visits

High performing ALDI with brand new interior renovations

FREDERICK, MD | 1080 WEST PATRICK STREET