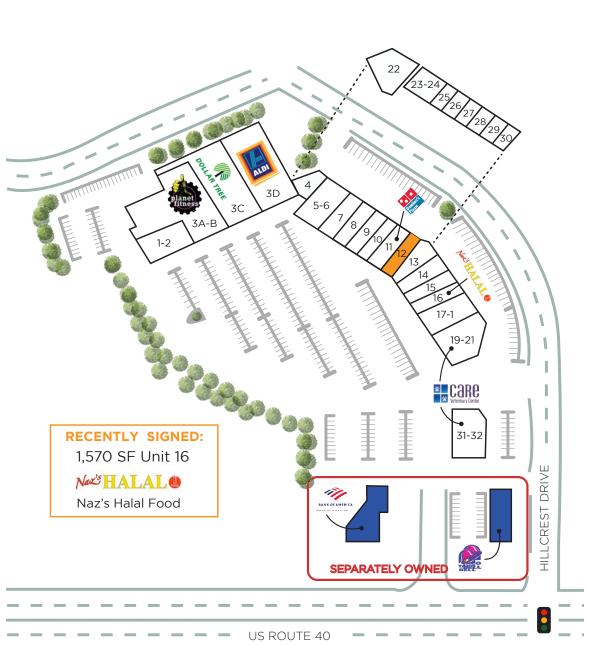

# **SITE PLAN**

| UNIT          | SF     | TENANT                                |
|---------------|--------|---------------------------------------|
| Unit 1/2A/2B  | 4,122  | Hillcrest Laundromat                  |
| Unit 3A/3B    | 20,123 | Planet Fitness                        |
| Unit 3C       | 10,666 | Dollar Tree                           |
| Unit 3D       | 18,000 | Aldi Supermarket                      |
| Unit 4        | 2,478  | David Trone for Congress              |
| Unit 5/6      | 3,000  | Choi's Martial Arts                   |
| Unit 7        | 1,500  | L&B Beauty                            |
| Unit 8        | 1,500  | Cali Spa                              |
| Unit 9        | 1,500  | El Eden Restaurant                    |
| Unit 10       | 1,500  | Hillcrest Pharmacy                    |
| Unit 11       | 1,500  | Domino's                              |
| Unit 12       | 1,484  | VACANT                                |
| Unit 13/14    | 3,786  | Vireo Health Dispensary               |
| Unit 15       | 1,670  | Restoration Chiropractic              |
| Unit 16       | 1,570  | Naz's Halal Food ——— RECENTLY SIGNED! |
| Unit 17/18    | 3,230  | Sabor Casero Bakery                   |
| Unit 19/20/21 | 4,100  | Care Animal Rehab                     |
| Unit 22       | 4,805  | Latino Market                         |
| Unit 23/24    | 1,640  | Ana's Pupuseria                       |
| Unit 25       | 820    | Family Foot Care MC                   |
| Unit 26       | 820    | Check Cashing RM                      |
| Unit 27       | 820    | Latino Services                       |
| Unit 28       | 820    | David Trone for Congress              |
| Unit 29       | 820    | Ana's Salon                           |
| Unit 30       | 820    | Communication Concepts                |
| Unit 31/32    | 5,752  | Crossroads Animal Referral &          |
|               |        | Emergency                             |
|               |        |                                       |

# **SPACE AVAILABLE**

LEASABLE AREA 1,484 SF

SPRINKLERED YES

FIRE ALARM NO

NO. OF EXITS 2

EXISTING USE

FL TO U/S STRUCT HT +/- 13'- 10" FT

RESTROOMS 0 DEMO