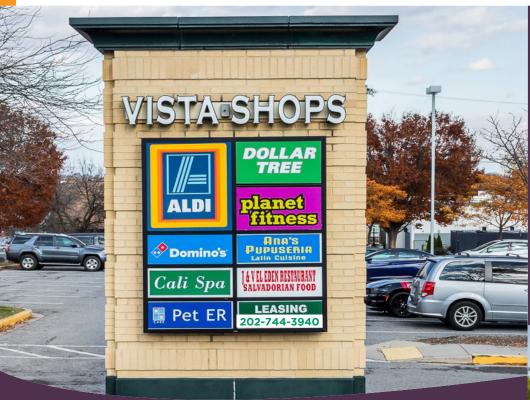

Note: Numbers are rounded up

FREDERICK, MD | 1080 WEST PATRICK STREET

THE CENTER

Domino's at Vista has seen a 30% increase in sales compared to previous location elsewhere on W. Patrick Occupancy rate on Golden Mile is historically 90%+

# **SITE PLAN**

| UNIT          | SF     | TENANT                                |
|---------------|--------|---------------------------------------|
| Unit 1/2A/2B  | 4,122  | Hillcrest Laundromat                  |
| Unit 3A/3B    | 20,123 | Planet Fitness                        |
| Unit 3C       | 10,666 | Dollar Tree                           |
| Unit 3D       | 18,000 | Aldi Supermarket                      |
| Unit 4        | 2,478  | David Trone for Congress              |
| Unit 5/6      | 3,000  | Choi's Martial Arts                   |
| Unit 7        | 1,500  | L&B Beauty                            |
| Unit 8        | 1,500  | Cali Spa                              |
| Unit 9        | 1,500  | El Eden Restaurant                    |
| Unit 10       | 1,500  | Hillcrest Pharmacy                    |
| Unit 11       | 1,500  | Domino's                              |
| Unit 12       | 1,484  | VACANT                                |
| Unit 13/14    | 3,786  | Vireo Health Dispensary               |
| Unit 15       | 1,670  | Restoration Chiropractic              |
| Unit 16       | 1,570  | Naz's Halal Food ——— RECENTLY SIGNED! |
| Unit 17/18    | 3,230  | Sabor Casero Bakery                   |
| Unit 19/20/21 | 4,100  | Care Animal Rehab                     |
| Unit 22       | 4,805  | Latino Market                         |
| Unit 23/24    | 1,640  | Ana's Pupuseria                       |
| Unit 25       | 820    | Family Foot Care MC                   |
| Unit 26       | 820    | Check Cashing RM                      |
| Unit 27       | 820    | Latino Services                       |
| Unit 28       | 820    | David Trone for Congress              |
| Unit 29       | 820    | Ana's Salon                           |
| Unit 30       | 820    | Communication Concepts                |
| Unit 31/32    | 5,752  | Crossroads Animal Referral &          |
|               |        | Emergency                             |
|               |        |                                       |