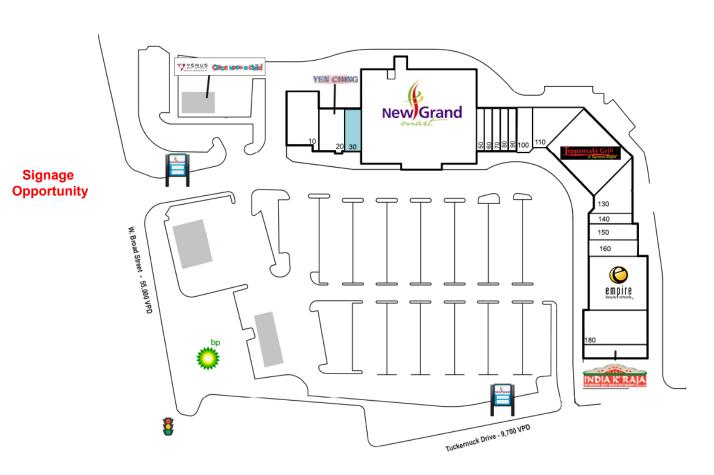

## RETAIL FOR LEASE West Broad Commons

9031 W. Broad Street, Henrico County, VA

| Tenant List |                           |        |
|-------------|---------------------------|--------|
| Suite       | Tenant                    | SF     |
| 10          | Vietnam Garden            | 6,000  |
| 20          | Yen Ching Restaurant      | 4,000  |
| 30          | AVAILABLE                 | 2,400  |
| 40          | New Grand Mart            | 39,386 |
| 50          | Grace and Peace Center    | 1,200  |
| 60          | Piciotti's Pizza League   | 1,200  |
| 70          | CRAZY VAPE                | 1,200  |
| 80          | Hollywood Nails           | 1,211  |
| 90          | Zen Cafe                  | 1,211  |
| 100         | Wndow Depot               | 2,729  |
| 110         | Window Depot              | 4,076  |
| 120         | Teppanyaki Grill & Buffet | 13,000 |
| 130         | Crickhub                  | 4,898  |
| 140         | Richmond Geeks            | 1,600  |
| 150         | Cantonese Kitchen         | 2,720  |
| 160         | MommaLuna                 | 2,720  |
| 170         | Empire Beauty School      | 11,000 |
| 180         | Luxury Furniture          | 6,500  |
| 190         | India K'Raja              | 2,500  |
|             |                           |        |