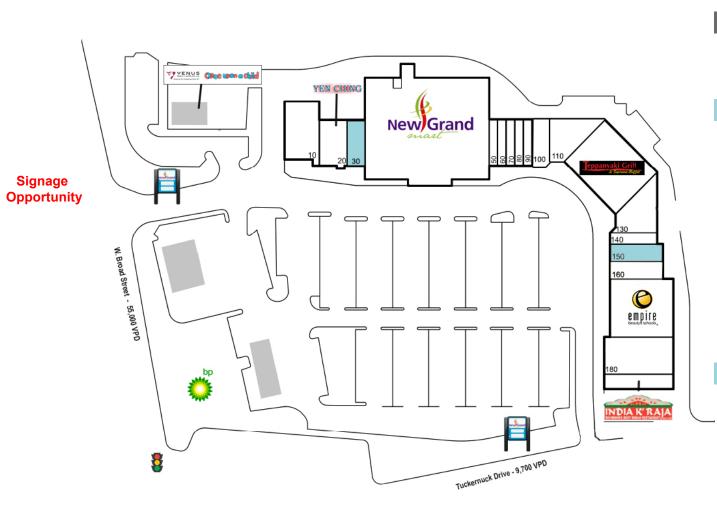

## RETAIL FOR LEASE West Broad Commons

9031 W. Broad Street, Henrico County, VA

| Tenant List |       |                           |        |
|-------------|-------|---------------------------|--------|
|             | Suite | Tenant                    | SF     |
|             | 10    | Vietnam Garden            | 6,000  |
|             | 20    | Yen Ching Restaurant      | 4,000  |
|             | 30    | AVAILABLE                 | 2,400  |
|             | 40    | New Grand Mart            | 39,386 |
|             | 50    | Grace and Peace Center    | 1,200  |
|             | 60    | Piciotti's Pizza League   | 1,200  |
|             | 70    | CRAZY VAPE                | 1,200  |
|             | 80    | Hollywood Nails           | 1,211  |
|             | 90    | Zen Cafe                  | 1,211  |
|             | 100   | Wndow Depot               | 2,729  |
|             | 110   | Window Depot              | 4,076  |
|             | 120   | Teppanyaki Grill & Buffet | 13,000 |
|             | 130   | Crickhub                  | 4,898  |
|             | 140   | Richmond Geeks            | 1,600  |
|             | 150   | AVAILABLE                 | 2,720  |
|             | 160   | MommaLuna                 | 2,720  |
|             | 170   | Empire Beauty School      | 11,000 |
|             | 180   | Luxury Furniture          | 6,500  |
|             | 190   | India K'Raja              | 2,500  |
|             |       |                           |        |